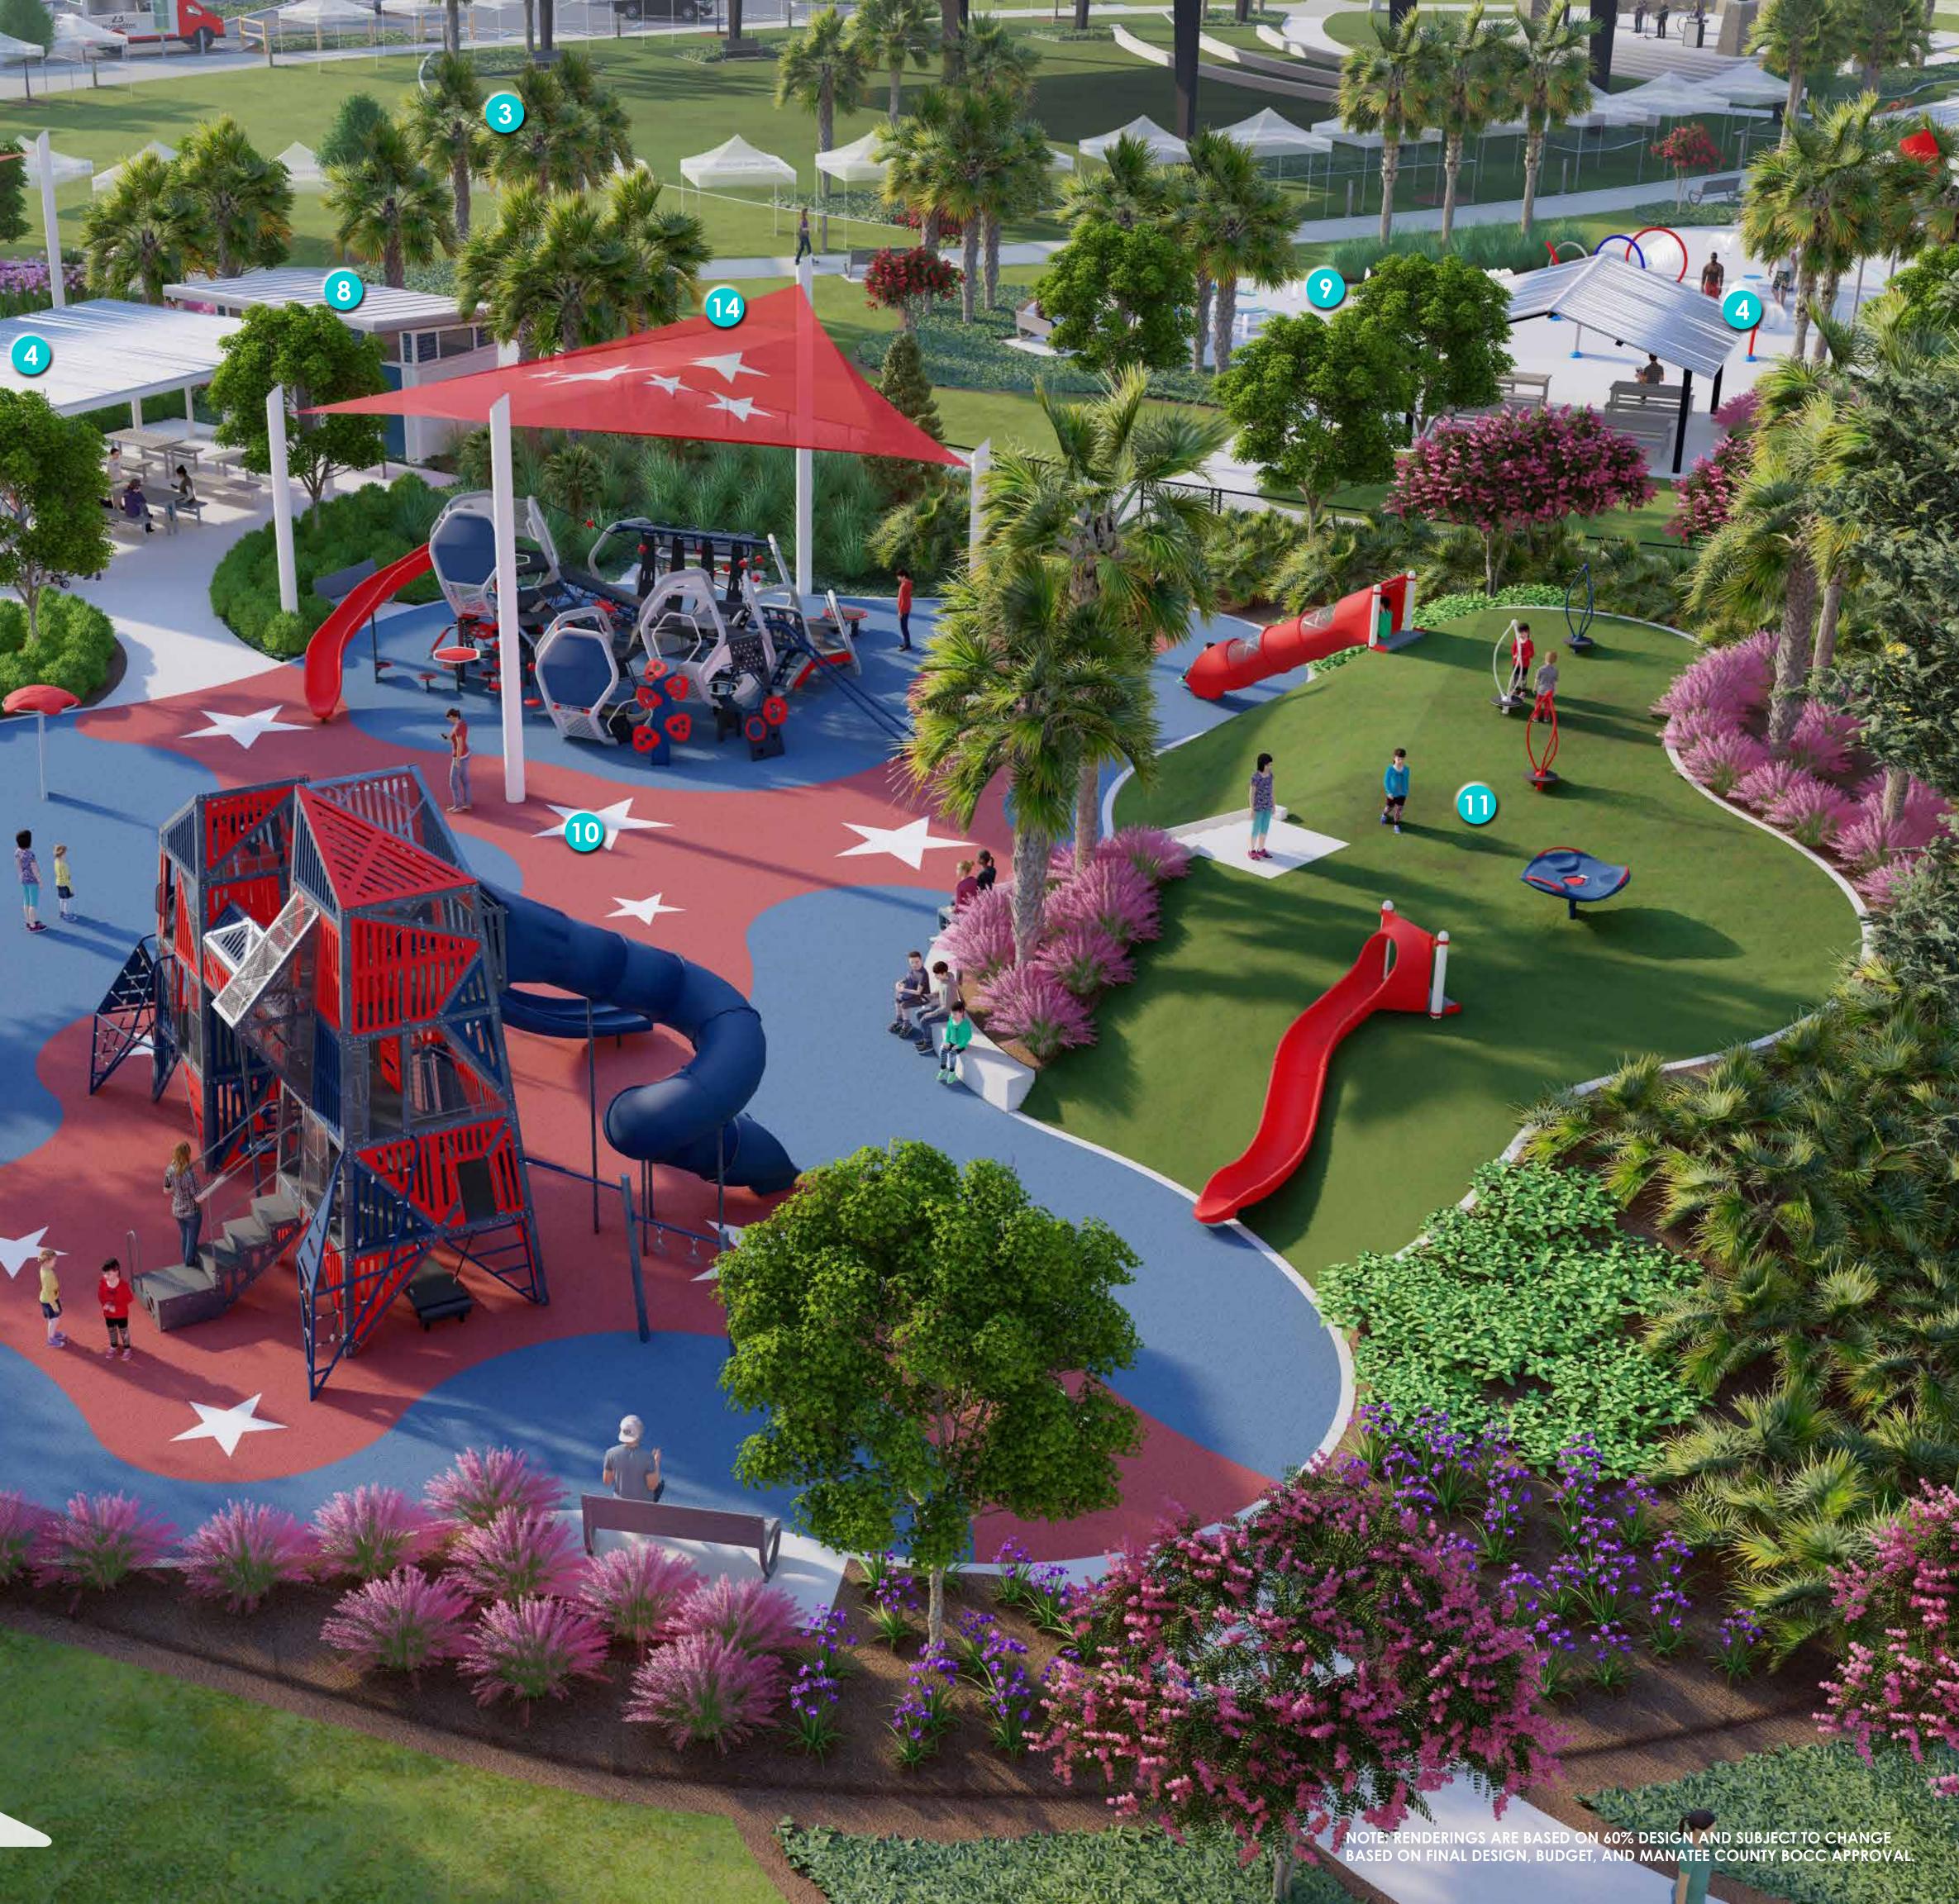

#### PHASE 1

| 1          | PERFORMANCE PAVILION<br>(TERRACED SEATING)                                                                            |
|------------|-----------------------------------------------------------------------------------------------------------------------|
| 2          | EVENT LAWN SHADE STRUCTURE<br>(PRE-ENGINEERED METAL BUILDING)                                                         |
| 3          | FLEX LAWN / FESTIVAL GROUNDS<br>(LIGHTED BOLLARD POWER SUPPLY FOR TENT SET-UP)                                        |
| 4          | PICNIC SHELTER WITH PICNIC SEATING<br>(STEEL STRUCTURES)                                                              |
| 5          | VETERAN'S FLAG POLE PLAZA<br>(MEMORIAL DONATION PAVERS)                                                               |
| 6          | WOODEN BOARDWALK<br>(WETLAND AND LAKE BOARDWALK)                                                                      |
| 7          | MATURE OAK TREE WALKING TRAIL<br>(CRUSHED SHELL TRAIL)                                                                |
| 8          | RESTROOM BUILDING<br>(PRE-MANUFACTURED RESTROOM BUILDING)                                                             |
| ?          | SPLASH PAD<br>(ABOVE GROUND SPRAY FEAUTRES WITH LARGE SPLASH BUCKET)                                                  |
| 10         | PLAYGROUND - 5-12 YEAR OLD<br>(POURED IN PLACE RUBBER SURFACING)                                                      |
|            |                                                                                                                       |
| 11         | PLAYGROUND - PLAY MOUNDING / SLIDES<br>(ARTIFICIAL TURF SURFACING)                                                    |
| 11)<br>12) |                                                                                                                       |
| ~          | (ARTIFICIAL TURF SURFACING)<br>PLAYGROUND - 2-5 YEAR OLD                                                              |
| 12         | (ARTIFICIAL TURF SURFACING)<br>PLAYGROUND - 2-5 YEAR OLD<br>(POURED IN PLACE RUBBER SURFACING)<br>PLAYGROUND - SWINGS |

#### PHASE 1

| 1  | PERFORMANCE PAVILION<br>(TERRACED SEATING)                                     |
|----|--------------------------------------------------------------------------------|
| 2  | EVENT LAWN SHADE STRUCTURE<br>(PRE-ENGINEERED METAL BUILDING)                  |
| 3  | FLEX LAWN / FESTIVAL GROUNDS<br>(LIGHTED BOLLARD POWER SUPPLY FOR TENT SET-UP) |
| 4  | PICNIC SHELTER WITH PICNIC SEATING<br>(STEEL STRUCTURES)                       |
| 5  | VETERAN'S FLAG POLE PLAZA<br>(MEMORIAL DONATION PAVERS)                        |
| 6  | WOODEN BOARDWALK<br>(WETLAND AND LAKE BOARDWALK)                               |
| 7  | MATURE OAK TREE WALKING TRAIL<br>(CRUSHED SHELL TRAIL)                         |
| 8  | RESTROOM BUILDING<br>(PRE-MANUFACTURED RESTROOM BUILDING)                      |
| 9  | SPLASH PAD<br>(ABOVE GROUND SPRAY FEAUTRES WITH LARGE SPLASH BUCKET)           |
| 10 | PLAYGROUND - 5-12 YEAR OLD<br>(POURED IN PLACE RUBBER SURFACING)               |
| 1  | PLAYGROUND - PLAY MOUNDING / SLIDES<br>(ARTIFICIAL TURF SURFACING)             |
| 12 | PLAYGROUND - 2-5 YEAR OLD<br>(POURED IN PLACE RUBBER SURFACING)                |
| 13 | PLAYGROUND - SWINGS<br>(ENGINEERED WOOD FIBER MULCH SURFACING)                 |
| 14 | TENSILE SHADE STRUCTURE<br>(4 POST HYPAR TENSILE SHADE SAIL)                   |

#### PHASE 1

| 1  | PERFORMANCE PAVILION<br>(TERRACED SEATING)                                     |
|----|--------------------------------------------------------------------------------|
| 2  | EVENT LAWN SHADE STRUCTURE<br>(PRE-ENGINEERED METAL BUILDING)                  |
| 3  | FLEX LAWN / FESTIVAL GROUNDS<br>(LIGHTED BOLLARD POWER SUPPLY FOR TENT SET-UP) |
| 4  | PICNIC SHELTER WITH PICNIC SEATING<br>(STEEL STRUCTURES)                       |
| 5  | VETERAN'S FLAG POLE PLAZA<br>(MEMORIAL DONATION PAVERS)                        |
| 6  | WOODEN BOARDWALK<br>(WETLAND AND LAKE BOARDWALK)                               |
| 7  | MATURE OAK TREE WALKING TRAIL<br>(CRUSHED SHELL TRAIL)                         |
| 8  | RESTROOM BUILDING<br>(PRE-MANUFACTURED RESTROOM BUILDING)                      |
| 9  | SPLASH PAD<br>(ABOVE GROUND SPRAY FEAUTRES WITH LARGE SPLASH BUCKET)           |
| 10 | PLAYGROUND - 5-12 YEAR OLD<br>(POURED IN PLACE RUBBER SURFACING)               |
| 11 | PLAYGROUND - PLAY MOUNDING / SLIDES<br>(ARTIFICIAL TURF SURFACING)             |
| 12 | PLAYGROUND - 2-5 YEAR OLD<br>(POURED IN PLACE RUBBER SURFACING)                |
| 13 | PLAYGROUND - SWINGS<br>(ENGINEERED WOOD FIBER MULCH SURFACING)                 |
| 14 | TENSILE SHADE STRUCTURE<br>(4 POST HYPAR TENSILE SHADE SAIL)                   |
|    |                                                                                |

#### PHASE 1

| 1  | PERFORMANCE PAVILION<br>(TERRACED SEATING)                                     |
|----|--------------------------------------------------------------------------------|
| 2  | EVENT LAWN SHADE STRUCTURE<br>(PRE-ENGINEERED METAL BUILDING)                  |
| 3  | FLEX LAWN / FESTIVAL GROUNDS<br>(LIGHTED BOLLARD POWER SUPPLY FOR TENT SET-UP) |
| 4  | PICNIC SHELTER WITH PICNIC SEATING<br>(STEEL STRUCTURES)                       |
| 5  | VETERAN'S FLAG POLE PLAZA<br>(MEMORIAL DONATION PAVERS)                        |
| 6  | WOODEN BOARDWALK<br>(WETLAND AND LAKE BOARDWALK)                               |
| 7  | MATURE OAK TREE WALKING TRAIL<br>(CRUSHED SHELL TRAIL)                         |
| 8  | RESTROOM BUILDING<br>(PRE-MANUFACTURED RESTROOM BUILDING)                      |
| ?  | SPLASH PAD<br>(ABOVE GROUND SPRAY FEAUTRES WITH LARGE SPLASH BUCKET)           |
| 10 | PLAYGROUND - 5-12 YEAR OLD<br>(POURED IN PLACE RUBBER SURFACING)               |
|    | PLAYGROUND - PLAY MOUNDING / SLIDES<br>(ARTIFICIAL TURE SURFACING)             |
| 12 | PLAYGROUND - 2-5 YEAR OLD<br>(POURED IN PLACE RUBBER SURFACING)                |
| 13 | PLAYGROUND - SWINGS<br>(ENGINEERED WOOD FIBER MULCH SURFACING)                 |
| 14 | TENSILE SHADE STRUCTURE<br>(4 POST HYPAR TENSILE SHADE SAIL)                   |
|    |                                                                                |

#### PHASE 1

| 1  | PERFORMANCE PAVILION<br>(TERRACED SEATING)                                     |
|----|--------------------------------------------------------------------------------|
| 2  | EVENT LAWN SHADE STRUCTURE<br>(PRE-ENGINEERED METAL BUILDING)                  |
| 3  | FLEX LAWN / FESTIVAL GROUNDS<br>(LIGHTED BOLLARD POWER SUPPLY FOR TENT SET-UP) |
| 4  | PICNIC SHELTER WITH PICNIC SEATING<br>(STEEL STRUCTURES)                       |
| 5  | VETERAN'S FLAG POLE PLAZA<br>(MEMORIAL DONATION PAVERS)                        |
| 6  | WOODEN BOARDWALK<br>(WETLAND AND LAKE BOARDWALK)                               |
| 7  | MATURE OAK TREE WALKING TRAIL<br>(CRUSHED SHELL TRAIL)                         |
| 8  | RESTROOM BUILDING<br>(PRE-MANUFACTURED RESTROOM BUILDING)                      |
| ?  | SPLASH PAD<br>(ABOVE GROUND SPRAY FEAUTRES WITH LARGE SPLASH BUCKET)           |
| 10 | PLAYGROUND - 5-12 YEAR OLD<br>(POURED IN PLACE RUBBER SURFACING)               |
| 1  | PLAYGROUND - PLAY MOUNDING / SLIDES<br>(ARTIFICIAL TURF SURFACING)             |
| 12 | PLAYGROUND - 2-5 YEAR OLD<br>(POURED IN PLACE RUBBER SURFACING)                |
| 13 | PLAYGROUND - SWINGS<br>(ENGINEERED WOOD FIBER MULCH SURFACING)                 |
| 14 | TENSILE SHADE STRUCTURE<br>(4 POST HYPAR TENSILE SHADE SAIL)                   |
|    | (                                                                              |

#### PHASE 1

| 1  | PERFORMANCE PAVILION<br>(TERRACED SEATING)                                     |
|----|--------------------------------------------------------------------------------|
| 2  | EVENT LAWN SHADE STRUCTURE<br>(PRE-ENGINEERED METAL BUILDING)                  |
| 3  | FLEX LAWN / FESTIVAL GROUNDS<br>(LIGHTED BOLLARD POWER SUPPLY FOR TENT SET-UP) |
| 4  | PICNIC SHELTER WITH PICNIC SEATING<br>(STEEL STRUCTURES)                       |
| 5  | VETERAN'S FLAG POLE PLAZA<br>(MEMORIAL DONATION PAVERS)                        |
| 6  | WOODEN BOARDWALK<br>(WETLAND AND LAKE BOARDWALK)                               |
| 7  | MATURE OAK TREE WALKING TRAIL<br>(CRUSHED SHELL TRAIL)                         |
| 8  | RESTROOM BUILDING<br>(PRE-MANUFACTURED RESTROOM BUILDING)                      |
| 9  | SPLASH PAD<br>(ABOVE GROUND SPRAY FEAUTRES WITH LARGE SPLASH BUCKET)           |
| 10 | PLAYGROUND - 5-12 YEAR OLD<br>(POURED IN PLACE RUBBER SURFACING)               |
| 1  | PLAYGROUND - PLAY MOUNDING / SLIDES<br>(ARTIFICIAL TURF SURFACING)             |
| 12 | PLAYGROUND - 2-5 YEAR OLD<br>(POURED IN PLACE RUBBER SURFACING)                |
| 13 | PLAYGROUND - SWINGS<br>(ENGINEERED WOOD FIBER MULCH SURFACING)                 |
| 14 | TENSILE SHADE STRUCTURE<br>(4 POST HYPAR TENSILE SHADE SAIL)                   |
|    |                                                                                |

#### PHASE 1

- **DERFORMANCE PAVILION** (TERRACED SEATING) 2 EVENT LAWN SHADE STRUCTURE (PRE-ENGINEERED METAL BUILDING) **FLEX LAWN / FESTIVAL GROUNDS** (LIGHTED BOLLARD POWER SUPPLY FOR TENT SET-UP) PICNIC SHELTER WITH PICNIC SEATING (STEEL STRUCTURES) 5 VETERAN'S FLAG POLE PLAZA (MEMORIAL DONATION PAVERS) **WOODEN BOARDWALK** (WETLAND AND LAKE BOARDWALK) **CRUSHED SHELL TRAIL** 8 RESTROOM BUILDING (PRE-MANUFACTURED RESTROOM BUILDING) **SPLASH PAD** (ABOVE GROUND SPRAY FEAUTRES WITH LARGE SPLASH BUCKET) **PLAYGROUND - 5-12 YEAR OLD** (POURED IN PLACE RUBBER SURFACING) **PLAYGROUND - PLAY MOUNDING / SLIDES** (ARTIFICIAL TURF SURFACING) 12 PLAYGROUND - 2-5 YEAR OLD (POURED IN PLACE RUBBER SURFACING) **PLAYGROUND - SWINGS** (ENGINEERED WOOD FIBER MULCH SURFACING)
- 14 **TENSILE SHADE STRUCTURE** (4 POST HYPAR TENSILE SHADE SAIL)

#### PHASE 1

| 1  | PERFORMANCE PAVILION<br>(TERRACED SEATING)                                     |
|----|--------------------------------------------------------------------------------|
| 2  | EVENT LAWN SHADE STRUCTURE<br>(PRE-ENGINEERED METAL BUILDING)                  |
| 3  | FLEX LAWN / FESTIVAL GROUNDS<br>(LIGHTED BOLLARD POWER SUPPLY FOR TENT SET-UP) |
| 4  | PICNIC SHELTER WITH PICNIC SEATING<br>(STEEL STRUCTURES)                       |
| 5  | VETERAN'S FLAG POLE PLAZA<br>(MEMORIAL DONATION PAVERS)                        |
| 6  | WOODEN BOARDWALK<br>(WETLAND AND LAKE BOARDWALK)                               |
| 7  | MATURE OAK TREE WALKING TRAIL<br>(CRUSHED SHELL TRAIL)                         |
| 8  | RESTROOM BUILDING<br>(PRE-MANUFACTURED RESTROOM BUILDING)                      |
| 9  | SPLASH PAD<br>(ABOVE GROUND SPRAY FEAUTRES WITH LARGE SPLASH BUCKET)           |
| 10 | PLAYGROUND - 5-12 YEAR OLD<br>(POURED IN PLACE RUBBER SURFACING)               |
|    | PLAYGROUND - PLAY MOUNDING / SLIDES<br>(ARTIFICIAL TURF SURFACING)             |
| 12 | PLAYGROUND - 2-5 YEAR OLD<br>(POURED IN PLACE RUBBER SURFACING)                |
| 13 | PLAYGROUND - SWINGS<br>(ENGINEERED WOOD FIBER MULCH SURFACING)                 |
| 14 | TENSILE SHADE STRUCTURE<br>(4 POST HYPAR TENSILE SHADE SAIL)                   |
|    |                                                                                |

#### PHASE 1

| 1  | PERFORMANCE PAVILION<br>(TERRACED SEATING)                                     |
|----|--------------------------------------------------------------------------------|
| 2  | EVENT LAWN SHADE STRUCTURE<br>(PRE-ENGINEERED METAL BUILDING)                  |
| 3  | FLEX LAWN / FESTIVAL GROUNDS<br>(LIGHTED BOLLARD POWER SUPPLY FOR TENT SET-UP) |
| 4  | PICNIC SHELTER WITH PICNIC SEATING<br>(STEEL STRUCTURES)                       |
| 5  | VETERAN'S FLAG POLE PLAZA<br>(MEMORIAL DONATION PAVERS)                        |
| 6  | WOODEN BOARDWALK<br>(WETLAND AND LAKE BOARDWALK)                               |
| 7  | MATURE OAK TREE WALKING TRAIL<br>(CRUSHED SHELL TRAIL)                         |
| 8  | RESTROOM BUILDING<br>(PRE-MANUFACTURED RESTROOM BUILDING)                      |
| 9  | SPLASH PAD<br>(ABOVE GROUND SPRAY FEAUTRES WITH LARGE SPLASH BUCKET)           |
| 10 | PLAYGROUND - 5-12 YEAR OLD<br>(POURED IN PLACE RUBBER SURFACING)               |
|    | PLAYGROUND - PLAY MOUNDING / SLIDES<br>(ARTIFICIAL TURF SURFACING)             |
| 12 | PLAYGROUND - 2-5 YEAR OLD<br>(POURED IN PLACE RUBBER SURFACING)                |
| 13 | PLAYGROUND - SWINGS<br>(ENGINEERED WOOD FIBER MULCH SURFACING)                 |
| 14 | TENSILE SHADE STRUCTURE<br>(4 POST HYPAR TENSILE SHADE SAIL)                   |