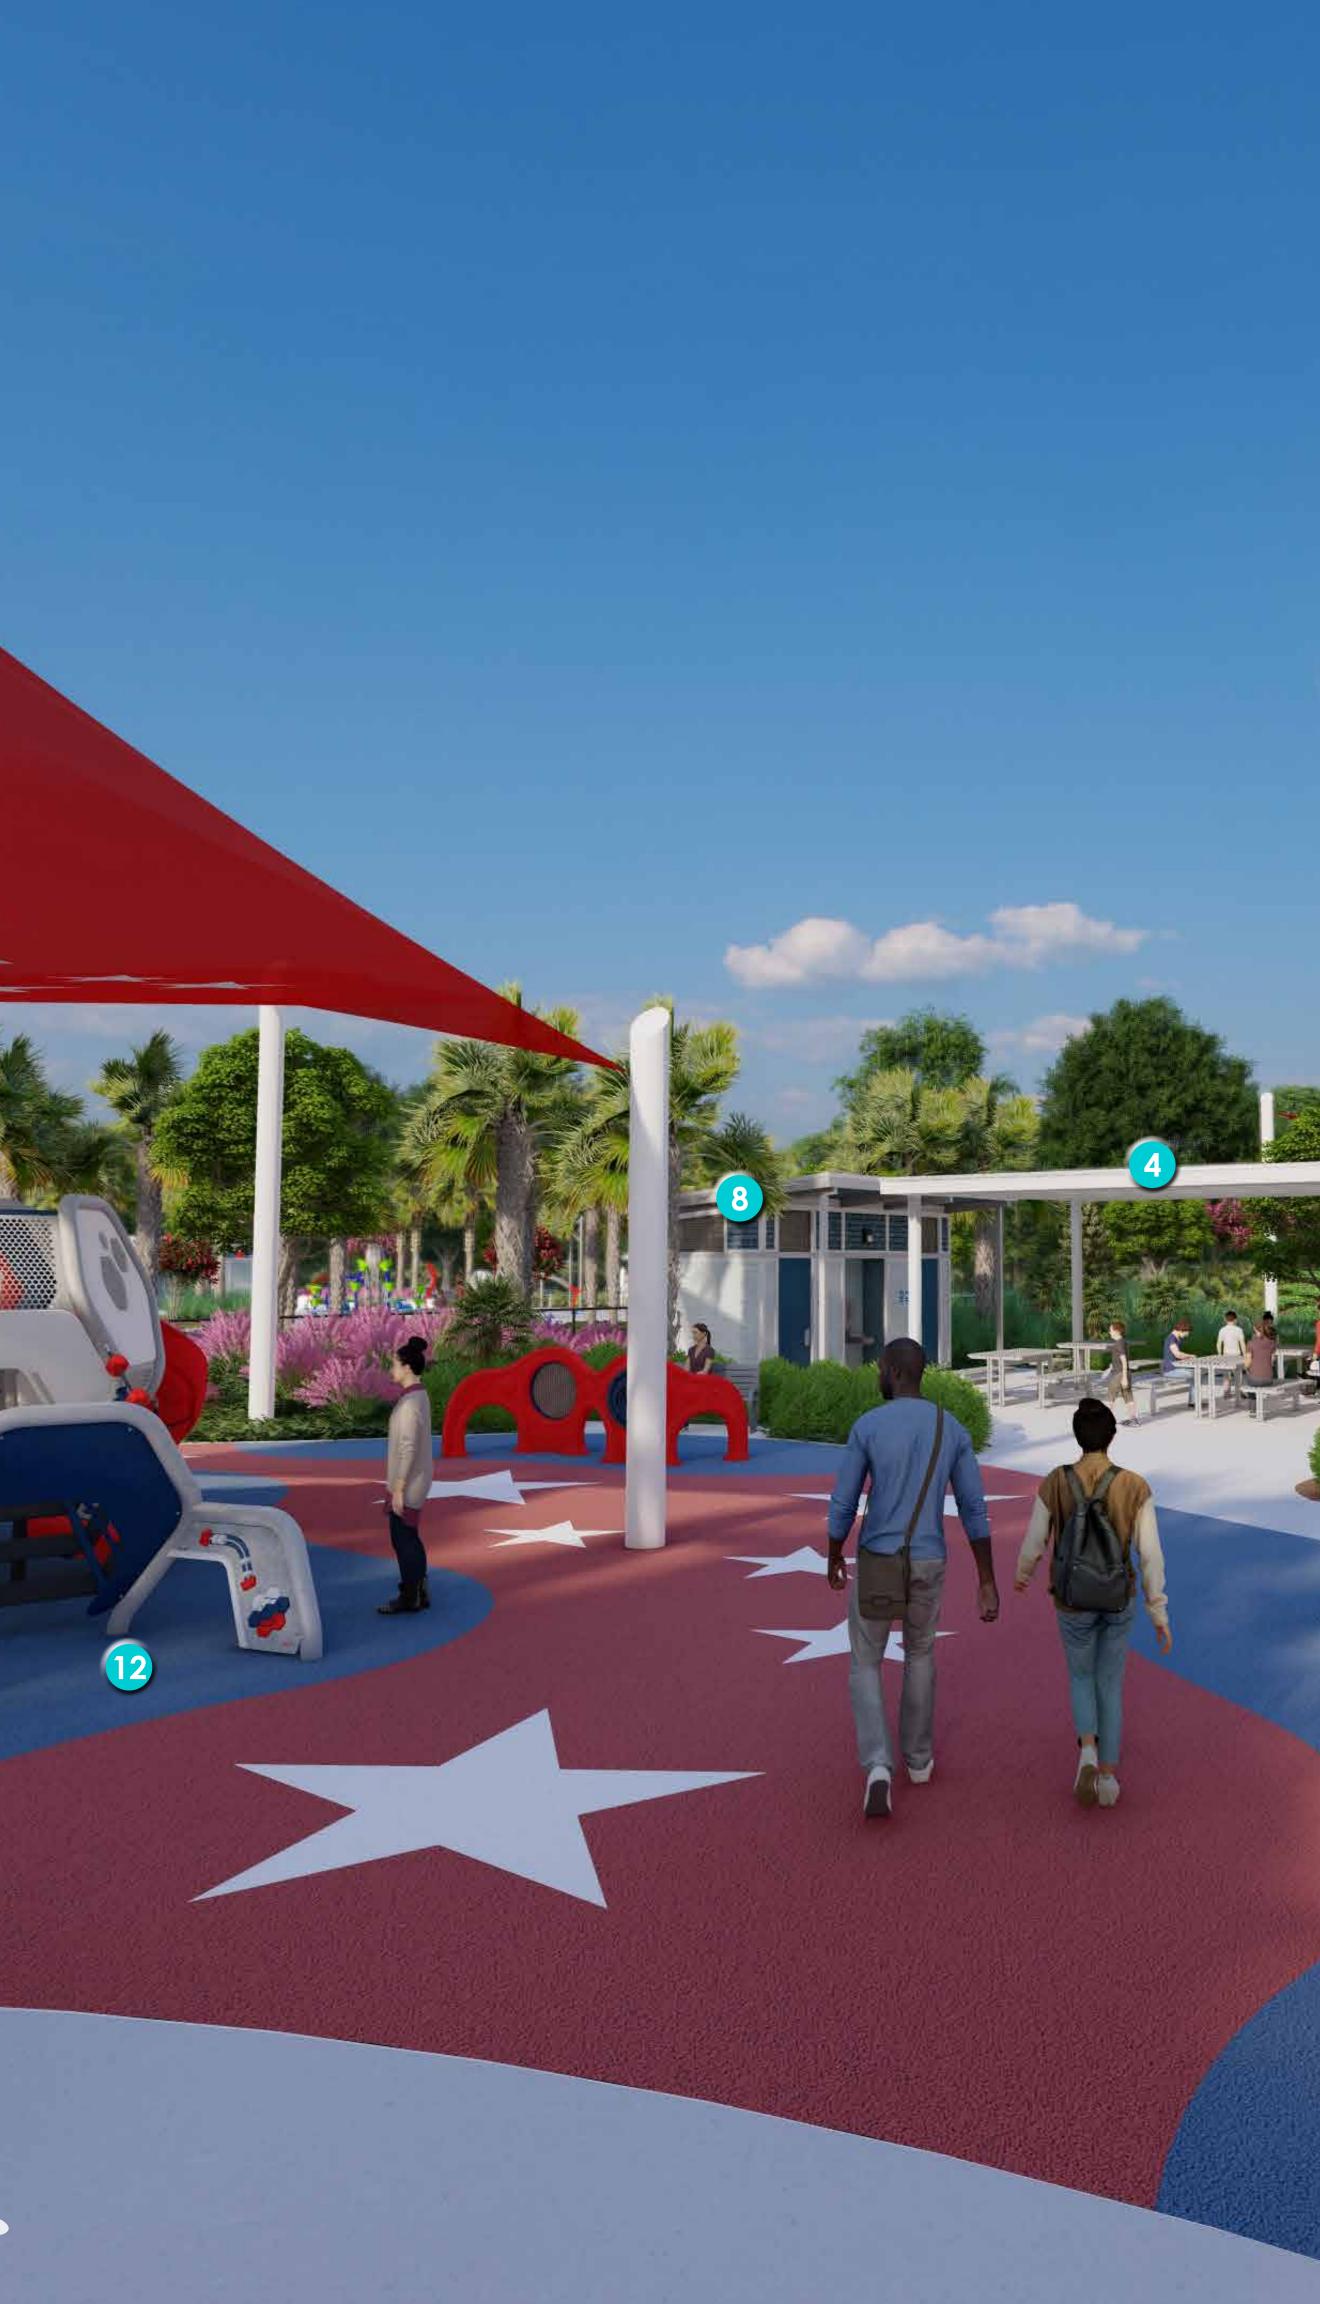

#### PHASE 1

| 1          | PERFORMANCE PAVILION<br>(TERRACED SEATING)                                                                            |
|------------|-----------------------------------------------------------------------------------------------------------------------|
| 2          | EVENT LAWN SHADE STRUCTURE<br>(PRE-ENGINEERED METAL BUILDING)                                                         |
| 3          | FLEX LAWN / FESTIVAL GROUNDS<br>(LIGHTED BOLLARD POWER SUPPLY FOR TENT SET-UP)                                        |
| 4          | PICNIC SHELTER WITH PICNIC SEATING<br>(STEEL STRUCTURES)                                                              |
| 5          | VETERAN'S FLAG POLE PLAZA<br>(MEMORIAL DONATION PAVERS)                                                               |
| 6          | WOODEN BOARDWALK<br>(WETLAND AND LAKE BOARDWALK)                                                                      |
| 7          | MATURE OAK TREE WALKING TRAIL<br>(CRUSHED SHELL TRAIL)                                                                |
| 8          | RESTROOM BUILDING<br>(PRE-MANUFACTURED RESTROOM BUILDING)                                                             |
| ?          | SPLASH PAD<br>(ABOVE GROUND SPRAY FEAUTRES WITH LARGE SPLASH BUCKET)                                                  |
| 10         | PLAYGROUND - 5-12 YEAR OLD<br>(POURED IN PLACE RUBBER SURFACING)                                                      |
|            |                                                                                                                       |
| 11         | PLAYGROUND - PLAY MOUNDING / SLIDES<br>(ARTIFICIAL TURF SURFACING)                                                    |
| 11)<br>12) |                                                                                                                       |
| ~          | (ARTIFICIAL TURF SURFACING)<br>PLAYGROUND - 2-5 YEAR OLD                                                              |
| 12         | (ARTIFICIAL TURF SURFACING)<br>PLAYGROUND - 2-5 YEAR OLD<br>(POURED IN PLACE RUBBER SURFACING)<br>PLAYGROUND - SWINGS |

#### PHASE 1

| 1  | PERFORMANCE PAVILION<br>(TERRACED SEATING)                                     |
|----|--------------------------------------------------------------------------------|
| 2  | EVENT LAWN SHADE STRUCTURE<br>(PRE-ENGINEERED METAL BUILDING)                  |
| 3  | FLEX LAWN / FESTIVAL GROUNDS<br>(LIGHTED BOLLARD POWER SUPPLY FOR TENT SET-UP) |
| 4  | PICNIC SHELTER WITH PICNIC SEATING<br>(STEEL STRUCTURES)                       |
| 5  | VETERAN'S FLAG POLE PLAZA<br>(MEMORIAL DONATION PAVERS)                        |
| 6  | WOODEN BOARDWALK<br>(WETLAND AND LAKE BOARDWALK)                               |
| 7  | MATURE OAK TREE WALKING TRAIL<br>(CRUSHED SHELL TRAIL)                         |
| 8  | RESTROOM BUILDING<br>(PRE-MANUFACTURED RESTROOM BUILDING)                      |
| 9  | SPLASH PAD<br>(ABOVE GROUND SPRAY FEAUTRES WITH LARGE SPLASH BUCKET)           |
| 10 | PLAYGROUND - 5-12 YEAR OLD<br>(POURED IN PLACE RUBBER SURFACING)               |
| 1  | PLAYGROUND - PLAY MOUNDING / SLIDES<br>(ARTIFICIAL TURF SURFACING)             |
| 12 | PLAYGROUND - 2-5 YEAR OLD<br>(POURED IN PLACE RUBBER SURFACING)                |
| 13 | PLAYGROUND - SWINGS<br>(ENGINEERED WOOD FIBER MULCH SURFACING)                 |
| 14 | TENSILE SHADE STRUCTURE<br>(4 POST HYPAR TENSILE SHADE SAIL)                   |

#### PHASE 1

| 1  | PERFORMANCE PAVILION<br>(TERRACED SEATING)                                     |
|----|--------------------------------------------------------------------------------|
| 2  | EVENT LAWN SHADE STRUCTURE<br>(PRE-ENGINEERED METAL BUILDING)                  |
| 3  | FLEX LAWN / FESTIVAL GROUNDS<br>(LIGHTED BOLLARD POWER SUPPLY FOR TENT SET-UP) |
| 4  | PICNIC SHELTER WITH PICNIC SEATING<br>(STEEL STRUCTURES)                       |
| 5  | VETERAN'S FLAG POLE PLAZA<br>(MEMORIAL DONATION PAVERS)                        |
| 6  | WOODEN BOARDWALK<br>(WETLAND AND LAKE BOARDWALK)                               |
| 7  | MATURE OAK TREE WALKING TRAIL<br>(CRUSHED SHELL TRAIL)                         |
| 8  | RESTROOM BUILDING<br>(PRE-MANUFACTURED RESTROOM BUILDING)                      |
| 9  | SPLASH PAD<br>(ABOVE GROUND SPRAY FEAUTRES WITH LARGE SPLASH BUCKET)           |
| 10 | PLAYGROUND - 5-12 YEAR OLD<br>(POURED IN PLACE RUBBER SURFACING)               |
| 11 | PLAYGROUND - PLAY MOUNDING / SLIDES<br>(ARTIFICIAL TURF SURFACING)             |
| 12 | PLAYGROUND - 2-5 YEAR OLD<br>(POURED IN PLACE RUBBER SURFACING)                |
| 13 | PLAYGROUND - SWINGS<br>(ENGINEERED WOOD FIBER MULCH SURFACING)                 |
| 14 | TENSILE SHADE STRUCTURE<br>(4 POST HYPAR TENSILE SHADE SAIL)                   |
|    |                                                                                |

#### PHASE 1

| 1  | PERFORMANCE PAVILION<br>(TERRACED SEATING)                                     |
|----|--------------------------------------------------------------------------------|
| 2  | EVENT LAWN SHADE STRUCTURE<br>(PRE-ENGINEERED METAL BUILDING)                  |
| 3  | FLEX LAWN / FESTIVAL GROUNDS<br>(LIGHTED BOLLARD POWER SUPPLY FOR TENT SET-UP) |
| 4  | PICNIC SHELTER WITH PICNIC SEATING<br>(STEEL STRUCTURES)                       |
| 5  | VETERAN'S FLAG POLE PLAZA<br>(MEMORIAL DONATION PAVERS)                        |
| 6  | WOODEN BOARDWALK<br>(WETLAND AND LAKE BOARDWALK)                               |
| 7  | MATURE OAK TREE WALKING TRAIL<br>(CRUSHED SHELL TRAIL)                         |
| 8  | RESTROOM BUILDING<br>(PRE-MANUFACTURED RESTROOM BUILDING)                      |
| ?  | SPLASH PAD<br>(ABOVE GROUND SPRAY FEAUTRES WITH LARGE SPLASH BUCKET)           |
| 10 | PLAYGROUND - 5-12 YEAR OLD<br>(POURED IN PLACE RUBBER SURFACING)               |
|    | PLAYGROUND - PLAY MOUNDING / SLIDES<br>(ARTIFICIAL TURE SURFACING)             |
| 12 | PLAYGROUND - 2-5 YEAR OLD<br>(POURED IN PLACE RUBBER SURFACING)                |
| 13 | PLAYGROUND - SWINGS<br>(ENGINEERED WOOD FIBER MULCH SURFACING)                 |
| 14 | TENSILE SHADE STRUCTURE<br>(4 POST HYPAR TENSILE SHADE SAIL)                   |
|    |                                                                                |

#### PHASE 1

| 1  | PERFORMANCE PAVILION<br>(TERRACED SEATING)                                     |
|----|--------------------------------------------------------------------------------|
| 2  | EVENT LAWN SHADE STRUCTURE<br>(PRE-ENGINEERED METAL BUILDING)                  |
| 3  | FLEX LAWN / FESTIVAL GROUNDS<br>(LIGHTED BOLLARD POWER SUPPLY FOR TENT SET-UP) |
| 4  | PICNIC SHELTER WITH PICNIC SEATING<br>(STEEL STRUCTURES)                       |
| 5  | VETERAN'S FLAG POLE PLAZA<br>(MEMORIAL DONATION PAVERS)                        |
| 6  | WOODEN BOARDWALK<br>(WETLAND AND LAKE BOARDWALK)                               |
| 7  | MATURE OAK TREE WALKING TRAIL<br>(CRUSHED SHELL TRAIL)                         |
| 8  | RESTROOM BUILDING<br>(PRE-MANUFACTURED RESTROOM BUILDING)                      |
| ?  | SPLASH PAD<br>(ABOVE GROUND SPRAY FEAUTRES WITH LARGE SPLASH BUCKET)           |
| 10 | PLAYGROUND - 5-12 YEAR OLD<br>(POURED IN PLACE RUBBER SURFACING)               |
| 1  | PLAYGROUND - PLAY MOUNDING / SLIDES<br>(ARTIFICIAL TURF SURFACING)             |
| 12 | PLAYGROUND - 2-5 YEAR OLD<br>(POURED IN PLACE RUBBER SURFACING)                |
| 13 | PLAYGROUND - SWINGS<br>(ENGINEERED WOOD FIBER MULCH SURFACING)                 |
| 14 | TENSILE SHADE STRUCTURE<br>(4 POST HYPAR TENSILE SHADE SAIL)                   |
|    | (                                                                              |

#### PHASE 1

| 1  | PERFORMANCE PAVILION<br>(TERRACED SEATING)                                     |
|----|--------------------------------------------------------------------------------|
| 2  | EVENT LAWN SHADE STRUCTURE<br>(PRE-ENGINEERED METAL BUILDING)                  |
| 3  | FLEX LAWN / FESTIVAL GROUNDS<br>(LIGHTED BOLLARD POWER SUPPLY FOR TENT SET-UP) |
| 4  | PICNIC SHELTER WITH PICNIC SEATING<br>(STEEL STRUCTURES)                       |
| 5  | VETERAN'S FLAG POLE PLAZA<br>(MEMORIAL DONATION PAVERS)                        |
| 6  | WOODEN BOARDWALK<br>(WETLAND AND LAKE BOARDWALK)                               |
| 7  | MATURE OAK TREE WALKING TRAIL<br>(CRUSHED SHELL TRAIL)                         |
| 8  | RESTROOM BUILDING<br>(PRE-MANUFACTURED RESTROOM BUILDING)                      |
| 9  | SPLASH PAD<br>(ABOVE GROUND SPRAY FEAUTRES WITH LARGE SPLASH BUCKET)           |
| 10 | PLAYGROUND - 5-12 YEAR OLD<br>(POURED IN PLACE RUBBER SURFACING)               |
| 1  | PLAYGROUND - PLAY MOUNDING / SLIDES<br>(ARTIFICIAL TURF SURFACING)             |
| 12 | PLAYGROUND - 2-5 YEAR OLD<br>(POURED IN PLACE RUBBER SURFACING)                |
| 13 | PLAYGROUND - SWINGS<br>(ENGINEERED WOOD FIBER MULCH SURFACING)                 |
| 14 | TENSILE SHADE STRUCTURE<br>(4 POST HYPAR TENSILE SHADE SAIL)                   |
|    |                                                                                |

#### PHASE 1

- **DERFORMANCE PAVILION** (TERRACED SEATING) 2 EVENT LAWN SHADE STRUCTURE (PRE-ENGINEERED METAL BUILDING) **FLEX LAWN / FESTIVAL GROUNDS** (LIGHTED BOLLARD POWER SUPPLY FOR TENT SET-UP) PICNIC SHELTER WITH PICNIC SEATING (STEEL STRUCTURES) 5 VETERAN'S FLAG POLE PLAZA (MEMORIAL DONATION PAVERS) **WOODEN BOARDWALK** (WETLAND AND LAKE BOARDWALK) **CRUSHED SHELL TRAIL** 8 RESTROOM BUILDING (PRE-MANUFACTURED RESTROOM BUILDING) **SPLASH PAD** (ABOVE GROUND SPRAY FEAUTRES WITH LARGE SPLASH BUCKET) **PLAYGROUND - 5-12 YEAR OLD** (POURED IN PLACE RUBBER SURFACING) **PLAYGROUND - PLAY MOUNDING / SLIDES** (ARTIFICIAL TURF SURFACING) 12 PLAYGROUND - 2-5 YEAR OLD (POURED IN PLACE RUBBER SURFACING) **PLAYGROUND - SWINGS** (ENGINEERED WOOD FIBER MULCH SURFACING)
- 14 **TENSILE SHADE STRUCTURE** (4 POST HYPAR TENSILE SHADE SAIL)

#### PHASE 1

| 1  | PERFORMANCE PAVILION<br>(TERRACED SEATING)                                     |
|----|--------------------------------------------------------------------------------|
| 2  | EVENT LAWN SHADE STRUCTURE<br>(PRE-ENGINEERED METAL BUILDING)                  |
| 3  | FLEX LAWN / FESTIVAL GROUNDS<br>(LIGHTED BOLLARD POWER SUPPLY FOR TENT SET-UP) |
| 4  | PICNIC SHELTER WITH PICNIC SEATING<br>(STEEL STRUCTURES)                       |
| 5  | VETERAN'S FLAG POLE PLAZA<br>(MEMORIAL DONATION PAVERS)                        |
| 6  | WOODEN BOARDWALK<br>(WETLAND AND LAKE BOARDWALK)                               |
| 7  | MATURE OAK TREE WALKING TRAIL<br>(CRUSHED SHELL TRAIL)                         |
| 8  | RESTROOM BUILDING<br>(PRE-MANUFACTURED RESTROOM BUILDING)                      |
| 9  | SPLASH PAD<br>(ABOVE GROUND SPRAY FEAUTRES WITH LARGE SPLASH BUCKET)           |
| 10 | PLAYGROUND - 5-12 YEAR OLD<br>(POURED IN PLACE RUBBER SURFACING)               |
|    | PLAYGROUND - PLAY MOUNDING / SLIDES<br>(ARTIFICIAL TURF SURFACING)             |
| 12 | PLAYGROUND - 2-5 YEAR OLD<br>(POURED IN PLACE RUBBER SURFACING)                |
| 13 | PLAYGROUND - SWINGS<br>(ENGINEERED WOOD FIBER MULCH SURFACING)                 |
| 14 | TENSILE SHADE STRUCTURE<br>(4 POST HYPAR TENSILE SHADE SAIL)                   |
|    |                                                                                |

#### PHASE 1

| 1  | PERFORMANCE PAVILION<br>(TERRACED SEATING)                                     |
|----|--------------------------------------------------------------------------------|
| 2  | EVENT LAWN SHADE STRUCTURE<br>(PRE-ENGINEERED METAL BUILDING)                  |
| 3  | FLEX LAWN / FESTIVAL GROUNDS<br>(LIGHTED BOLLARD POWER SUPPLY FOR TENT SET-UP) |
| 4  | PICNIC SHELTER WITH PICNIC SEATING<br>(STEEL STRUCTURES)                       |
| 5  | VETERAN'S FLAG POLE PLAZA<br>(MEMORIAL DONATION PAVERS)                        |
| 6  | WOODEN BOARDWALK<br>(WETLAND AND LAKE BOARDWALK)                               |
| 7  | MATURE OAK TREE WALKING TRAIL<br>(CRUSHED SHELL TRAIL)                         |
| 8  | RESTROOM BUILDING<br>(PRE-MANUFACTURED RESTROOM BUILDING)                      |
| 9  | SPLASH PAD<br>(ABOVE GROUND SPRAY FEAUTRES WITH LARGE SPLASH BUCKET)           |
| 10 | PLAYGROUND - 5-12 YEAR OLD<br>(POURED IN PLACE RUBBER SURFACING)               |
|    | PLAYGROUND - PLAY MOUNDING / SLIDES<br>(ARTIFICIAL TURF SURFACING)             |
| 12 | PLAYGROUND - 2-5 YEAR OLD<br>(POURED IN PLACE RUBBER SURFACING)                |
| 13 | PLAYGROUND - SWINGS<br>(ENGINEERED WOOD FIBER MULCH SURFACING)                 |
| 14 | TENSILE SHADE STRUCTURE<br>(4 POST HYPAR TENSILE SHADE SAIL)                   |