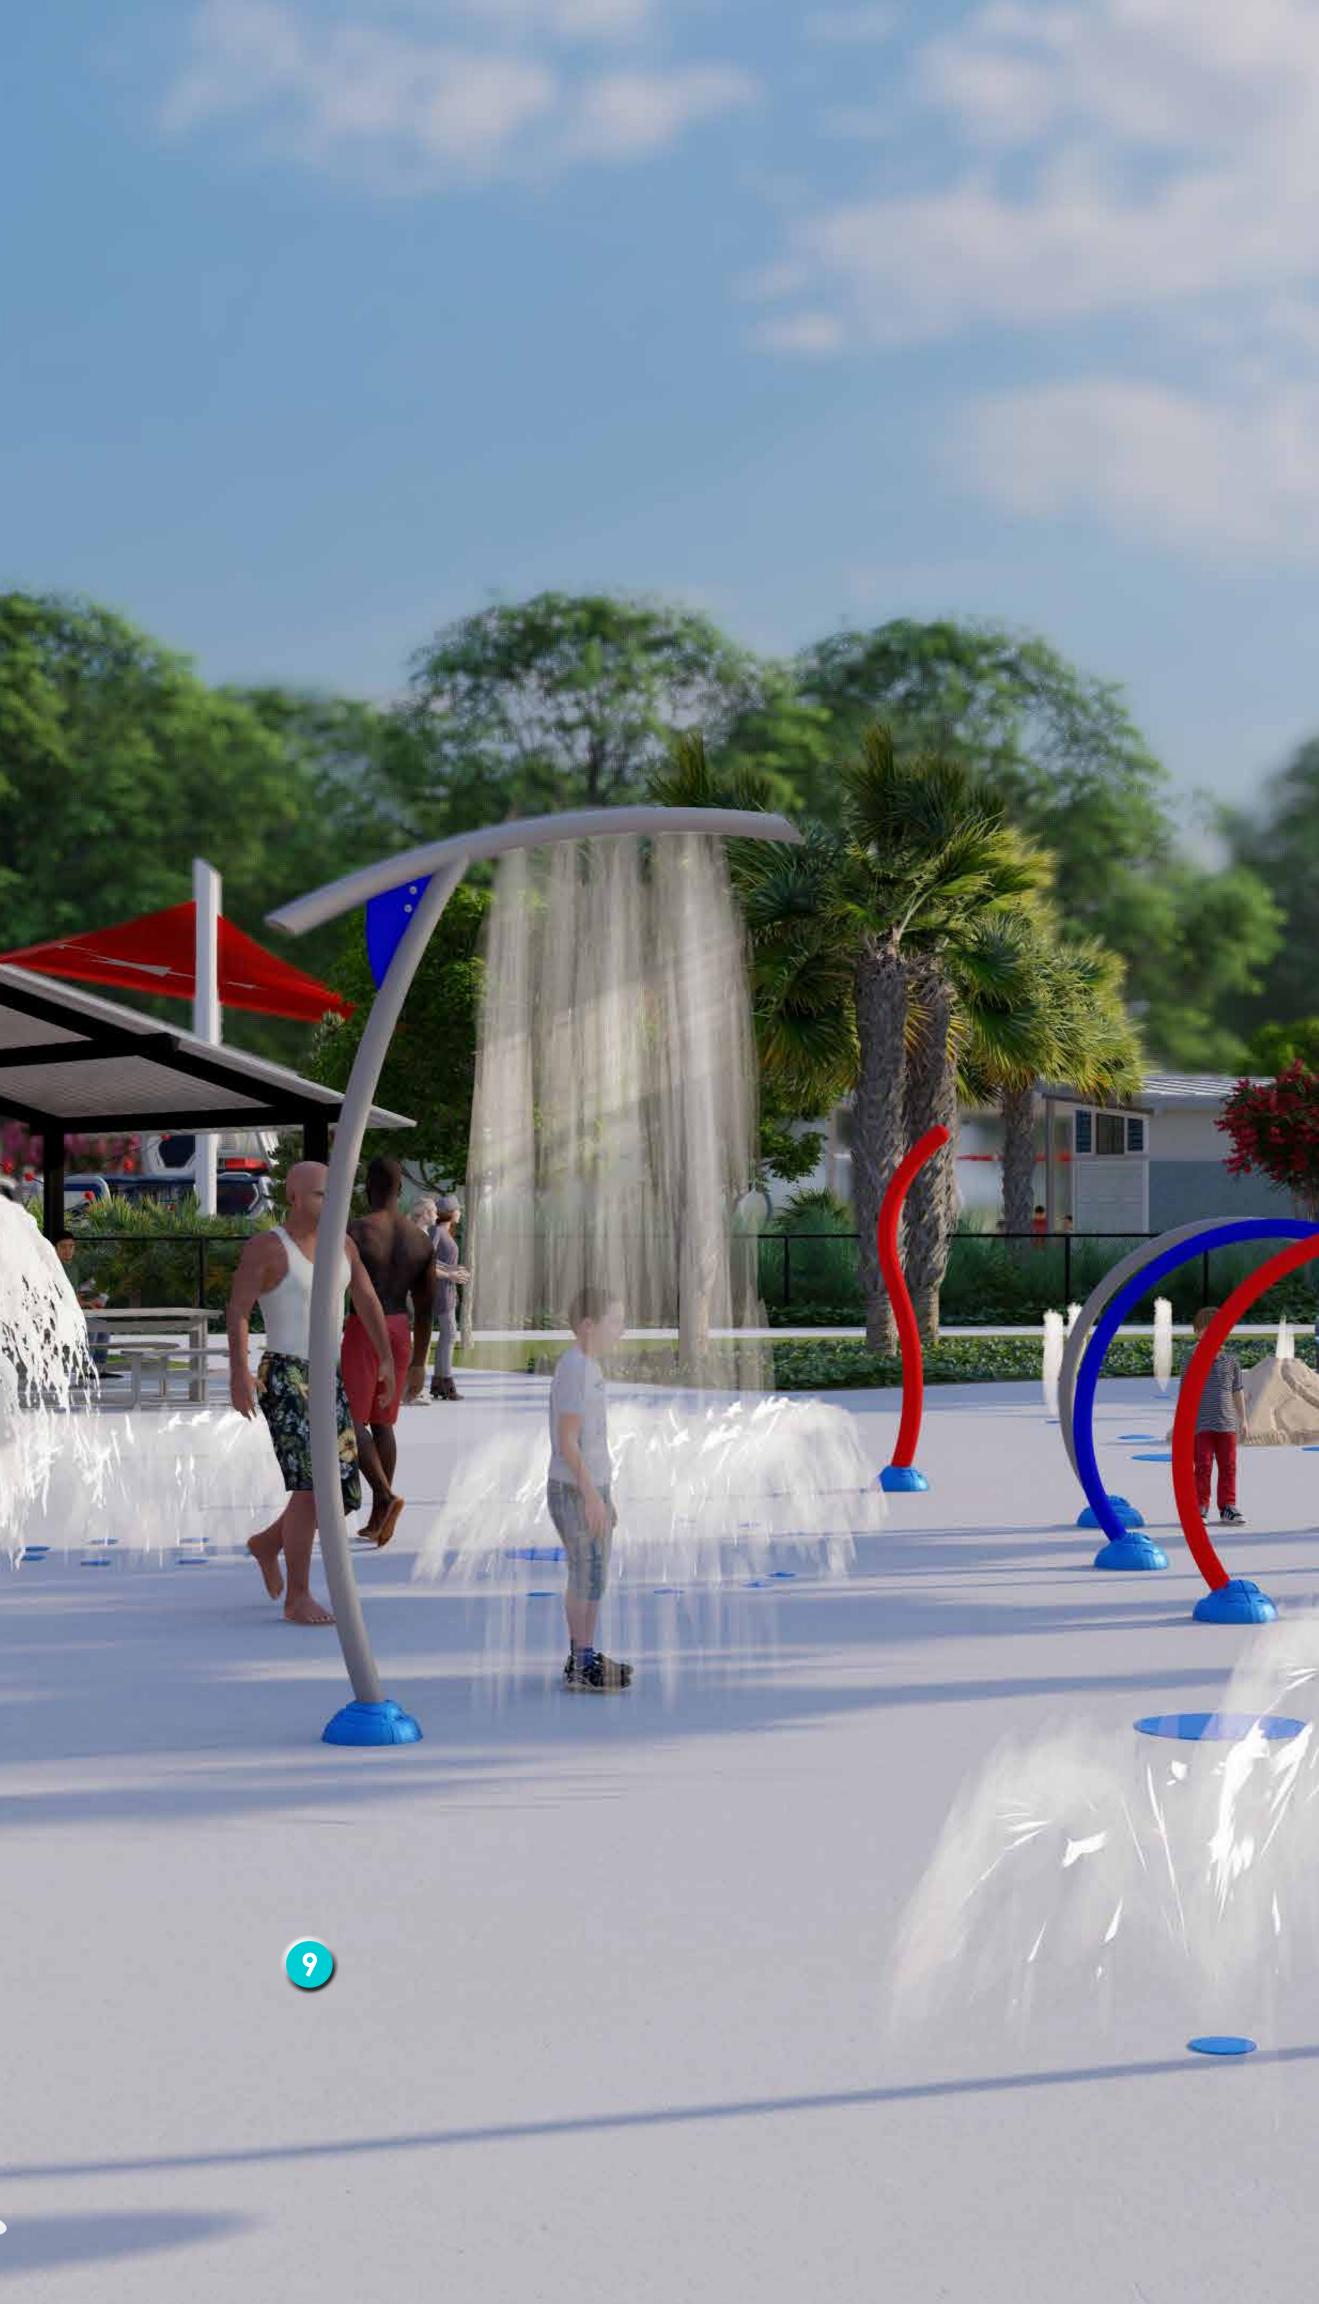

#### PHASE 1

| 1          | PERFORMANCE PAVILION<br>(TERRACED SEATING)                                                                            |
|------------|-----------------------------------------------------------------------------------------------------------------------|
| 2          | EVENT LAWN SHADE STRUCTURE<br>(PRE-ENGINEERED METAL BUILDING)                                                         |
| 3          | FLEX LAWN / FESTIVAL GROUNDS<br>(LIGHTED BOLLARD POWER SUPPLY FOR TENT SET-UP)                                        |
| 4          | PICNIC SHELTER WITH PICNIC SEATING<br>(STEEL STRUCTURES)                                                              |
| 5          | VETERAN'S FLAG POLE PLAZA<br>(MEMORIAL DONATION PAVERS)                                                               |
| 6          | WOODEN BOARDWALK<br>(WETLAND AND LAKE BOARDWALK)                                                                      |
| 7          | MATURE OAK TREE WALKING TRAIL<br>(CRUSHED SHELL TRAIL)                                                                |
| 8          | RESTROOM BUILDING<br>(PRE-MANUFACTURED RESTROOM BUILDING)                                                             |
| ?          | SPLASH PAD<br>(ABOVE GROUND SPRAY FEAUTRES WITH LARGE SPLASH BUCKET)                                                  |
| 10         | PLAYGROUND - 5-12 YEAR OLD<br>(POURED IN PLACE RUBBER SURFACING)                                                      |
|            |                                                                                                                       |
| 11         | PLAYGROUND - PLAY MOUNDING / SLIDES<br>(ARTIFICIAL TURF SURFACING)                                                    |
| 11)<br>12) |                                                                                                                       |
| ~          | (ARTIFICIAL TURF SURFACING)<br>PLAYGROUND - 2-5 YEAR OLD                                                              |
| 12         | (ARTIFICIAL TURF SURFACING)<br>PLAYGROUND - 2-5 YEAR OLD<br>(POURED IN PLACE RUBBER SURFACING)<br>PLAYGROUND - SWINGS |

#### PHASE 1

| 1  | PERFORMANCE PAVILION<br>(TERRACED SEATING)                                     |
|----|--------------------------------------------------------------------------------|
| 2  | EVENT LAWN SHADE STRUCTURE<br>(PRE-ENGINEERED METAL BUILDING)                  |
| 3  | FLEX LAWN / FESTIVAL GROUNDS<br>(LIGHTED BOLLARD POWER SUPPLY FOR TENT SET-UP) |
| 4  | PICNIC SHELTER WITH PICNIC SEATING<br>(STEEL STRUCTURES)                       |
| 5  | VETERAN'S FLAG POLE PLAZA<br>(MEMORIAL DONATION PAVERS)                        |
| 6  | WOODEN BOARDWALK<br>(WETLAND AND LAKE BOARDWALK)                               |
| 7  | MATURE OAK TREE WALKING TRAIL<br>(CRUSHED SHELL TRAIL)                         |
| 8  | RESTROOM BUILDING<br>(PRE-MANUFACTURED RESTROOM BUILDING)                      |
| 9  | SPLASH PAD<br>(ABOVE GROUND SPRAY FEAUTRES WITH LARGE SPLASH BUCKET)           |
| 10 | PLAYGROUND - 5-12 YEAR OLD<br>(POURED IN PLACE RUBBER SURFACING)               |
| 1  | PLAYGROUND - PLAY MOUNDING / SLIDES<br>(ARTIFICIAL TURF SURFACING)             |
| 12 | PLAYGROUND - 2-5 YEAR OLD<br>(POURED IN PLACE RUBBER SURFACING)                |
| 13 | PLAYGROUND - SWINGS<br>(ENGINEERED WOOD FIBER MULCH SURFACING)                 |
| 14 | TENSILE SHADE STRUCTURE<br>(4 POST HYPAR TENSILE SHADE SAIL)                   |

#### PHASE 1

| 1  | PERFORMANCE PAVILION<br>(TERRACED SEATING)                                     |
|----|--------------------------------------------------------------------------------|
| 2  | EVENT LAWN SHADE STRUCTURE<br>(PRE-ENGINEERED METAL BUILDING)                  |
| 3  | FLEX LAWN / FESTIVAL GROUNDS<br>(LIGHTED BOLLARD POWER SUPPLY FOR TENT SET-UP) |
| 4  | PICNIC SHELTER WITH PICNIC SEATING<br>(STEEL STRUCTURES)                       |
| 5  | VETERAN'S FLAG POLE PLAZA<br>(MEMORIAL DONATION PAVERS)                        |
| 6  | WOODEN BOARDWALK<br>(WETLAND AND LAKE BOARDWALK)                               |
| 7  | MATURE OAK TREE WALKING TRAIL<br>(CRUSHED SHELL TRAIL)                         |
| 8  | RESTROOM BUILDING<br>(PRE-MANUFACTURED RESTROOM BUILDING)                      |
| 9  | SPLASH PAD<br>(ABOVE GROUND SPRAY FEAUTRES WITH LARGE SPLASH BUCKET)           |
| 10 | PLAYGROUND - 5-12 YEAR OLD<br>(POURED IN PLACE RUBBER SURFACING)               |
| 11 | PLAYGROUND - PLAY MOUNDING / SLIDES<br>(ARTIFICIAL TURF SURFACING)             |
| 12 | PLAYGROUND - 2-5 YEAR OLD<br>(POURED IN PLACE RUBBER SURFACING)                |
| 13 | PLAYGROUND - SWINGS<br>(ENGINEERED WOOD FIBER MULCH SURFACING)                 |
| 14 | TENSILE SHADE STRUCTURE<br>(4 POST HYPAR TENSILE SHADE SAIL)                   |
|    |                                                                                |

#### PHASE 1

| 1  | PERFORMANCE PAVILION<br>(TERRACED SEATING)                                     |
|----|--------------------------------------------------------------------------------|
| 2  | EVENT LAWN SHADE STRUCTURE<br>(PRE-ENGINEERED METAL BUILDING)                  |
| 3  | FLEX LAWN / FESTIVAL GROUNDS<br>(LIGHTED BOLLARD POWER SUPPLY FOR TENT SET-UP) |
| 4  | PICNIC SHELTER WITH PICNIC SEATING<br>(STEEL STRUCTURES)                       |
| 5  | VETERAN'S FLAG POLE PLAZA<br>(MEMORIAL DONATION PAVERS)                        |
| 6  | WOODEN BOARDWALK<br>(WETLAND AND LAKE BOARDWALK)                               |
| 7  | MATURE OAK TREE WALKING TRAIL<br>(CRUSHED SHELL TRAIL)                         |
| 8  | RESTROOM BUILDING<br>(PRE-MANUFACTURED RESTROOM BUILDING)                      |
| ?  | SPLASH PAD<br>(ABOVE GROUND SPRAY FEAUTRES WITH LARGE SPLASH BUCKET)           |
| 10 | PLAYGROUND - 5-12 YEAR OLD<br>(POURED IN PLACE RUBBER SURFACING)               |
|    | PLAYGROUND - PLAY MOUNDING / SLIDES<br>(ARTIFICIAL TURE SURFACING)             |
| 12 | PLAYGROUND - 2-5 YEAR OLD<br>(POURED IN PLACE RUBBER SURFACING)                |
| 13 | PLAYGROUND - SWINGS<br>(ENGINEERED WOOD FIBER MULCH SURFACING)                 |
| 14 | TENSILE SHADE STRUCTURE<br>(4 POST HYPAR TENSILE SHADE SAIL)                   |
|    |                                                                                |

#### PHASE 1

| 1  | PERFORMANCE PAVILION<br>(TERRACED SEATING)                                     |
|----|--------------------------------------------------------------------------------|
| 2  | EVENT LAWN SHADE STRUCTURE<br>(PRE-ENGINEERED METAL BUILDING)                  |
| 3  | FLEX LAWN / FESTIVAL GROUNDS<br>(LIGHTED BOLLARD POWER SUPPLY FOR TENT SET-UP) |
| 4  | PICNIC SHELTER WITH PICNIC SEATING<br>(STEEL STRUCTURES)                       |
| 5  | VETERAN'S FLAG POLE PLAZA<br>(MEMORIAL DONATION PAVERS)                        |
| 6  | WOODEN BOARDWALK<br>(WETLAND AND LAKE BOARDWALK)                               |
| 7  | MATURE OAK TREE WALKING TRAIL<br>(CRUSHED SHELL TRAIL)                         |
| 8  | RESTROOM BUILDING<br>(PRE-MANUFACTURED RESTROOM BUILDING)                      |
| ?  | SPLASH PAD<br>(ABOVE GROUND SPRAY FEAUTRES WITH LARGE SPLASH BUCKET)           |
| 10 | PLAYGROUND - 5-12 YEAR OLD<br>(POURED IN PLACE RUBBER SURFACING)               |
| 1  | PLAYGROUND - PLAY MOUNDING / SLIDES<br>(ARTIFICIAL TURF SURFACING)             |
| 12 | PLAYGROUND - 2-5 YEAR OLD<br>(POURED IN PLACE RUBBER SURFACING)                |
| 13 | PLAYGROUND - SWINGS<br>(ENGINEERED WOOD FIBER MULCH SURFACING)                 |
| 14 | TENSILE SHADE STRUCTURE<br>(4 POST HYPAR TENSILE SHADE SAIL)                   |
|    | (                                                                              |

#### PHASE 1

| 1  | PERFORMANCE PAVILION<br>(TERRACED SEATING)                                     |
|----|--------------------------------------------------------------------------------|
| 2  | EVENT LAWN SHADE STRUCTURE<br>(PRE-ENGINEERED METAL BUILDING)                  |
| 3  | FLEX LAWN / FESTIVAL GROUNDS<br>(LIGHTED BOLLARD POWER SUPPLY FOR TENT SET-UP) |
| 4  | PICNIC SHELTER WITH PICNIC SEATING<br>(STEEL STRUCTURES)                       |
| 5  | VETERAN'S FLAG POLE PLAZA<br>(MEMORIAL DONATION PAVERS)                        |
| 6  | WOODEN BOARDWALK<br>(WETLAND AND LAKE BOARDWALK)                               |
| 7  | MATURE OAK TREE WALKING TRAIL<br>(CRUSHED SHELL TRAIL)                         |
| 8  | RESTROOM BUILDING<br>(PRE-MANUFACTURED RESTROOM BUILDING)                      |
| 9  | SPLASH PAD<br>(ABOVE GROUND SPRAY FEAUTRES WITH LARGE SPLASH BUCKET)           |
| 10 | PLAYGROUND - 5-12 YEAR OLD<br>(POURED IN PLACE RUBBER SURFACING)               |
| 1  | PLAYGROUND - PLAY MOUNDING / SLIDES<br>(ARTIFICIAL TURF SURFACING)             |
| 12 | PLAYGROUND - 2-5 YEAR OLD<br>(POURED IN PLACE RUBBER SURFACING)                |
| 13 | PLAYGROUND - SWINGS<br>(ENGINEERED WOOD FIBER MULCH SURFACING)                 |
| 14 | TENSILE SHADE STRUCTURE<br>(4 POST HYPAR TENSILE SHADE SAIL)                   |
|    |                                                                                |

#### PHASE 1

- **DERFORMANCE PAVILION** (TERRACED SEATING) 2 EVENT LAWN SHADE STRUCTURE (PRE-ENGINEERED METAL BUILDING) **FLEX LAWN / FESTIVAL GROUNDS** (LIGHTED BOLLARD POWER SUPPLY FOR TENT SET-UP) PICNIC SHELTER WITH PICNIC SEATING (STEEL STRUCTURES) 5 VETERAN'S FLAG POLE PLAZA (MEMORIAL DONATION PAVERS) **WOODEN BOARDWALK** (WETLAND AND LAKE BOARDWALK) **CRUSHED SHELL TRAIL** 8 RESTROOM BUILDING (PRE-MANUFACTURED RESTROOM BUILDING) **SPLASH PAD** (ABOVE GROUND SPRAY FEAUTRES WITH LARGE SPLASH BUCKET) **PLAYGROUND - 5-12 YEAR OLD** (POURED IN PLACE RUBBER SURFACING) **PLAYGROUND - PLAY MOUNDING / SLIDES** (ARTIFICIAL TURF SURFACING) 12 PLAYGROUND - 2-5 YEAR OLD (POURED IN PLACE RUBBER SURFACING) **PLAYGROUND - SWINGS** (ENGINEERED WOOD FIBER MULCH SURFACING)
- 14 **TENSILE SHADE STRUCTURE** (4 POST HYPAR TENSILE SHADE SAIL)

#### PHASE 1

| 1  | PERFORMANCE PAVILION<br>(TERRACED SEATING)                                     |
|----|--------------------------------------------------------------------------------|
| 2  | EVENT LAWN SHADE STRUCTURE<br>(PRE-ENGINEERED METAL BUILDING)                  |
| 3  | FLEX LAWN / FESTIVAL GROUNDS<br>(LIGHTED BOLLARD POWER SUPPLY FOR TENT SET-UP) |
| 4  | PICNIC SHELTER WITH PICNIC SEATING<br>(STEEL STRUCTURES)                       |
| 5  | VETERAN'S FLAG POLE PLAZA<br>(MEMORIAL DONATION PAVERS)                        |
| 6  | WOODEN BOARDWALK<br>(WETLAND AND LAKE BOARDWALK)                               |
| 7  | MATURE OAK TREE WALKING TRAIL<br>(CRUSHED SHELL TRAIL)                         |
| 8  | RESTROOM BUILDING<br>(PRE-MANUFACTURED RESTROOM BUILDING)                      |
| 9  | SPLASH PAD<br>(ABOVE GROUND SPRAY FEAUTRES WITH LARGE SPLASH BUCKET)           |
| 10 | PLAYGROUND - 5-12 YEAR OLD<br>(POURED IN PLACE RUBBER SURFACING)               |
|    | PLAYGROUND - PLAY MOUNDING / SLIDES<br>(ARTIFICIAL TURF SURFACING)             |
| 12 | PLAYGROUND - 2-5 YEAR OLD<br>(POURED IN PLACE RUBBER SURFACING)                |
| 13 | PLAYGROUND - SWINGS<br>(ENGINEERED WOOD FIBER MULCH SURFACING)                 |
| 14 | TENSILE SHADE STRUCTURE<br>(4 POST HYPAR TENSILE SHADE SAIL)                   |
|    |                                                                                |

#### PHASE 1

| 1  | PERFORMANCE PAVILION<br>(TERRACED SEATING)                                     |
|----|--------------------------------------------------------------------------------|
| 2  | EVENT LAWN SHADE STRUCTURE<br>(PRE-ENGINEERED METAL BUILDING)                  |
| 3  | FLEX LAWN / FESTIVAL GROUNDS<br>(LIGHTED BOLLARD POWER SUPPLY FOR TENT SET-UP) |
| 4  | PICNIC SHELTER WITH PICNIC SEATING<br>(STEEL STRUCTURES)                       |
| 5  | VETERAN'S FLAG POLE PLAZA<br>(MEMORIAL DONATION PAVERS)                        |
| 6  | WOODEN BOARDWALK<br>(WETLAND AND LAKE BOARDWALK)                               |
| 7  | MATURE OAK TREE WALKING TRAIL<br>(CRUSHED SHELL TRAIL)                         |
| 8  | RESTROOM BUILDING<br>(PRE-MANUFACTURED RESTROOM BUILDING)                      |
| 9  | SPLASH PAD<br>(ABOVE GROUND SPRAY FEAUTRES WITH LARGE SPLASH BUCKET)           |
| 10 | PLAYGROUND - 5-12 YEAR OLD<br>(POURED IN PLACE RUBBER SURFACING)               |
|    | PLAYGROUND - PLAY MOUNDING / SLIDES<br>(ARTIFICIAL TURF SURFACING)             |
| 12 | PLAYGROUND - 2-5 YEAR OLD<br>(POURED IN PLACE RUBBER SURFACING)                |
| 13 | PLAYGROUND - SWINGS<br>(ENGINEERED WOOD FIBER MULCH SURFACING)                 |
| 14 | TENSILE SHADE STRUCTURE<br>(4 POST HYPAR TENSILE SHADE SAIL)                   |