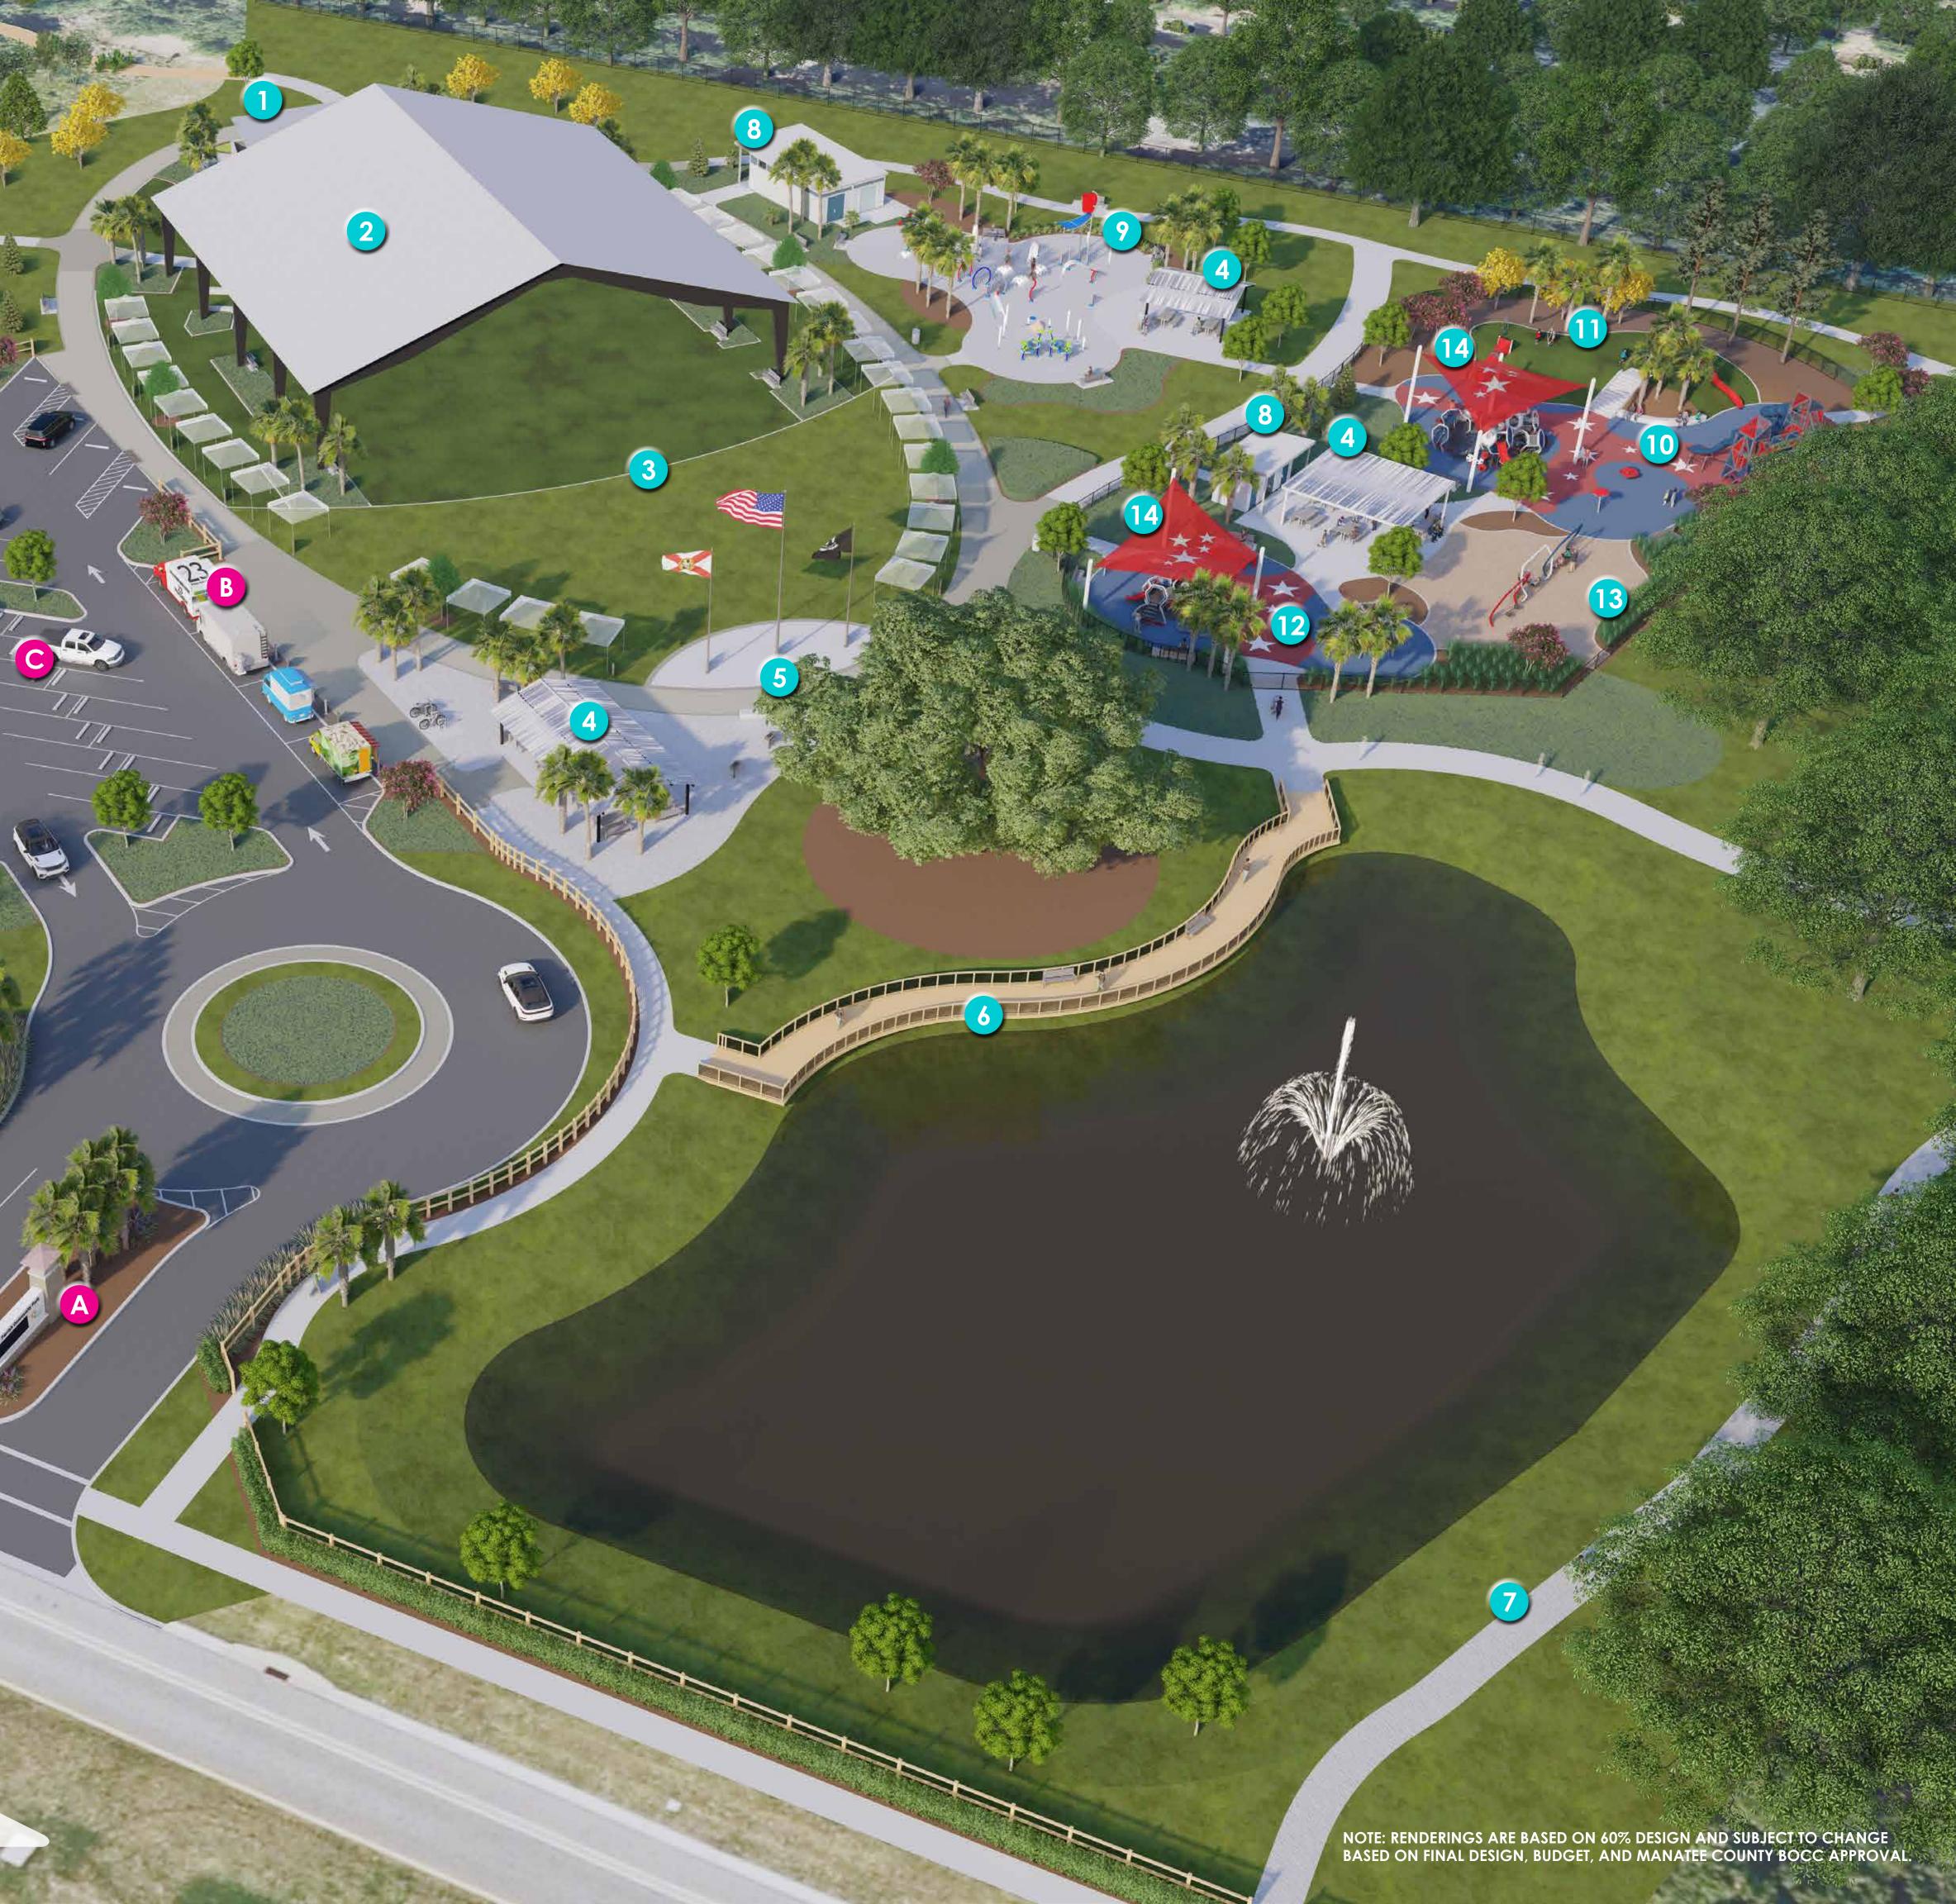

#### PHASE 1

| 1          | PERFORMANCE PAVILION<br>(TERRACED SEATING)                                                                            |
|------------|-----------------------------------------------------------------------------------------------------------------------|
| 2          | EVENT LAWN SHADE STRUCTURE<br>(PRE-ENGINEERED METAL BUILDING)                                                         |
| 3          | FLEX LAWN / FESTIVAL GROUNDS<br>(LIGHTED BOLLARD POWER SUPPLY FOR TENT SET-UP)                                        |
| 4          | PICNIC SHELTER WITH PICNIC SEATING<br>(STEEL STRUCTURES)                                                              |
| 5          | VETERAN'S FLAG POLE PLAZA<br>(MEMORIAL DONATION PAVERS)                                                               |
| 6          | WOODEN BOARDWALK<br>(WETLAND AND LAKE BOARDWALK)                                                                      |
| 7          | MATURE OAK TREE WALKING TRAIL<br>(CRUSHED SHELL TRAIL)                                                                |
| 8          | RESTROOM BUILDING<br>(PRE-MANUFACTURED RESTROOM BUILDING)                                                             |
| ?          | SPLASH PAD<br>(ABOVE GROUND SPRAY FEAUTRES WITH LARGE SPLASH BUCKET)                                                  |
| 10         | PLAYGROUND - 5-12 YEAR OLD<br>(POURED IN PLACE RUBBER SURFACING)                                                      |
|            |                                                                                                                       |
| 11         | PLAYGROUND - PLAY MOUNDING / SLIDES<br>(ARTIFICIAL TURF SURFACING)                                                    |
| 11)<br>12) |                                                                                                                       |
| ~          | (ARTIFICIAL TURF SURFACING)<br>PLAYGROUND - 2-5 YEAR OLD                                                              |
| 12         | (ARTIFICIAL TURF SURFACING)<br>PLAYGROUND - 2-5 YEAR OLD<br>(POURED IN PLACE RUBBER SURFACING)<br>PLAYGROUND - SWINGS |

#### VEHICULAR CIRCULATION

 A PARK SIGN / ENTRANCE (LED MESSAGING SIGN)
 B DROP OFF / FOOD TRUCK PARKING (LIGHTED BOLLARD FOOD TRUCK POWER SUPPLY)
 C PARKING LOT (50 SPACES)

Manatee County FLORIDA

DATE 03.08.2023

#### PHASE 1

| 1  | PERFORMANCE PAVILION<br>(TERRACED SEATING)                                     |
|----|--------------------------------------------------------------------------------|
| 2  | EVENT LAWN SHADE STRUCTURE<br>(PRE-ENGINEERED METAL BUILDING)                  |
| 3  | FLEX LAWN / FESTIVAL GROUNDS<br>(LIGHTED BOLLARD POWER SUPPLY FOR TENT SET-UP) |
| 4  | PICNIC SHELTER WITH PICNIC SEATING<br>(STEEL STRUCTURES)                       |
| 5  | VETERAN'S FLAG POLE PLAZA<br>(MEMORIAL DONATION PAVERS)                        |
| 6  | WOODEN BOARDWALK<br>(WETLAND AND LAKE BOARDWALK)                               |
| 7  | MATURE OAK TREE WALKING TRAIL<br>(CRUSHED SHELL TRAIL)                         |
| 8  | RESTROOM BUILDING<br>(PRE-MANUFACTURED RESTROOM BUILDING)                      |
| 9  | SPLASH PAD<br>(ABOVE GROUND SPRAY FEAUTRES WITH LARGE SPLASH BUCKET)           |
| 10 | PLAYGROUND - 5-12 YEAR OLD<br>(POURED IN PLACE RUBBER SURFACING)               |
| 1  | PLAYGROUND - PLAY MOUNDING / SLIDES<br>(ARTIFICIAL TURF SURFACING)             |
| 12 | PLAYGROUND - 2-5 YEAR OLD<br>(POURED IN PLACE RUBBER SURFACING)                |
| 13 | PLAYGROUND - SWINGS<br>(ENGINEERED WOOD FIBER MULCH SURFACING)                 |
| 14 | TENSILE SHADE STRUCTURE<br>(4 POST HYPAR TENSILE SHADE SAIL)                   |

#### VEHICULAR CIRCULATION

A PARK SIGN / ENTRANCE (LED MESSAGING SIGN)

B DROP OFF / FOOD TRUCK PARKING (LIGHTED BOLLARD FOOD TRUCK POWER SUPPLY)

**PARKING LOT** (50 SPACES)

DATE 03.08.2023

1.3

PROJECT NAME
PARRISH COMMUNITY PARK