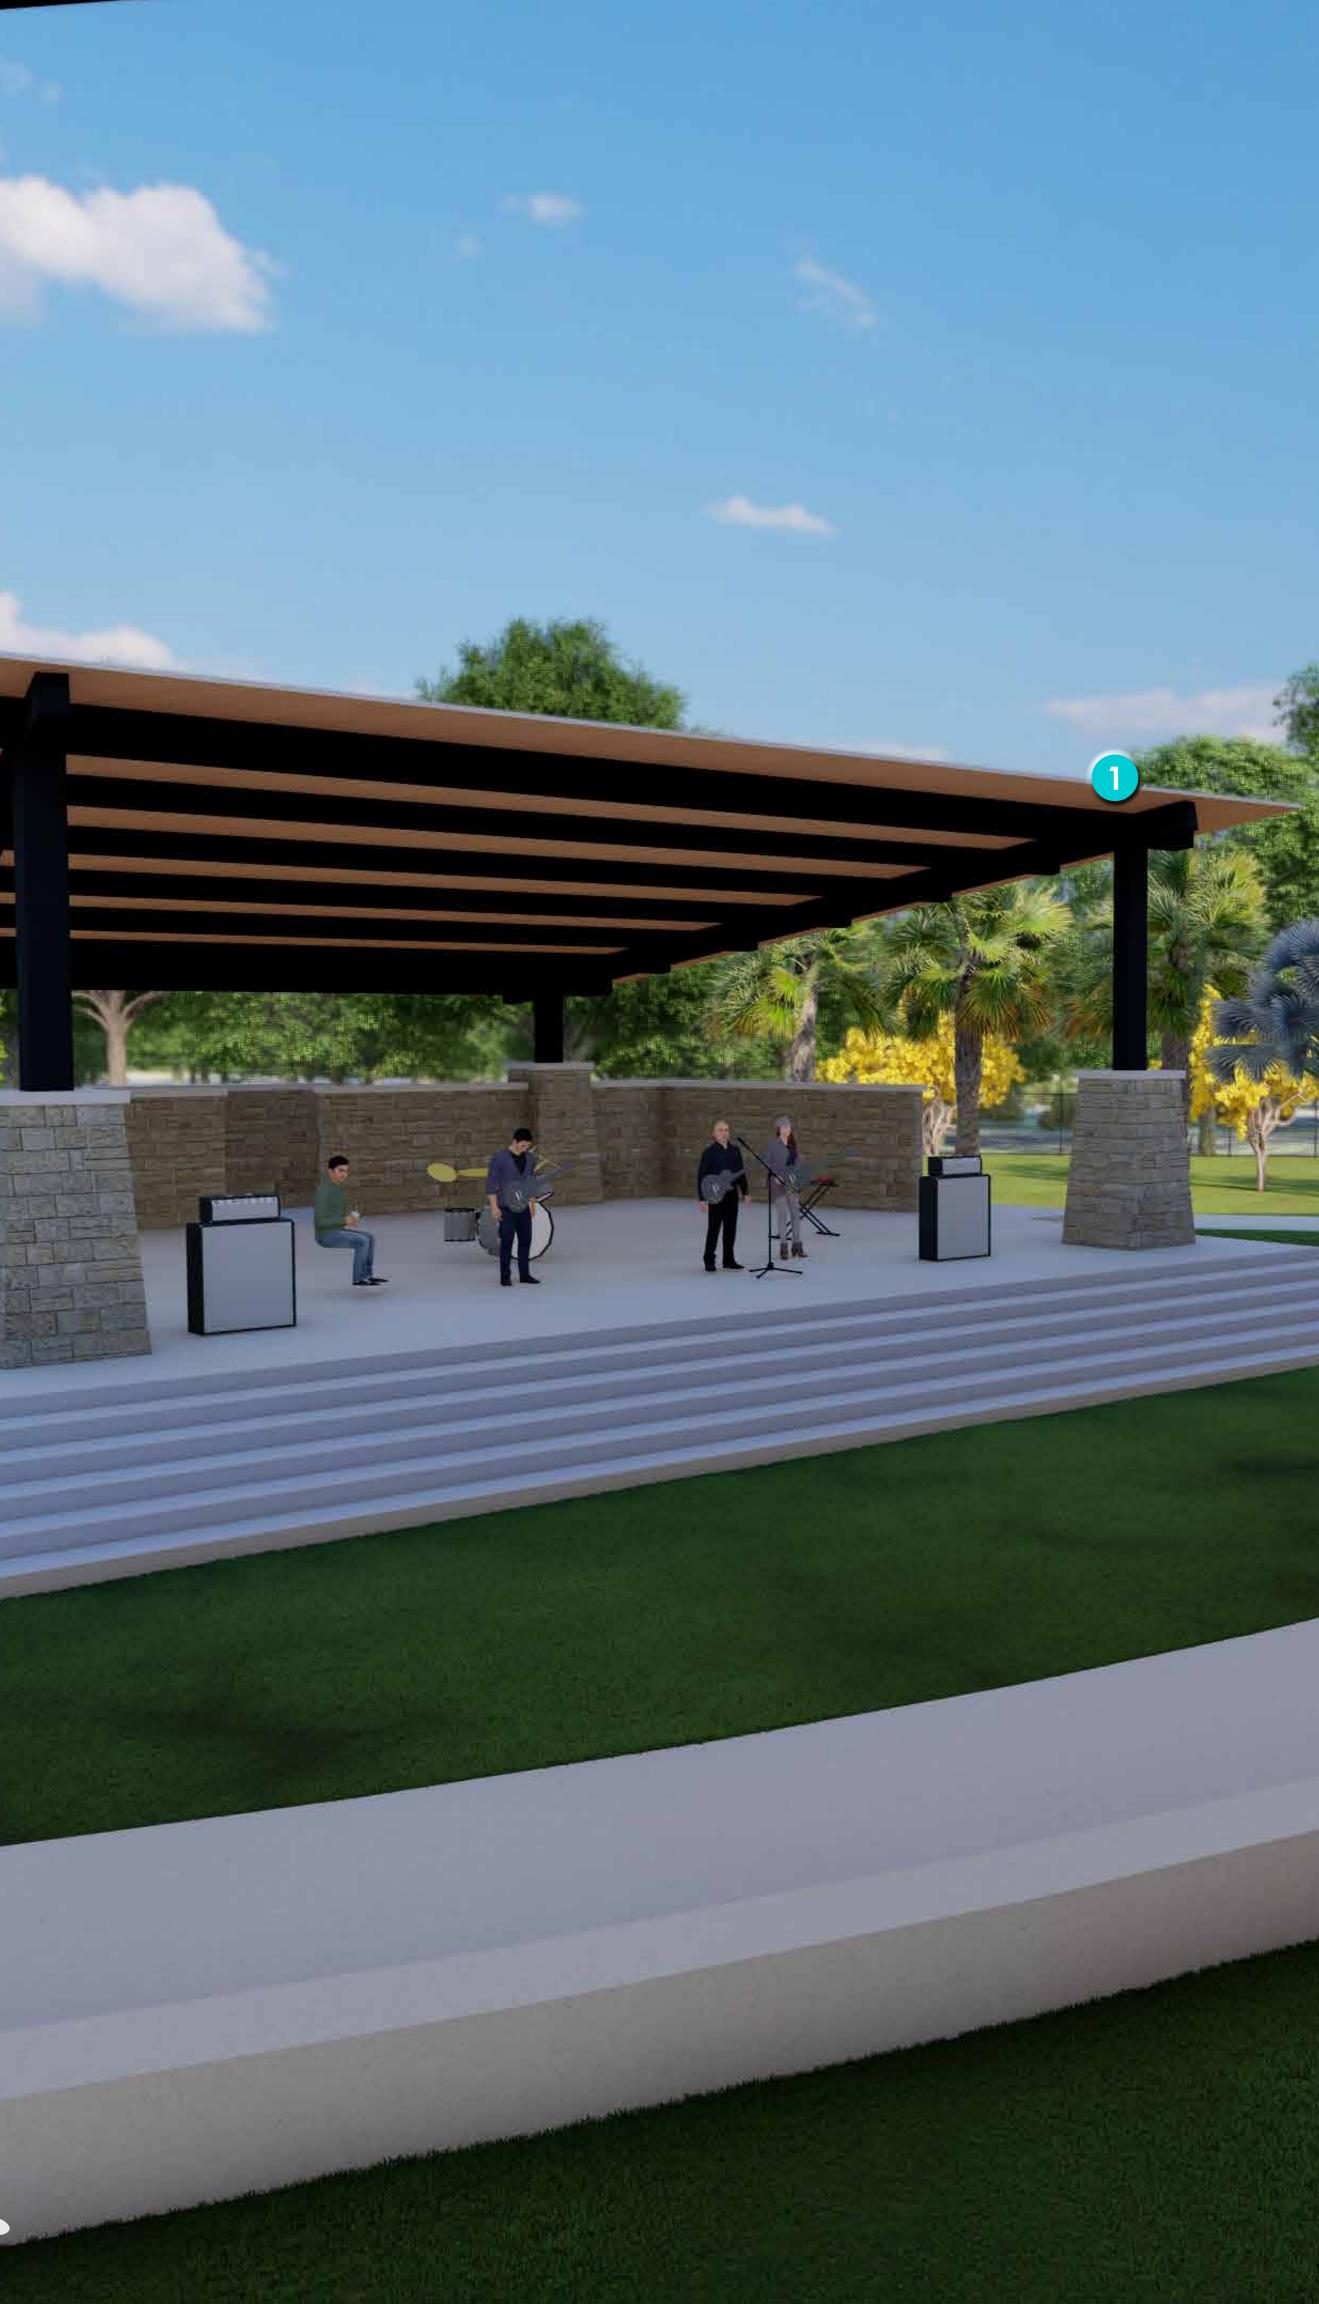

#### PHASE 1

| 1          | PERFORMANCE PAVILION<br>(TERRACED SEATING)                                                                            |
|------------|-----------------------------------------------------------------------------------------------------------------------|
| 2          | EVENT LAWN SHADE STRUCTURE<br>(PRE-ENGINEERED METAL BUILDING)                                                         |
| 3          | FLEX LAWN / FESTIVAL GROUNDS<br>(LIGHTED BOLLARD POWER SUPPLY FOR TENT SET-UP)                                        |
| 4          | PICNIC SHELTER WITH PICNIC SEATING<br>(STEEL STRUCTURES)                                                              |
| 5          | VETERAN'S FLAG POLE PLAZA<br>(MEMORIAL DONATION PAVERS)                                                               |
| 6          | WOODEN BOARDWALK<br>(WETLAND AND LAKE BOARDWALK)                                                                      |
| 7          | MATURE OAK TREE WALKING TRAIL<br>(CRUSHED SHELL TRAIL)                                                                |
| 8          | RESTROOM BUILDING<br>(PRE-MANUFACTURED RESTROOM BUILDING)                                                             |
| ?          | SPLASH PAD<br>(ABOVE GROUND SPRAY FEAUTRES WITH LARGE SPLASH BUCKET)                                                  |
| 10         | PLAYGROUND - 5-12 YEAR OLD<br>(POURED IN PLACE RUBBER SURFACING)                                                      |
|            |                                                                                                                       |
| 11         | PLAYGROUND - PLAY MOUNDING / SLIDES<br>(ARTIFICIAL TURF SURFACING)                                                    |
| 11)<br>12) |                                                                                                                       |
| ~          | (ARTIFICIAL TURF SURFACING)<br>PLAYGROUND - 2-5 YEAR OLD                                                              |
| 12         | (ARTIFICIAL TURF SURFACING)<br>PLAYGROUND - 2-5 YEAR OLD<br>(POURED IN PLACE RUBBER SURFACING)<br>PLAYGROUND - SWINGS |

#### PHASE 1

| 1  | PERFORMANCE PAVILION<br>(TERRACED SEATING)                                     |
|----|--------------------------------------------------------------------------------|
| 2  | EVENT LAWN SHADE STRUCTURE<br>(PRE-ENGINEERED METAL BUILDING)                  |
| 3  | FLEX LAWN / FESTIVAL GROUNDS<br>(LIGHTED BOLLARD POWER SUPPLY FOR TENT SET-UP) |
| 4  | PICNIC SHELTER WITH PICNIC SEATING<br>(STEEL STRUCTURES)                       |
| 5  | VETERAN'S FLAG POLE PLAZA<br>(MEMORIAL DONATION PAVERS)                        |
| 6  | WOODEN BOARDWALK<br>(WETLAND AND LAKE BOARDWALK)                               |
| 7  | MATURE OAK TREE WALKING TRAIL<br>(CRUSHED SHELL TRAIL)                         |
| 8  | RESTROOM BUILDING<br>(PRE-MANUFACTURED RESTROOM BUILDING)                      |
| 9  | SPLASH PAD<br>(ABOVE GROUND SPRAY FEAUTRES WITH LARGE SPLASH BUCKET)           |
| 10 | PLAYGROUND - 5-12 YEAR OLD<br>(POURED IN PLACE RUBBER SURFACING)               |
| 1  | PLAYGROUND - PLAY MOUNDING / SLIDES<br>(ARTIFICIAL TURF SURFACING)             |
| 12 | PLAYGROUND - 2-5 YEAR OLD<br>(POURED IN PLACE RUBBER SURFACING)                |
| 13 | PLAYGROUND - SWINGS<br>(ENGINEERED WOOD FIBER MULCH SURFACING)                 |
| 14 | TENSILE SHADE STRUCTURE<br>(4 POST HYPAR TENSILE SHADE SAIL)                   |

#### PHASE 1

| 1  | PERFORMANCE PAVILION<br>(TERRACED SEATING)                                     |
|----|--------------------------------------------------------------------------------|
| 2  | EVENT LAWN SHADE STRUCTURE<br>(PRE-ENGINEERED METAL BUILDING)                  |
| 3  | FLEX LAWN / FESTIVAL GROUNDS<br>(LIGHTED BOLLARD POWER SUPPLY FOR TENT SET-UP) |
| 4  | PICNIC SHELTER WITH PICNIC SEATING<br>(STEEL STRUCTURES)                       |
| 5  | VETERAN'S FLAG POLE PLAZA<br>(MEMORIAL DONATION PAVERS)                        |
| 6  | WOODEN BOARDWALK<br>(WETLAND AND LAKE BOARDWALK)                               |
| 7  | MATURE OAK TREE WALKING TRAIL<br>(CRUSHED SHELL TRAIL)                         |
| 8  | RESTROOM BUILDING<br>(PRE-MANUFACTURED RESTROOM BUILDING)                      |
| 9  | SPLASH PAD<br>(ABOVE GROUND SPRAY FEAUTRES WITH LARGE SPLASH BUCKET)           |
| 10 | PLAYGROUND - 5-12 YEAR OLD<br>(POURED IN PLACE RUBBER SURFACING)               |
| 11 | PLAYGROUND - PLAY MOUNDING / SLIDES<br>(ARTIFICIAL TURF SURFACING)             |
| 12 | PLAYGROUND - 2-5 YEAR OLD<br>(POURED IN PLACE RUBBER SURFACING)                |
| 13 | PLAYGROUND - SWINGS<br>(ENGINEERED WOOD FIBER MULCH SURFACING)                 |
| 14 | TENSILE SHADE STRUCTURE<br>(4 POST HYPAR TENSILE SHADE SAIL)                   |
|    |                                                                                |

#### PHASE 1

| 1  | PERFORMANCE PAVILION<br>(TERRACED SEATING)                                     |
|----|--------------------------------------------------------------------------------|
| 2  | EVENT LAWN SHADE STRUCTURE<br>(PRE-ENGINEERED METAL BUILDING)                  |
| 3  | FLEX LAWN / FESTIVAL GROUNDS<br>(LIGHTED BOLLARD POWER SUPPLY FOR TENT SET-UP) |
| 4  | PICNIC SHELTER WITH PICNIC SEATING<br>(STEEL STRUCTURES)                       |
| 5  | VETERAN'S FLAG POLE PLAZA<br>(MEMORIAL DONATION PAVERS)                        |
| 6  | WOODEN BOARDWALK<br>(WETLAND AND LAKE BOARDWALK)                               |
| 7  | MATURE OAK TREE WALKING TRAIL<br>(CRUSHED SHELL TRAIL)                         |
| 8  | RESTROOM BUILDING<br>(PRE-MANUFACTURED RESTROOM BUILDING)                      |
| ?  | SPLASH PAD<br>(ABOVE GROUND SPRAY FEAUTRES WITH LARGE SPLASH BUCKET)           |
| 10 | PLAYGROUND - 5-12 YEAR OLD<br>(POURED IN PLACE RUBBER SURFACING)               |
|    | PLAYGROUND - PLAY MOUNDING / SLIDES<br>(ARTIFICIAL TURE SURFACING)             |
| 12 | PLAYGROUND - 2-5 YEAR OLD<br>(POURED IN PLACE RUBBER SURFACING)                |
| 13 | PLAYGROUND - SWINGS<br>(ENGINEERED WOOD FIBER MULCH SURFACING)                 |
| 14 | TENSILE SHADE STRUCTURE<br>(4 POST HYPAR TENSILE SHADE SAIL)                   |
|    |                                                                                |

#### PHASE 1

| 1  | PERFORMANCE PAVILION<br>(TERRACED SEATING)                                     |
|----|--------------------------------------------------------------------------------|
| 2  | EVENT LAWN SHADE STRUCTURE<br>(PRE-ENGINEERED METAL BUILDING)                  |
| 3  | FLEX LAWN / FESTIVAL GROUNDS<br>(LIGHTED BOLLARD POWER SUPPLY FOR TENT SET-UP) |
| 4  | PICNIC SHELTER WITH PICNIC SEATING<br>(STEEL STRUCTURES)                       |
| 5  | VETERAN'S FLAG POLE PLAZA<br>(MEMORIAL DONATION PAVERS)                        |
| 6  | WOODEN BOARDWALK<br>(WETLAND AND LAKE BOARDWALK)                               |
| 7  | MATURE OAK TREE WALKING TRAIL<br>(CRUSHED SHELL TRAIL)                         |
| 8  | RESTROOM BUILDING<br>(PRE-MANUFACTURED RESTROOM BUILDING)                      |
| ?  | SPLASH PAD<br>(ABOVE GROUND SPRAY FEAUTRES WITH LARGE SPLASH BUCKET)           |
| 10 | PLAYGROUND - 5-12 YEAR OLD<br>(POURED IN PLACE RUBBER SURFACING)               |
| 1  | PLAYGROUND - PLAY MOUNDING / SLIDES<br>(ARTIFICIAL TURF SURFACING)             |
| 12 | PLAYGROUND - 2-5 YEAR OLD<br>(POURED IN PLACE RUBBER SURFACING)                |
| 13 | PLAYGROUND - SWINGS<br>(ENGINEERED WOOD FIBER MULCH SURFACING)                 |
| 14 | TENSILE SHADE STRUCTURE<br>(4 POST HYPAR TENSILE SHADE SAIL)                   |
|    | (                                                                              |

#### PHASE 1

| 1  | PERFORMANCE PAVILION<br>(TERRACED SEATING)                                     |
|----|--------------------------------------------------------------------------------|
| 2  | EVENT LAWN SHADE STRUCTURE<br>(PRE-ENGINEERED METAL BUILDING)                  |
| 3  | FLEX LAWN / FESTIVAL GROUNDS<br>(LIGHTED BOLLARD POWER SUPPLY FOR TENT SET-UP) |
| 4  | PICNIC SHELTER WITH PICNIC SEATING<br>(STEEL STRUCTURES)                       |
| 5  | VETERAN'S FLAG POLE PLAZA<br>(MEMORIAL DONATION PAVERS)                        |
| 6  | WOODEN BOARDWALK<br>(WETLAND AND LAKE BOARDWALK)                               |
| 7  | MATURE OAK TREE WALKING TRAIL<br>(CRUSHED SHELL TRAIL)                         |
| 8  | RESTROOM BUILDING<br>(PRE-MANUFACTURED RESTROOM BUILDING)                      |
| 9  | SPLASH PAD<br>(ABOVE GROUND SPRAY FEAUTRES WITH LARGE SPLASH BUCKET)           |
| 10 | PLAYGROUND - 5-12 YEAR OLD<br>(POURED IN PLACE RUBBER SURFACING)               |
| 1  | PLAYGROUND - PLAY MOUNDING / SLIDES<br>(ARTIFICIAL TURF SURFACING)             |
| 12 | PLAYGROUND - 2-5 YEAR OLD<br>(POURED IN PLACE RUBBER SURFACING)                |
| 13 | PLAYGROUND - SWINGS<br>(ENGINEERED WOOD FIBER MULCH SURFACING)                 |
| 14 | TENSILE SHADE STRUCTURE<br>(4 POST HYPAR TENSILE SHADE SAIL)                   |
|    |                                                                                |

#### PHASE 1

- **DERFORMANCE PAVILION** (TERRACED SEATING) 2 EVENT LAWN SHADE STRUCTURE (PRE-ENGINEERED METAL BUILDING) **FLEX LAWN / FESTIVAL GROUNDS** (LIGHTED BOLLARD POWER SUPPLY FOR TENT SET-UP) PICNIC SHELTER WITH PICNIC SEATING (STEEL STRUCTURES) 5 VETERAN'S FLAG POLE PLAZA (MEMORIAL DONATION PAVERS) **WOODEN BOARDWALK** (WETLAND AND LAKE BOARDWALK) **CRUSHED SHELL TRAIL** 8 RESTROOM BUILDING (PRE-MANUFACTURED RESTROOM BUILDING) **SPLASH PAD** (ABOVE GROUND SPRAY FEAUTRES WITH LARGE SPLASH BUCKET) **PLAYGROUND - 5-12 YEAR OLD** (POURED IN PLACE RUBBER SURFACING) **PLAYGROUND - PLAY MOUNDING / SLIDES** (ARTIFICIAL TURF SURFACING) 12 PLAYGROUND - 2-5 YEAR OLD (POURED IN PLACE RUBBER SURFACING) **PLAYGROUND - SWINGS** (ENGINEERED WOOD FIBER MULCH SURFACING)
- 14 **TENSILE SHADE STRUCTURE** (4 POST HYPAR TENSILE SHADE SAIL)

#### PHASE 1

| 1  | PERFORMANCE PAVILION<br>(TERRACED SEATING)                                     |
|----|--------------------------------------------------------------------------------|
| 2  | EVENT LAWN SHADE STRUCTURE<br>(PRE-ENGINEERED METAL BUILDING)                  |
| 3  | FLEX LAWN / FESTIVAL GROUNDS<br>(LIGHTED BOLLARD POWER SUPPLY FOR TENT SET-UP) |
| 4  | PICNIC SHELTER WITH PICNIC SEATING<br>(STEEL STRUCTURES)                       |
| 5  | VETERAN'S FLAG POLE PLAZA<br>(MEMORIAL DONATION PAVERS)                        |
| 6  | WOODEN BOARDWALK<br>(WETLAND AND LAKE BOARDWALK)                               |
| 7  | MATURE OAK TREE WALKING TRAIL<br>(CRUSHED SHELL TRAIL)                         |
| 8  | RESTROOM BUILDING<br>(PRE-MANUFACTURED RESTROOM BUILDING)                      |
| 9  | SPLASH PAD<br>(ABOVE GROUND SPRAY FEAUTRES WITH LARGE SPLASH BUCKET)           |
| 10 | PLAYGROUND - 5-12 YEAR OLD<br>(POURED IN PLACE RUBBER SURFACING)               |
|    | PLAYGROUND - PLAY MOUNDING / SLIDES<br>(ARTIFICIAL TURF SURFACING)             |
| 12 | PLAYGROUND - 2-5 YEAR OLD<br>(POURED IN PLACE RUBBER SURFACING)                |
| 13 | PLAYGROUND - SWINGS<br>(ENGINEERED WOOD FIBER MULCH SURFACING)                 |
| 14 | TENSILE SHADE STRUCTURE<br>(4 POST HYPAR TENSILE SHADE SAIL)                   |
|    |                                                                                |

#### PHASE 1

| 1  | PERFORMANCE PAVILION<br>(TERRACED SEATING)                                     |
|----|--------------------------------------------------------------------------------|
| 2  | EVENT LAWN SHADE STRUCTURE<br>(PRE-ENGINEERED METAL BUILDING)                  |
| 3  | FLEX LAWN / FESTIVAL GROUNDS<br>(LIGHTED BOLLARD POWER SUPPLY FOR TENT SET-UP) |
| 4  | PICNIC SHELTER WITH PICNIC SEATING<br>(STEEL STRUCTURES)                       |
| 5  | VETERAN'S FLAG POLE PLAZA<br>(MEMORIAL DONATION PAVERS)                        |
| 6  | WOODEN BOARDWALK<br>(WETLAND AND LAKE BOARDWALK)                               |
| 7  | MATURE OAK TREE WALKING TRAIL<br>(CRUSHED SHELL TRAIL)                         |
| 8  | RESTROOM BUILDING<br>(PRE-MANUFACTURED RESTROOM BUILDING)                      |
| 9  | SPLASH PAD<br>(ABOVE GROUND SPRAY FEAUTRES WITH LARGE SPLASH BUCKET)           |
| 10 | PLAYGROUND - 5-12 YEAR OLD<br>(POURED IN PLACE RUBBER SURFACING)               |
|    | PLAYGROUND - PLAY MOUNDING / SLIDES<br>(ARTIFICIAL TURF SURFACING)             |
| 12 | PLAYGROUND - 2-5 YEAR OLD<br>(POURED IN PLACE RUBBER SURFACING)                |
| 13 | PLAYGROUND - SWINGS<br>(ENGINEERED WOOD FIBER MULCH SURFACING)                 |
| 14 | TENSILE SHADE STRUCTURE<br>(4 POST HYPAR TENSILE SHADE SAIL)                   |