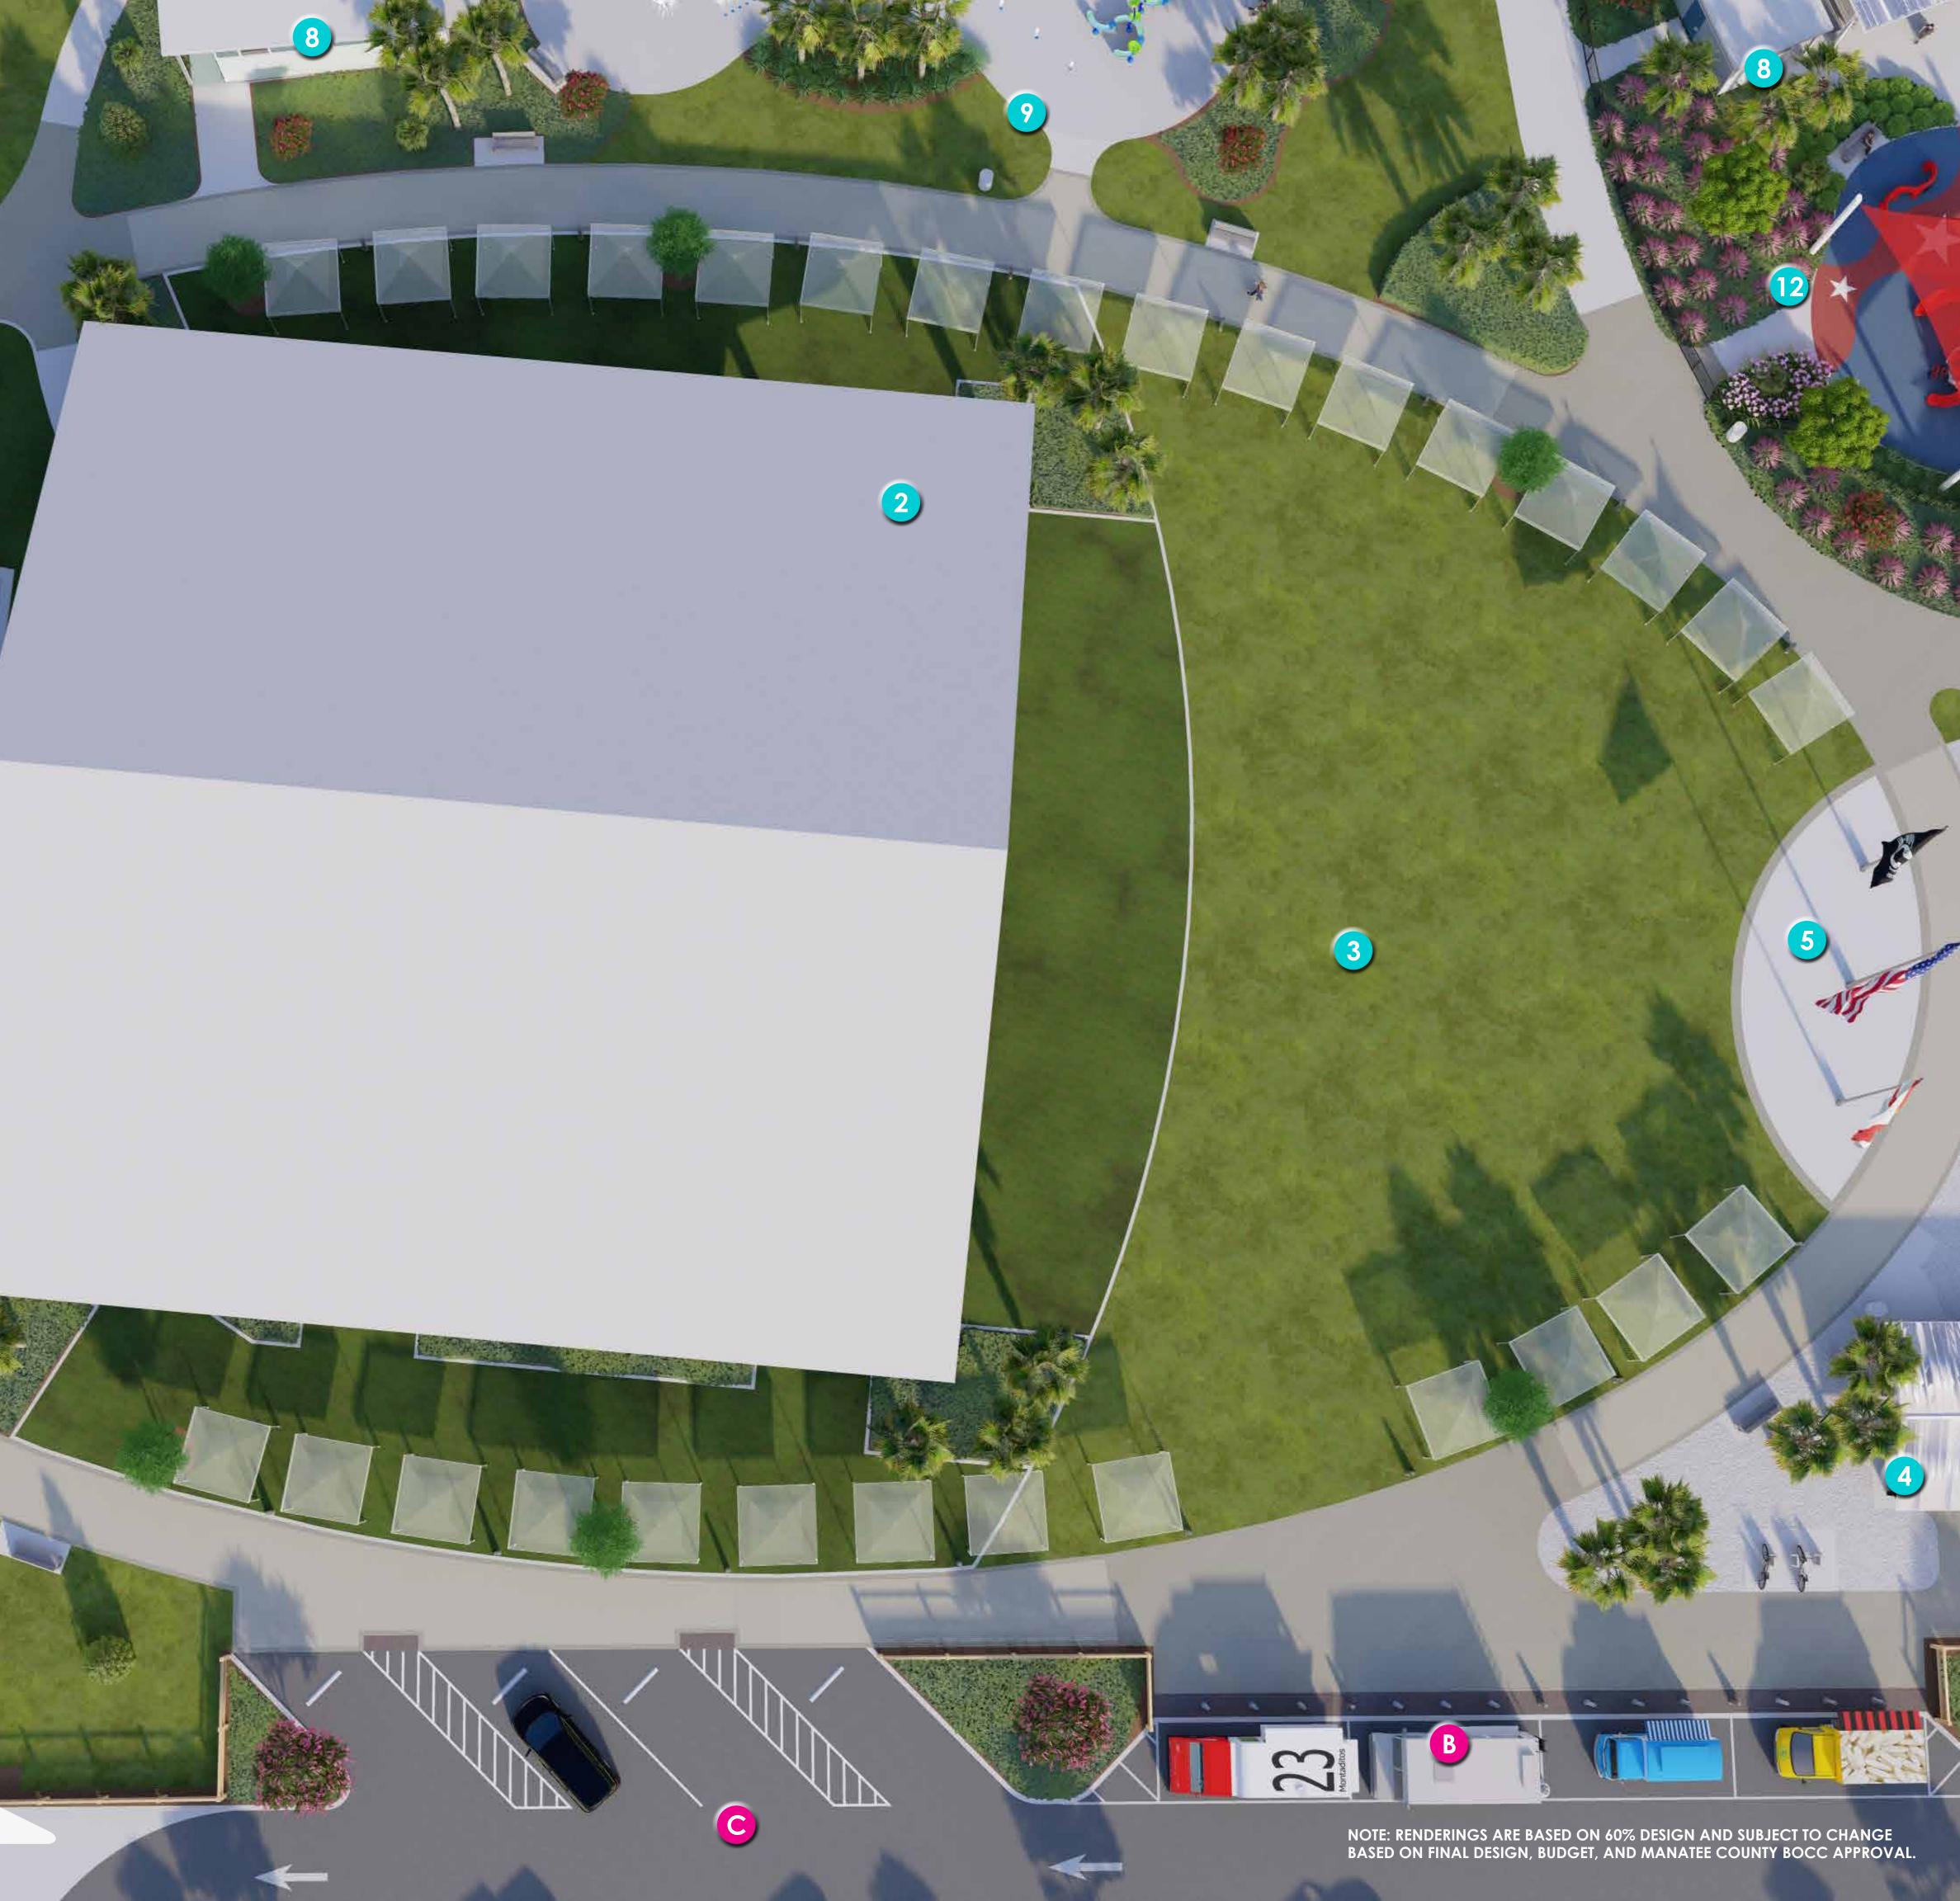

#### PHASE 1

| 1          | PERFORMANCE PAVILION<br>(TERRACED SEATING)                                                                            |
|------------|-----------------------------------------------------------------------------------------------------------------------|
| 2          | EVENT LAWN SHADE STRUCTURE<br>(PRE-ENGINEERED METAL BUILDING)                                                         |
| 3          | FLEX LAWN / FESTIVAL GROUNDS<br>(LIGHTED BOLLARD POWER SUPPLY FOR TENT SET-UP)                                        |
| 4          | PICNIC SHELTER WITH PICNIC SEATING<br>(STEEL STRUCTURES)                                                              |
| 5          | VETERAN'S FLAG POLE PLAZA<br>(MEMORIAL DONATION PAVERS)                                                               |
| 6          | WOODEN BOARDWALK<br>(WETLAND AND LAKE BOARDWALK)                                                                      |
| 7          | MATURE OAK TREE WALKING TRAIL<br>(CRUSHED SHELL TRAIL)                                                                |
| 8          | RESTROOM BUILDING<br>(PRE-MANUFACTURED RESTROOM BUILDING)                                                             |
| ?          | SPLASH PAD<br>(ABOVE GROUND SPRAY FEAUTRES WITH LARGE SPLASH BUCKET)                                                  |
| 10         | PLAYGROUND - 5-12 YEAR OLD<br>(POURED IN PLACE RUBBER SURFACING)                                                      |
|            |                                                                                                                       |
| 11         | PLAYGROUND - PLAY MOUNDING / SLIDES<br>(ARTIFICIAL TURF SURFACING)                                                    |
| 11)<br>12) |                                                                                                                       |
| ~          | (ARTIFICIAL TURF SURFACING)<br>PLAYGROUND - 2-5 YEAR OLD                                                              |
| 12         | (ARTIFICIAL TURF SURFACING)<br>PLAYGROUND - 2-5 YEAR OLD<br>(POURED IN PLACE RUBBER SURFACING)<br>PLAYGROUND - SWINGS |

#### VEHICULAR CIRCULATION

 A PARK SIGN / ENTRANCE (LED MESSAGING SIGN)
 B DROP OFF / FOOD TRUCK PARKING (LIGHTED BOLLARD FOOD TRUCK POWER SUPPLY)
 C PARKING LOT (50 SPACES)

Manatee County FLORIDA

DATE 03.08.2023

#### PHASE 1

| 1  | PERFORMANCE PAVILION<br>(TERRACED SEATING)                                     |
|----|--------------------------------------------------------------------------------|
| 2  | EVENT LAWN SHADE STRUCTURE<br>(PRE-ENGINEERED METAL BUILDING)                  |
| 3  | FLEX LAWN / FESTIVAL GROUNDS<br>(LIGHTED BOLLARD POWER SUPPLY FOR TENT SET-UP) |
| 4  | PICNIC SHELTER WITH PICNIC SEATING<br>(STEEL STRUCTURES)                       |
| 5  | VETERAN'S FLAG POLE PLAZA<br>(MEMORIAL DONATION PAVERS)                        |
| 6  | WOODEN BOARDWALK<br>(WETLAND AND LAKE BOARDWALK)                               |
| 7  | MATURE OAK TREE WALKING TRAIL<br>(CRUSHED SHELL TRAIL)                         |
| 8  | RESTROOM BUILDING<br>(PRE-MANUFACTURED RESTROOM BUILDING)                      |
| 9  | SPLASH PAD<br>(ABOVE GROUND SPRAY FEAUTRES WITH LARGE SPLASH BUCKET)           |
| 10 | PLAYGROUND - 5-12 YEAR OLD<br>(POURED IN PLACE RUBBER SURFACING)               |
| 1  | PLAYGROUND - PLAY MOUNDING / SLIDES<br>(ARTIFICIAL TURF SURFACING)             |
| 12 | PLAYGROUND - 2-5 YEAR OLD<br>(POURED IN PLACE RUBBER SURFACING)                |
| 13 | PLAYGROUND - SWINGS<br>(ENGINEERED WOOD FIBER MULCH SURFACING)                 |
| 14 | TENSILE SHADE STRUCTURE<br>(4 POST HYPAR TENSILE SHADE SAIL)                   |

#### VEHICULAR CIRCULATION

A PARK SIGN / ENTRANCE (LED MESSAGING SIGN)

B DROP OFF / FOOD TRUCK PARKING (LIGHTED BOLLARD FOOD TRUCK POWER SUPPLY)

**PARKING LOT** (50 SPACES)

DATE 03.08.2023

1.3

PROJECT NAME
PARRISH COMMUNITY PARK