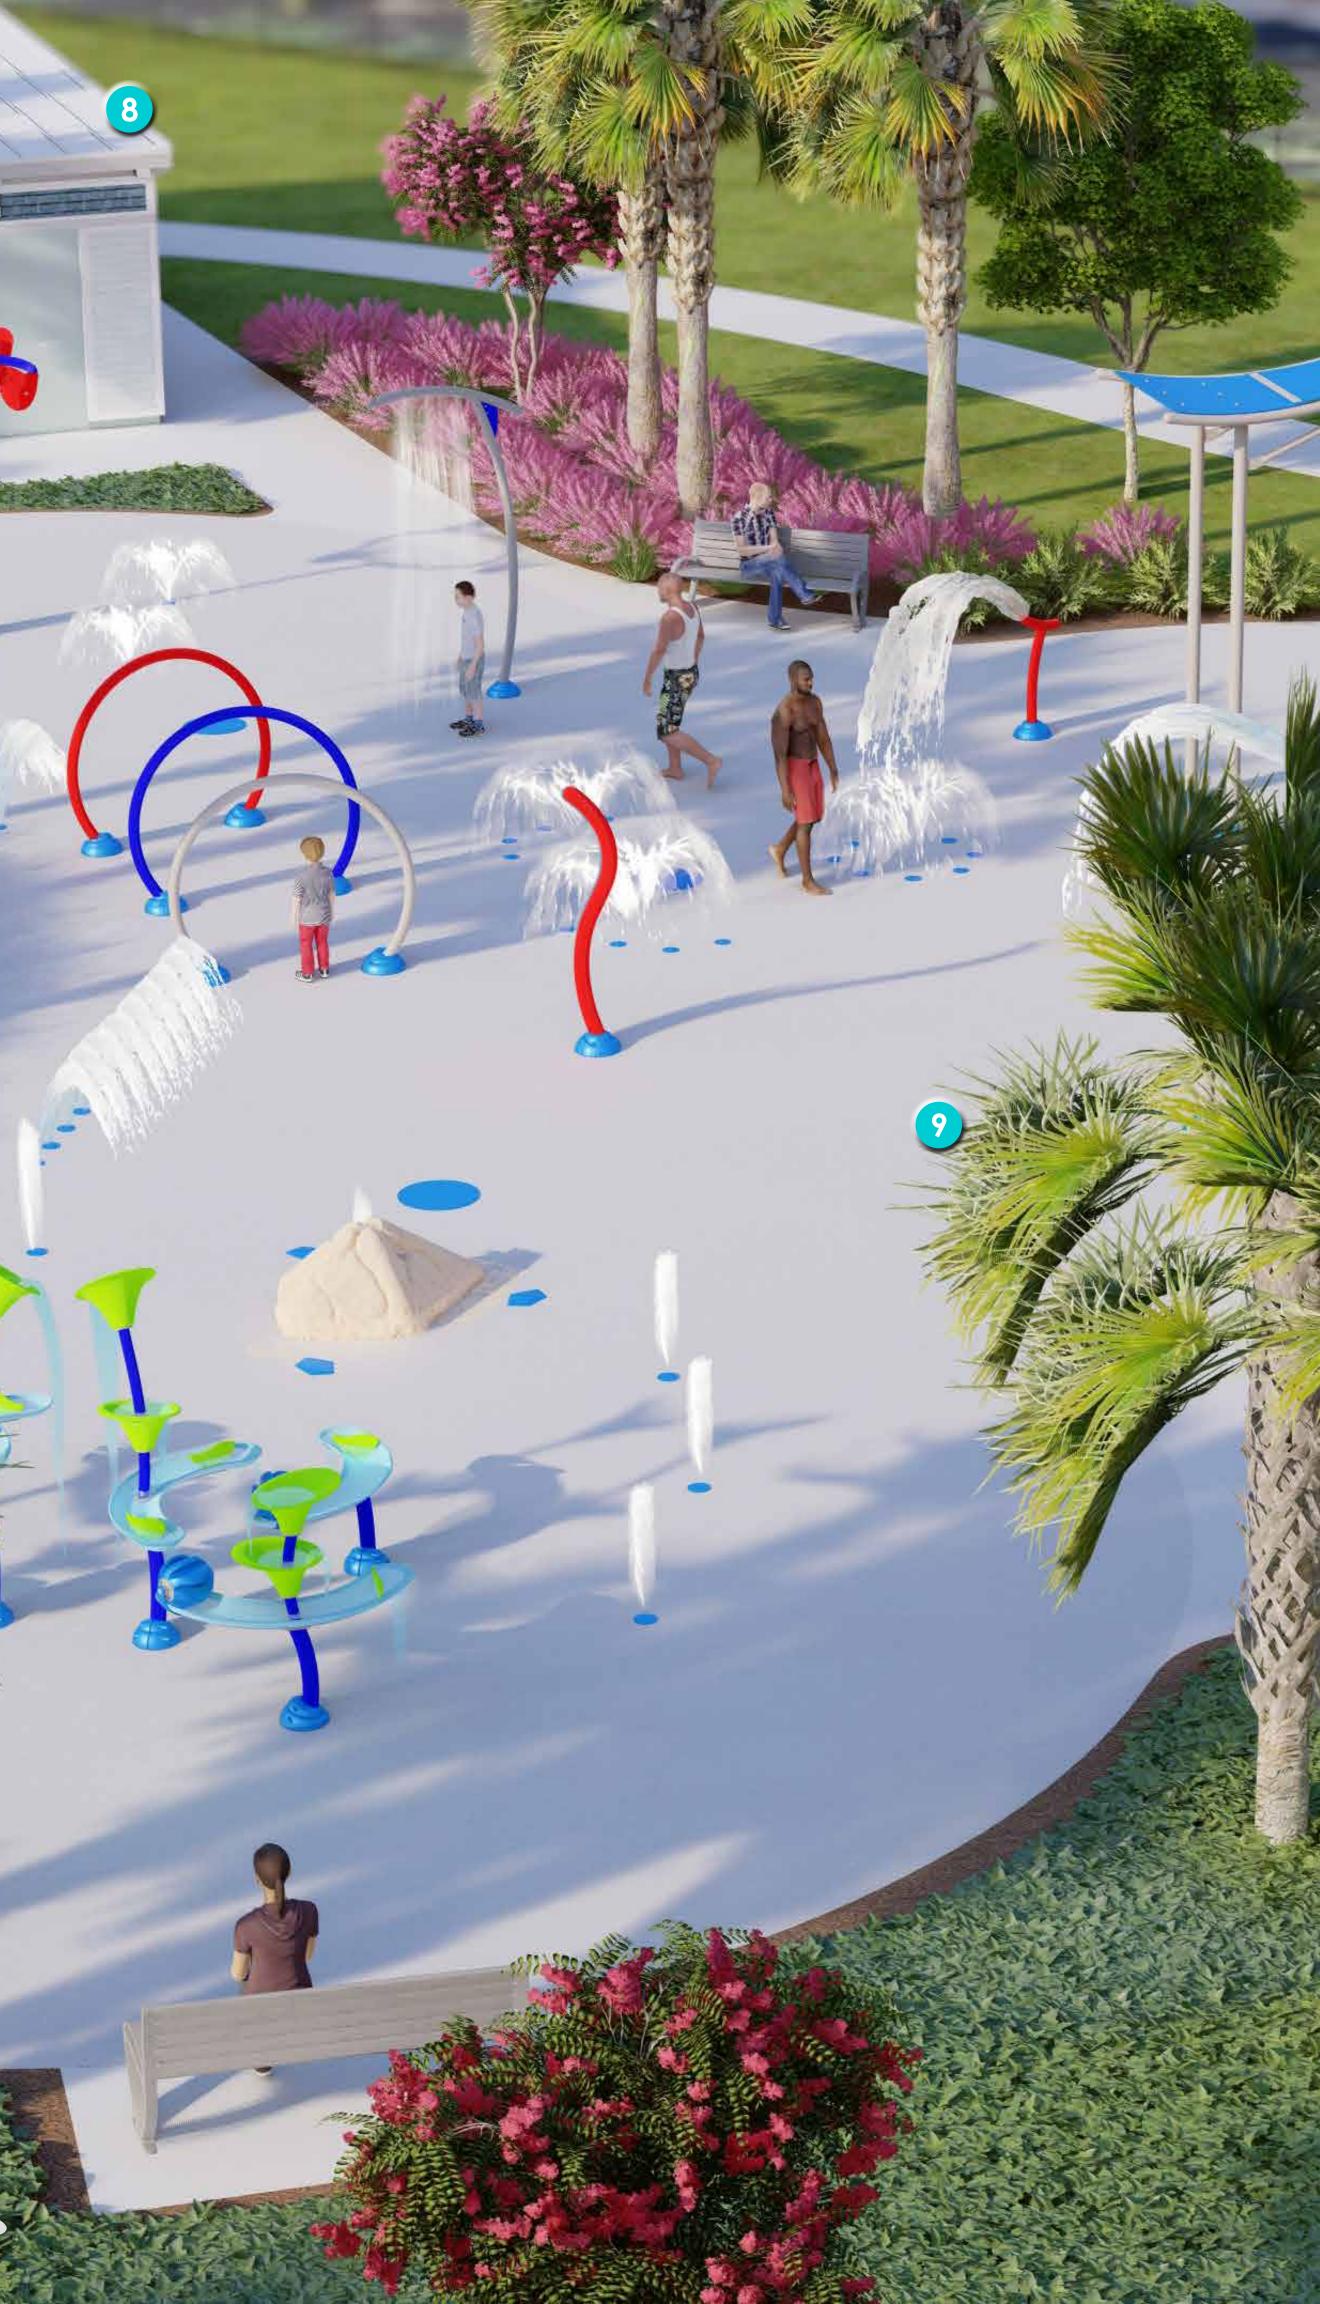

#### PHASE 1

| 1          | PERFORMANCE PAVILION<br>(TERRACED SEATING)                                                                            |
|------------|-----------------------------------------------------------------------------------------------------------------------|
| 2          | EVENT LAWN SHADE STRUCTURE<br>(PRE-ENGINEERED METAL BUILDING)                                                         |
| 3          | FLEX LAWN / FESTIVAL GROUNDS<br>(LIGHTED BOLLARD POWER SUPPLY FOR TENT SET-UP)                                        |
| 4          | PICNIC SHELTER WITH PICNIC SEATING<br>(STEEL STRUCTURES)                                                              |
| 5          | VETERAN'S FLAG POLE PLAZA<br>(MEMORIAL DONATION PAVERS)                                                               |
| 6          | WOODEN BOARDWALK<br>(WETLAND AND LAKE BOARDWALK)                                                                      |
| 7          | MATURE OAK TREE WALKING TRAIL<br>(CRUSHED SHELL TRAIL)                                                                |
| 8          | RESTROOM BUILDING<br>(PRE-MANUFACTURED RESTROOM BUILDING)                                                             |
| ?          | SPLASH PAD<br>(ABOVE GROUND SPRAY FEAUTRES WITH LARGE SPLASH BUCKET)                                                  |
| 10         | PLAYGROUND - 5-12 YEAR OLD<br>(POURED IN PLACE RUBBER SURFACING)                                                      |
|            |                                                                                                                       |
| 11         | PLAYGROUND - PLAY MOUNDING / SLIDES<br>(ARTIFICIAL TURF SURFACING)                                                    |
| 11)<br>12) |                                                                                                                       |
| ~          | (ARTIFICIAL TURF SURFACING)<br>PLAYGROUND - 2-5 YEAR OLD                                                              |
| 12         | (ARTIFICIAL TURF SURFACING)<br>PLAYGROUND - 2-5 YEAR OLD<br>(POURED IN PLACE RUBBER SURFACING)<br>PLAYGROUND - SWINGS |

#### PHASE 1

| 1  | PERFORMANCE PAVILION<br>(TERRACED SEATING)                                     |
|----|--------------------------------------------------------------------------------|
| 2  | EVENT LAWN SHADE STRUCTURE<br>(PRE-ENGINEERED METAL BUILDING)                  |
| 3  | FLEX LAWN / FESTIVAL GROUNDS<br>(LIGHTED BOLLARD POWER SUPPLY FOR TENT SET-UP) |
| 4  | PICNIC SHELTER WITH PICNIC SEATING<br>(STEEL STRUCTURES)                       |
| 5  | VETERAN'S FLAG POLE PLAZA<br>(MEMORIAL DONATION PAVERS)                        |
| 6  | WOODEN BOARDWALK<br>(WETLAND AND LAKE BOARDWALK)                               |
| 7  | MATURE OAK TREE WALKING TRAIL<br>(CRUSHED SHELL TRAIL)                         |
| 8  | RESTROOM BUILDING<br>(PRE-MANUFACTURED RESTROOM BUILDING)                      |
| 9  | SPLASH PAD<br>(ABOVE GROUND SPRAY FEAUTRES WITH LARGE SPLASH BUCKET)           |
| 10 | PLAYGROUND - 5-12 YEAR OLD<br>(POURED IN PLACE RUBBER SURFACING)               |
| 1  | PLAYGROUND - PLAY MOUNDING / SLIDES<br>(ARTIFICIAL TURF SURFACING)             |
| 12 | PLAYGROUND - 2-5 YEAR OLD<br>(POURED IN PLACE RUBBER SURFACING)                |
| 13 | PLAYGROUND - SWINGS<br>(ENGINEERED WOOD FIBER MULCH SURFACING)                 |
| 14 | TENSILE SHADE STRUCTURE<br>(4 POST HYPAR TENSILE SHADE SAIL)                   |

#### PHASE 1

| 1  | PERFORMANCE PAVILION<br>(TERRACED SEATING)                                     |
|----|--------------------------------------------------------------------------------|
| 2  | EVENT LAWN SHADE STRUCTURE<br>(PRE-ENGINEERED METAL BUILDING)                  |
| 3  | FLEX LAWN / FESTIVAL GROUNDS<br>(LIGHTED BOLLARD POWER SUPPLY FOR TENT SET-UP) |
| 4  | PICNIC SHELTER WITH PICNIC SEATING<br>(STEEL STRUCTURES)                       |
| 5  | VETERAN'S FLAG POLE PLAZA<br>(MEMORIAL DONATION PAVERS)                        |
| 6  | WOODEN BOARDWALK<br>(WETLAND AND LAKE BOARDWALK)                               |
| 7  | MATURE OAK TREE WALKING TRAIL<br>(CRUSHED SHELL TRAIL)                         |
| 8  | RESTROOM BUILDING<br>(PRE-MANUFACTURED RESTROOM BUILDING)                      |
| 9  | SPLASH PAD<br>(ABOVE GROUND SPRAY FEAUTRES WITH LARGE SPLASH BUCKET)           |
| 10 | PLAYGROUND - 5-12 YEAR OLD<br>(POURED IN PLACE RUBBER SURFACING)               |
| 11 | PLAYGROUND - PLAY MOUNDING / SLIDES<br>(ARTIFICIAL TURF SURFACING)             |
| 12 | PLAYGROUND - 2-5 YEAR OLD<br>(POURED IN PLACE RUBBER SURFACING)                |
| 13 | PLAYGROUND - SWINGS<br>(ENGINEERED WOOD FIBER MULCH SURFACING)                 |
| 14 | TENSILE SHADE STRUCTURE<br>(4 POST HYPAR TENSILE SHADE SAIL)                   |
|    |                                                                                |

#### PHASE 1

| 1  | PERFORMANCE PAVILION<br>(TERRACED SEATING)                                     |
|----|--------------------------------------------------------------------------------|
| 2  | EVENT LAWN SHADE STRUCTURE<br>(PRE-ENGINEERED METAL BUILDING)                  |
| 3  | FLEX LAWN / FESTIVAL GROUNDS<br>(LIGHTED BOLLARD POWER SUPPLY FOR TENT SET-UP) |
| 4  | PICNIC SHELTER WITH PICNIC SEATING<br>(STEEL STRUCTURES)                       |
| 5  | VETERAN'S FLAG POLE PLAZA<br>(MEMORIAL DONATION PAVERS)                        |
| 6  | WOODEN BOARDWALK<br>(WETLAND AND LAKE BOARDWALK)                               |
| 7  | MATURE OAK TREE WALKING TRAIL<br>(CRUSHED SHELL TRAIL)                         |
| 8  | RESTROOM BUILDING<br>(PRE-MANUFACTURED RESTROOM BUILDING)                      |
| ?  | SPLASH PAD<br>(ABOVE GROUND SPRAY FEAUTRES WITH LARGE SPLASH BUCKET)           |
| 10 | PLAYGROUND - 5-12 YEAR OLD<br>(POURED IN PLACE RUBBER SURFACING)               |
|    | PLAYGROUND - PLAY MOUNDING / SLIDES<br>(ARTIFICIAL TURE SURFACING)             |
| 12 | PLAYGROUND - 2-5 YEAR OLD<br>(POURED IN PLACE RUBBER SURFACING)                |
| 13 | PLAYGROUND - SWINGS<br>(ENGINEERED WOOD FIBER MULCH SURFACING)                 |
| 14 | TENSILE SHADE STRUCTURE<br>(4 POST HYPAR TENSILE SHADE SAIL)                   |
|    |                                                                                |

#### PHASE 1

| 1  | PERFORMANCE PAVILION<br>(TERRACED SEATING)                                     |
|----|--------------------------------------------------------------------------------|
| 2  | EVENT LAWN SHADE STRUCTURE<br>(PRE-ENGINEERED METAL BUILDING)                  |
| 3  | FLEX LAWN / FESTIVAL GROUNDS<br>(LIGHTED BOLLARD POWER SUPPLY FOR TENT SET-UP) |
| 4  | PICNIC SHELTER WITH PICNIC SEATING<br>(STEEL STRUCTURES)                       |
| 5  | VETERAN'S FLAG POLE PLAZA<br>(MEMORIAL DONATION PAVERS)                        |
| 6  | WOODEN BOARDWALK<br>(WETLAND AND LAKE BOARDWALK)                               |
| 7  | MATURE OAK TREE WALKING TRAIL<br>(CRUSHED SHELL TRAIL)                         |
| 8  | RESTROOM BUILDING<br>(PRE-MANUFACTURED RESTROOM BUILDING)                      |
| ?  | SPLASH PAD<br>(ABOVE GROUND SPRAY FEAUTRES WITH LARGE SPLASH BUCKET)           |
| 10 | PLAYGROUND - 5-12 YEAR OLD<br>(POURED IN PLACE RUBBER SURFACING)               |
| 1  | PLAYGROUND - PLAY MOUNDING / SLIDES<br>(ARTIFICIAL TURF SURFACING)             |
| 12 | PLAYGROUND - 2-5 YEAR OLD<br>(POURED IN PLACE RUBBER SURFACING)                |
| 13 | PLAYGROUND - SWINGS<br>(ENGINEERED WOOD FIBER MULCH SURFACING)                 |
| 14 | TENSILE SHADE STRUCTURE<br>(4 POST HYPAR TENSILE SHADE SAIL)                   |
|    | (                                                                              |

#### PHASE 1

| 1  | PERFORMANCE PAVILION<br>(TERRACED SEATING)                                     |
|----|--------------------------------------------------------------------------------|
| 2  | EVENT LAWN SHADE STRUCTURE<br>(PRE-ENGINEERED METAL BUILDING)                  |
| 3  | FLEX LAWN / FESTIVAL GROUNDS<br>(LIGHTED BOLLARD POWER SUPPLY FOR TENT SET-UP) |
| 4  | PICNIC SHELTER WITH PICNIC SEATING<br>(STEEL STRUCTURES)                       |
| 5  | VETERAN'S FLAG POLE PLAZA<br>(MEMORIAL DONATION PAVERS)                        |
| 6  | WOODEN BOARDWALK<br>(WETLAND AND LAKE BOARDWALK)                               |
| 7  | MATURE OAK TREE WALKING TRAIL<br>(CRUSHED SHELL TRAIL)                         |
| 8  | RESTROOM BUILDING<br>(PRE-MANUFACTURED RESTROOM BUILDING)                      |
| 9  | SPLASH PAD<br>(ABOVE GROUND SPRAY FEAUTRES WITH LARGE SPLASH BUCKET)           |
| 10 | PLAYGROUND - 5-12 YEAR OLD<br>(POURED IN PLACE RUBBER SURFACING)               |
| 1  | PLAYGROUND - PLAY MOUNDING / SLIDES<br>(ARTIFICIAL TURF SURFACING)             |
| 12 | PLAYGROUND - 2-5 YEAR OLD<br>(POURED IN PLACE RUBBER SURFACING)                |
| 13 | PLAYGROUND - SWINGS<br>(ENGINEERED WOOD FIBER MULCH SURFACING)                 |
| 14 | TENSILE SHADE STRUCTURE<br>(4 POST HYPAR TENSILE SHADE SAIL)                   |
|    |                                                                                |

#### PHASE 1

- **DERFORMANCE PAVILION** (TERRACED SEATING) 2 EVENT LAWN SHADE STRUCTURE (PRE-ENGINEERED METAL BUILDING) **FLEX LAWN / FESTIVAL GROUNDS** (LIGHTED BOLLARD POWER SUPPLY FOR TENT SET-UP) PICNIC SHELTER WITH PICNIC SEATING (STEEL STRUCTURES) 5 VETERAN'S FLAG POLE PLAZA (MEMORIAL DONATION PAVERS) **WOODEN BOARDWALK** (WETLAND AND LAKE BOARDWALK) **CRUSHED SHELL TRAIL** 8 RESTROOM BUILDING (PRE-MANUFACTURED RESTROOM BUILDING) **SPLASH PAD** (ABOVE GROUND SPRAY FEAUTRES WITH LARGE SPLASH BUCKET) **PLAYGROUND - 5-12 YEAR OLD** (POURED IN PLACE RUBBER SURFACING) **PLAYGROUND - PLAY MOUNDING / SLIDES** (ARTIFICIAL TURF SURFACING) 12 PLAYGROUND - 2-5 YEAR OLD (POURED IN PLACE RUBBER SURFACING) **PLAYGROUND - SWINGS** (ENGINEERED WOOD FIBER MULCH SURFACING)
- 14 **TENSILE SHADE STRUCTURE** (4 POST HYPAR TENSILE SHADE SAIL)

#### PHASE 1

| 1  | PERFORMANCE PAVILION<br>(TERRACED SEATING)                                     |
|----|--------------------------------------------------------------------------------|
| 2  | EVENT LAWN SHADE STRUCTURE<br>(PRE-ENGINEERED METAL BUILDING)                  |
| 3  | FLEX LAWN / FESTIVAL GROUNDS<br>(LIGHTED BOLLARD POWER SUPPLY FOR TENT SET-UP) |
| 4  | PICNIC SHELTER WITH PICNIC SEATING<br>(STEEL STRUCTURES)                       |
| 5  | VETERAN'S FLAG POLE PLAZA<br>(MEMORIAL DONATION PAVERS)                        |
| 6  | WOODEN BOARDWALK<br>(WETLAND AND LAKE BOARDWALK)                               |
| 7  | MATURE OAK TREE WALKING TRAIL<br>(CRUSHED SHELL TRAIL)                         |
| 8  | RESTROOM BUILDING<br>(PRE-MANUFACTURED RESTROOM BUILDING)                      |
| 9  | SPLASH PAD<br>(ABOVE GROUND SPRAY FEAUTRES WITH LARGE SPLASH BUCKET)           |
| 10 | PLAYGROUND - 5-12 YEAR OLD<br>(POURED IN PLACE RUBBER SURFACING)               |
|    | PLAYGROUND - PLAY MOUNDING / SLIDES<br>(ARTIFICIAL TURF SURFACING)             |
| 12 | PLAYGROUND - 2-5 YEAR OLD<br>(POURED IN PLACE RUBBER SURFACING)                |
| 13 | PLAYGROUND - SWINGS<br>(ENGINEERED WOOD FIBER MULCH SURFACING)                 |
| 14 | TENSILE SHADE STRUCTURE<br>(4 POST HYPAR TENSILE SHADE SAIL)                   |
|    |                                                                                |

#### PHASE 1

| 1  | PERFORMANCE PAVILION<br>(TERRACED SEATING)                                     |
|----|--------------------------------------------------------------------------------|
| 2  | EVENT LAWN SHADE STRUCTURE<br>(PRE-ENGINEERED METAL BUILDING)                  |
| 3  | FLEX LAWN / FESTIVAL GROUNDS<br>(LIGHTED BOLLARD POWER SUPPLY FOR TENT SET-UP) |
| 4  | PICNIC SHELTER WITH PICNIC SEATING<br>(STEEL STRUCTURES)                       |
| 5  | VETERAN'S FLAG POLE PLAZA<br>(MEMORIAL DONATION PAVERS)                        |
| 6  | WOODEN BOARDWALK<br>(WETLAND AND LAKE BOARDWALK)                               |
| 7  | MATURE OAK TREE WALKING TRAIL<br>(CRUSHED SHELL TRAIL)                         |
| 8  | RESTROOM BUILDING<br>(PRE-MANUFACTURED RESTROOM BUILDING)                      |
| 9  | SPLASH PAD<br>(ABOVE GROUND SPRAY FEAUTRES WITH LARGE SPLASH BUCKET)           |
| 10 | PLAYGROUND - 5-12 YEAR OLD<br>(POURED IN PLACE RUBBER SURFACING)               |
|    | PLAYGROUND - PLAY MOUNDING / SLIDES<br>(ARTIFICIAL TURF SURFACING)             |
| 12 | PLAYGROUND - 2-5 YEAR OLD<br>(POURED IN PLACE RUBBER SURFACING)                |
| 13 | PLAYGROUND - SWINGS<br>(ENGINEERED WOOD FIBER MULCH SURFACING)                 |
| 14 | TENSILE SHADE STRUCTURE<br>(4 POST HYPAR TENSILE SHADE SAIL)                   |