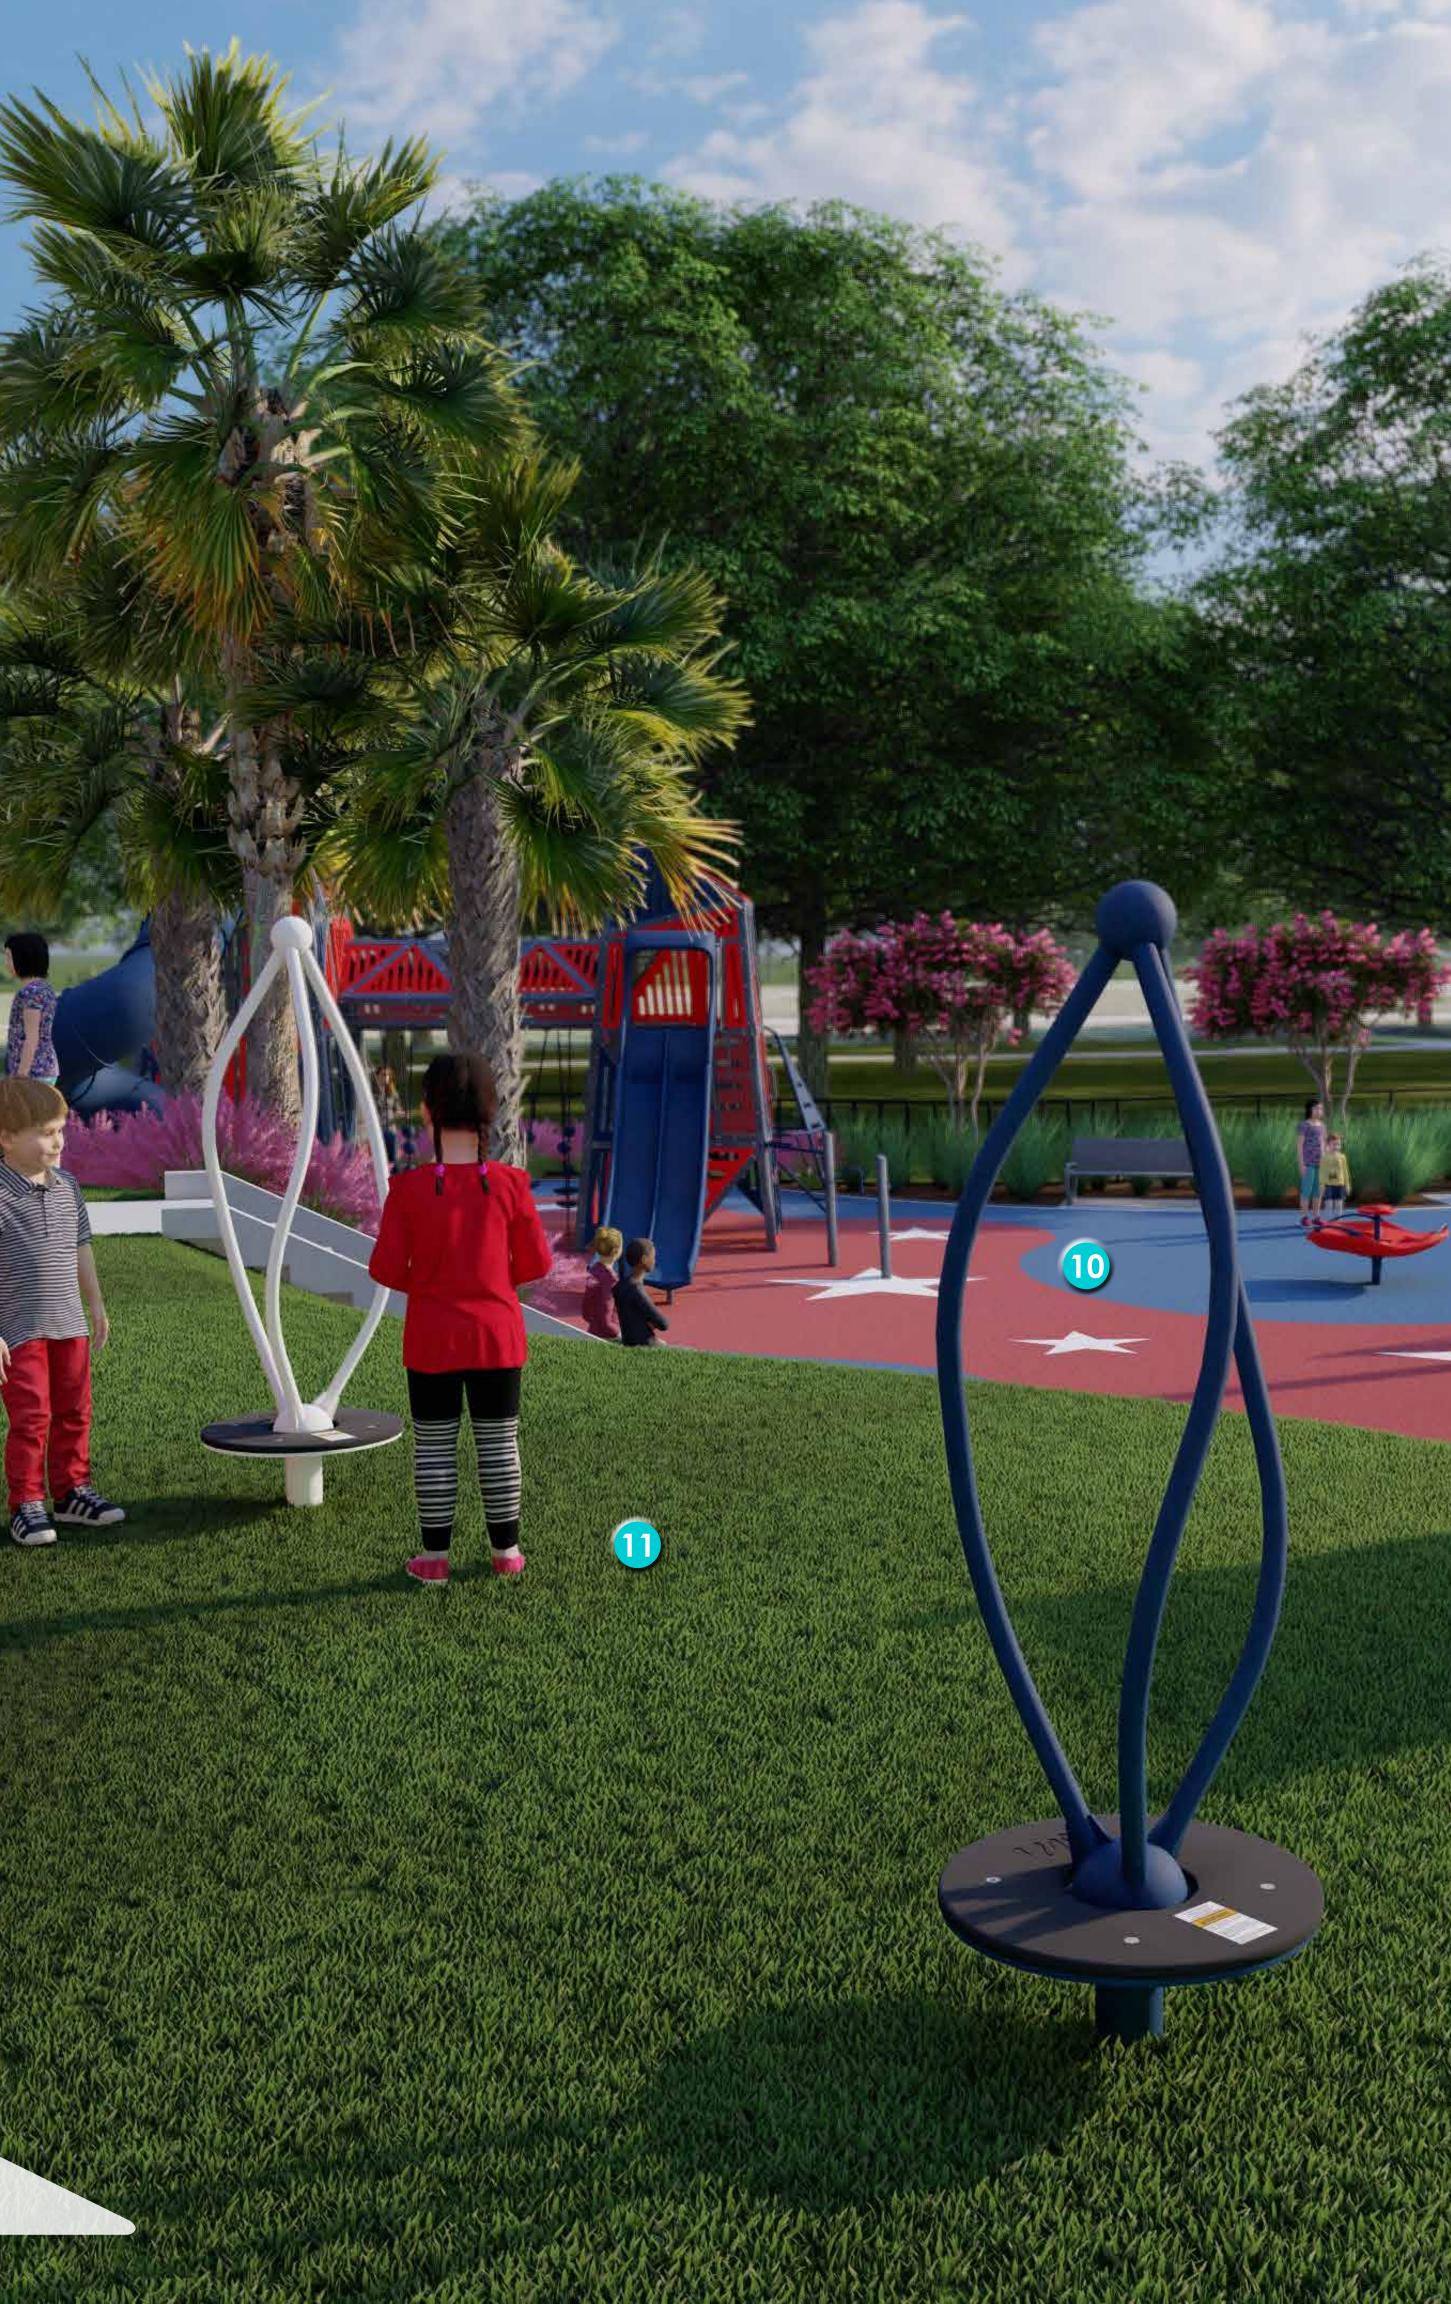

#### PHASE 1

| 1          | PERFORMANCE PAVILION<br>(TERRACED SEATING)                                                                            |
|------------|-----------------------------------------------------------------------------------------------------------------------|
| 2          | EVENT LAWN SHADE STRUCTURE<br>(PRE-ENGINEERED METAL BUILDING)                                                         |
| 3          | FLEX LAWN / FESTIVAL GROUNDS<br>(LIGHTED BOLLARD POWER SUPPLY FOR TENT SET-UP)                                        |
| 4          | PICNIC SHELTER WITH PICNIC SEATING<br>(STEEL STRUCTURES)                                                              |
| 5          | VETERAN'S FLAG POLE PLAZA<br>(MEMORIAL DONATION PAVERS)                                                               |
| 6          | WOODEN BOARDWALK<br>(WETLAND AND LAKE BOARDWALK)                                                                      |
| 7          | MATURE OAK TREE WALKING TRAIL<br>(CRUSHED SHELL TRAIL)                                                                |
| 8          | RESTROOM BUILDING<br>(PRE-MANUFACTURED RESTROOM BUILDING)                                                             |
| ?          | SPLASH PAD<br>(ABOVE GROUND SPRAY FEAUTRES WITH LARGE SPLASH BUCKET)                                                  |
| 10         | PLAYGROUND - 5-12 YEAR OLD<br>(POURED IN PLACE RUBBER SURFACING)                                                      |
|            |                                                                                                                       |
| 11         | PLAYGROUND - PLAY MOUNDING / SLIDES<br>(ARTIFICIAL TURF SURFACING)                                                    |
| 11)<br>12) |                                                                                                                       |
| ~          | (ARTIFICIAL TURF SURFACING)<br>PLAYGROUND - 2-5 YEAR OLD                                                              |
| 12         | (ARTIFICIAL TURF SURFACING)<br>PLAYGROUND - 2-5 YEAR OLD<br>(POURED IN PLACE RUBBER SURFACING)<br>PLAYGROUND - SWINGS |

#### PHASE 1

| 1  | PERFORMANCE PAVILION<br>(TERRACED SEATING)                                     |
|----|--------------------------------------------------------------------------------|
| 2  | EVENT LAWN SHADE STRUCTURE<br>(PRE-ENGINEERED METAL BUILDING)                  |
| 3  | FLEX LAWN / FESTIVAL GROUNDS<br>(LIGHTED BOLLARD POWER SUPPLY FOR TENT SET-UP) |
| 4  | PICNIC SHELTER WITH PICNIC SEATING<br>(STEEL STRUCTURES)                       |
| 5  | VETERAN'S FLAG POLE PLAZA<br>(MEMORIAL DONATION PAVERS)                        |
| 6  | WOODEN BOARDWALK<br>(WETLAND AND LAKE BOARDWALK)                               |
| 7  | MATURE OAK TREE WALKING TRAIL<br>(CRUSHED SHELL TRAIL)                         |
| 8  | RESTROOM BUILDING<br>(PRE-MANUFACTURED RESTROOM BUILDING)                      |
| 9  | SPLASH PAD<br>(ABOVE GROUND SPRAY FEAUTRES WITH LARGE SPLASH BUCKET)           |
| 10 | PLAYGROUND - 5-12 YEAR OLD<br>(POURED IN PLACE RUBBER SURFACING)               |
| 1  | PLAYGROUND - PLAY MOUNDING / SLIDES<br>(ARTIFICIAL TURF SURFACING)             |
| 12 | PLAYGROUND - 2-5 YEAR OLD<br>(POURED IN PLACE RUBBER SURFACING)                |
| 13 | PLAYGROUND - SWINGS<br>(ENGINEERED WOOD FIBER MULCH SURFACING)                 |
| 14 | TENSILE SHADE STRUCTURE<br>(4 POST HYPAR TENSILE SHADE SAIL)                   |

#### PHASE 1

| 1  | PERFORMANCE PAVILION<br>(TERRACED SEATING)                                     |
|----|--------------------------------------------------------------------------------|
| 2  | EVENT LAWN SHADE STRUCTURE<br>(PRE-ENGINEERED METAL BUILDING)                  |
| 3  | FLEX LAWN / FESTIVAL GROUNDS<br>(LIGHTED BOLLARD POWER SUPPLY FOR TENT SET-UP) |
| 4  | PICNIC SHELTER WITH PICNIC SEATING<br>(STEEL STRUCTURES)                       |
| 5  | VETERAN'S FLAG POLE PLAZA<br>(MEMORIAL DONATION PAVERS)                        |
| 6  | WOODEN BOARDWALK<br>(WETLAND AND LAKE BOARDWALK)                               |
| 7  | MATURE OAK TREE WALKING TRAIL<br>(CRUSHED SHELL TRAIL)                         |
| 8  | RESTROOM BUILDING<br>(PRE-MANUFACTURED RESTROOM BUILDING)                      |
| 9  | SPLASH PAD<br>(ABOVE GROUND SPRAY FEAUTRES WITH LARGE SPLASH BUCKET)           |
| 10 | PLAYGROUND - 5-12 YEAR OLD<br>(POURED IN PLACE RUBBER SURFACING)               |
| 11 | PLAYGROUND - PLAY MOUNDING / SLIDES<br>(ARTIFICIAL TURF SURFACING)             |
| 12 | PLAYGROUND - 2-5 YEAR OLD<br>(POURED IN PLACE RUBBER SURFACING)                |
| 13 | PLAYGROUND - SWINGS<br>(ENGINEERED WOOD FIBER MULCH SURFACING)                 |
| 14 | TENSILE SHADE STRUCTURE<br>(4 POST HYPAR TENSILE SHADE SAIL)                   |
|    |                                                                                |

#### PHASE 1

| 1  | PERFORMANCE PAVILION<br>(TERRACED SEATING)                                     |
|----|--------------------------------------------------------------------------------|
| 2  | EVENT LAWN SHADE STRUCTURE<br>(PRE-ENGINEERED METAL BUILDING)                  |
| 3  | FLEX LAWN / FESTIVAL GROUNDS<br>(LIGHTED BOLLARD POWER SUPPLY FOR TENT SET-UP) |
| 4  | PICNIC SHELTER WITH PICNIC SEATING<br>(STEEL STRUCTURES)                       |
| 5  | VETERAN'S FLAG POLE PLAZA<br>(MEMORIAL DONATION PAVERS)                        |
| 6  | WOODEN BOARDWALK<br>(WETLAND AND LAKE BOARDWALK)                               |
| 7  | MATURE OAK TREE WALKING TRAIL<br>(CRUSHED SHELL TRAIL)                         |
| 8  | RESTROOM BUILDING<br>(PRE-MANUFACTURED RESTROOM BUILDING)                      |
| ?  | SPLASH PAD<br>(ABOVE GROUND SPRAY FEAUTRES WITH LARGE SPLASH BUCKET)           |
| 10 | PLAYGROUND - 5-12 YEAR OLD<br>(POURED IN PLACE RUBBER SURFACING)               |
|    | PLAYGROUND - PLAY MOUNDING / SLIDES<br>(ARTIFICIAL TURE SURFACING)             |
| 12 | PLAYGROUND - 2-5 YEAR OLD<br>(POURED IN PLACE RUBBER SURFACING)                |
| 13 | PLAYGROUND - SWINGS<br>(ENGINEERED WOOD FIBER MULCH SURFACING)                 |
| 14 | TENSILE SHADE STRUCTURE<br>(4 POST HYPAR TENSILE SHADE SAIL)                   |
|    |                                                                                |

#### PHASE 1

| 1  | PERFORMANCE PAVILION<br>(TERRACED SEATING)                                     |
|----|--------------------------------------------------------------------------------|
| 2  | EVENT LAWN SHADE STRUCTURE<br>(PRE-ENGINEERED METAL BUILDING)                  |
| 3  | FLEX LAWN / FESTIVAL GROUNDS<br>(LIGHTED BOLLARD POWER SUPPLY FOR TENT SET-UP) |
| 4  | PICNIC SHELTER WITH PICNIC SEATING<br>(STEEL STRUCTURES)                       |
| 5  | VETERAN'S FLAG POLE PLAZA<br>(MEMORIAL DONATION PAVERS)                        |
| 6  | WOODEN BOARDWALK<br>(WETLAND AND LAKE BOARDWALK)                               |
| 7  | MATURE OAK TREE WALKING TRAIL<br>(CRUSHED SHELL TRAIL)                         |
| 8  | RESTROOM BUILDING<br>(PRE-MANUFACTURED RESTROOM BUILDING)                      |
| ?  | SPLASH PAD<br>(ABOVE GROUND SPRAY FEAUTRES WITH LARGE SPLASH BUCKET)           |
| 10 | PLAYGROUND - 5-12 YEAR OLD<br>(POURED IN PLACE RUBBER SURFACING)               |
| 1  | PLAYGROUND - PLAY MOUNDING / SLIDES<br>(ARTIFICIAL TURF SURFACING)             |
| 12 | PLAYGROUND - 2-5 YEAR OLD<br>(POURED IN PLACE RUBBER SURFACING)                |
| 13 | PLAYGROUND - SWINGS<br>(ENGINEERED WOOD FIBER MULCH SURFACING)                 |
| 14 | TENSILE SHADE STRUCTURE<br>(4 POST HYPAR TENSILE SHADE SAIL)                   |
|    | (                                                                              |

#### PHASE 1

| 1  | PERFORMANCE PAVILION<br>(TERRACED SEATING)                                     |
|----|--------------------------------------------------------------------------------|
| 2  | EVENT LAWN SHADE STRUCTURE<br>(PRE-ENGINEERED METAL BUILDING)                  |
| 3  | FLEX LAWN / FESTIVAL GROUNDS<br>(LIGHTED BOLLARD POWER SUPPLY FOR TENT SET-UP) |
| 4  | PICNIC SHELTER WITH PICNIC SEATING<br>(STEEL STRUCTURES)                       |
| 5  | VETERAN'S FLAG POLE PLAZA<br>(MEMORIAL DONATION PAVERS)                        |
| 6  | WOODEN BOARDWALK<br>(WETLAND AND LAKE BOARDWALK)                               |
| 7  | MATURE OAK TREE WALKING TRAIL<br>(CRUSHED SHELL TRAIL)                         |
| 8  | RESTROOM BUILDING<br>(PRE-MANUFACTURED RESTROOM BUILDING)                      |
| 9  | SPLASH PAD<br>(ABOVE GROUND SPRAY FEAUTRES WITH LARGE SPLASH BUCKET)           |
| 10 | PLAYGROUND - 5-12 YEAR OLD<br>(POURED IN PLACE RUBBER SURFACING)               |
| 1  | PLAYGROUND - PLAY MOUNDING / SLIDES<br>(ARTIFICIAL TURF SURFACING)             |
| 12 | PLAYGROUND - 2-5 YEAR OLD<br>(POURED IN PLACE RUBBER SURFACING)                |
| 13 | PLAYGROUND - SWINGS<br>(ENGINEERED WOOD FIBER MULCH SURFACING)                 |
| 14 | TENSILE SHADE STRUCTURE<br>(4 POST HYPAR TENSILE SHADE SAIL)                   |
|    |                                                                                |

#### PHASE 1

- **DERFORMANCE PAVILION** (TERRACED SEATING) 2 EVENT LAWN SHADE STRUCTURE (PRE-ENGINEERED METAL BUILDING) **FLEX LAWN / FESTIVAL GROUNDS** (LIGHTED BOLLARD POWER SUPPLY FOR TENT SET-UP) PICNIC SHELTER WITH PICNIC SEATING (STEEL STRUCTURES) 5 VETERAN'S FLAG POLE PLAZA (MEMORIAL DONATION PAVERS) **WOODEN BOARDWALK** (WETLAND AND LAKE BOARDWALK) **CRUSHED SHELL TRAIL** 8 RESTROOM BUILDING (PRE-MANUFACTURED RESTROOM BUILDING) **SPLASH PAD** (ABOVE GROUND SPRAY FEAUTRES WITH LARGE SPLASH BUCKET) **PLAYGROUND - 5-12 YEAR OLD** (POURED IN PLACE RUBBER SURFACING) **PLAYGROUND - PLAY MOUNDING / SLIDES** (ARTIFICIAL TURF SURFACING) 12 PLAYGROUND - 2-5 YEAR OLD (POURED IN PLACE RUBBER SURFACING) **PLAYGROUND - SWINGS** (ENGINEERED WOOD FIBER MULCH SURFACING)
- 14 **TENSILE SHADE STRUCTURE** (4 POST HYPAR TENSILE SHADE SAIL)

#### PHASE 1

| 1  | PERFORMANCE PAVILION<br>(TERRACED SEATING)                                     |
|----|--------------------------------------------------------------------------------|
| 2  | EVENT LAWN SHADE STRUCTURE<br>(PRE-ENGINEERED METAL BUILDING)                  |
| 3  | FLEX LAWN / FESTIVAL GROUNDS<br>(LIGHTED BOLLARD POWER SUPPLY FOR TENT SET-UP) |
| 4  | PICNIC SHELTER WITH PICNIC SEATING<br>(STEEL STRUCTURES)                       |
| 5  | VETERAN'S FLAG POLE PLAZA<br>(MEMORIAL DONATION PAVERS)                        |
| 6  | WOODEN BOARDWALK<br>(WETLAND AND LAKE BOARDWALK)                               |
| 7  | MATURE OAK TREE WALKING TRAIL<br>(CRUSHED SHELL TRAIL)                         |
| 8  | RESTROOM BUILDING<br>(PRE-MANUFACTURED RESTROOM BUILDING)                      |
| 9  | SPLASH PAD<br>(ABOVE GROUND SPRAY FEAUTRES WITH LARGE SPLASH BUCKET)           |
| 10 | PLAYGROUND - 5-12 YEAR OLD<br>(POURED IN PLACE RUBBER SURFACING)               |
|    | PLAYGROUND - PLAY MOUNDING / SLIDES<br>(ARTIFICIAL TURF SURFACING)             |
| 12 | PLAYGROUND - 2-5 YEAR OLD<br>(POURED IN PLACE RUBBER SURFACING)                |
| 13 | PLAYGROUND - SWINGS<br>(ENGINEERED WOOD FIBER MULCH SURFACING)                 |
| 14 | TENSILE SHADE STRUCTURE<br>(4 POST HYPAR TENSILE SHADE SAIL)                   |
|    |                                                                                |

#### PHASE 1

| 1  | PERFORMANCE PAVILION<br>(TERRACED SEATING)                                     |
|----|--------------------------------------------------------------------------------|
| 2  | EVENT LAWN SHADE STRUCTURE<br>(PRE-ENGINEERED METAL BUILDING)                  |
| 3  | FLEX LAWN / FESTIVAL GROUNDS<br>(LIGHTED BOLLARD POWER SUPPLY FOR TENT SET-UP) |
| 4  | PICNIC SHELTER WITH PICNIC SEATING<br>(STEEL STRUCTURES)                       |
| 5  | VETERAN'S FLAG POLE PLAZA<br>(MEMORIAL DONATION PAVERS)                        |
| 6  | WOODEN BOARDWALK<br>(WETLAND AND LAKE BOARDWALK)                               |
| 7  | MATURE OAK TREE WALKING TRAIL<br>(CRUSHED SHELL TRAIL)                         |
| 8  | RESTROOM BUILDING<br>(PRE-MANUFACTURED RESTROOM BUILDING)                      |
| 9  | SPLASH PAD<br>(ABOVE GROUND SPRAY FEAUTRES WITH LARGE SPLASH BUCKET)           |
| 10 | PLAYGROUND - 5-12 YEAR OLD<br>(POURED IN PLACE RUBBER SURFACING)               |
|    | PLAYGROUND - PLAY MOUNDING / SLIDES<br>(ARTIFICIAL TURF SURFACING)             |
| 12 | PLAYGROUND - 2-5 YEAR OLD<br>(POURED IN PLACE RUBBER SURFACING)                |
| 13 | PLAYGROUND - SWINGS<br>(ENGINEERED WOOD FIBER MULCH SURFACING)                 |
| 14 | TENSILE SHADE STRUCTURE<br>(4 POST HYPAR TENSILE SHADE SAIL)                   |