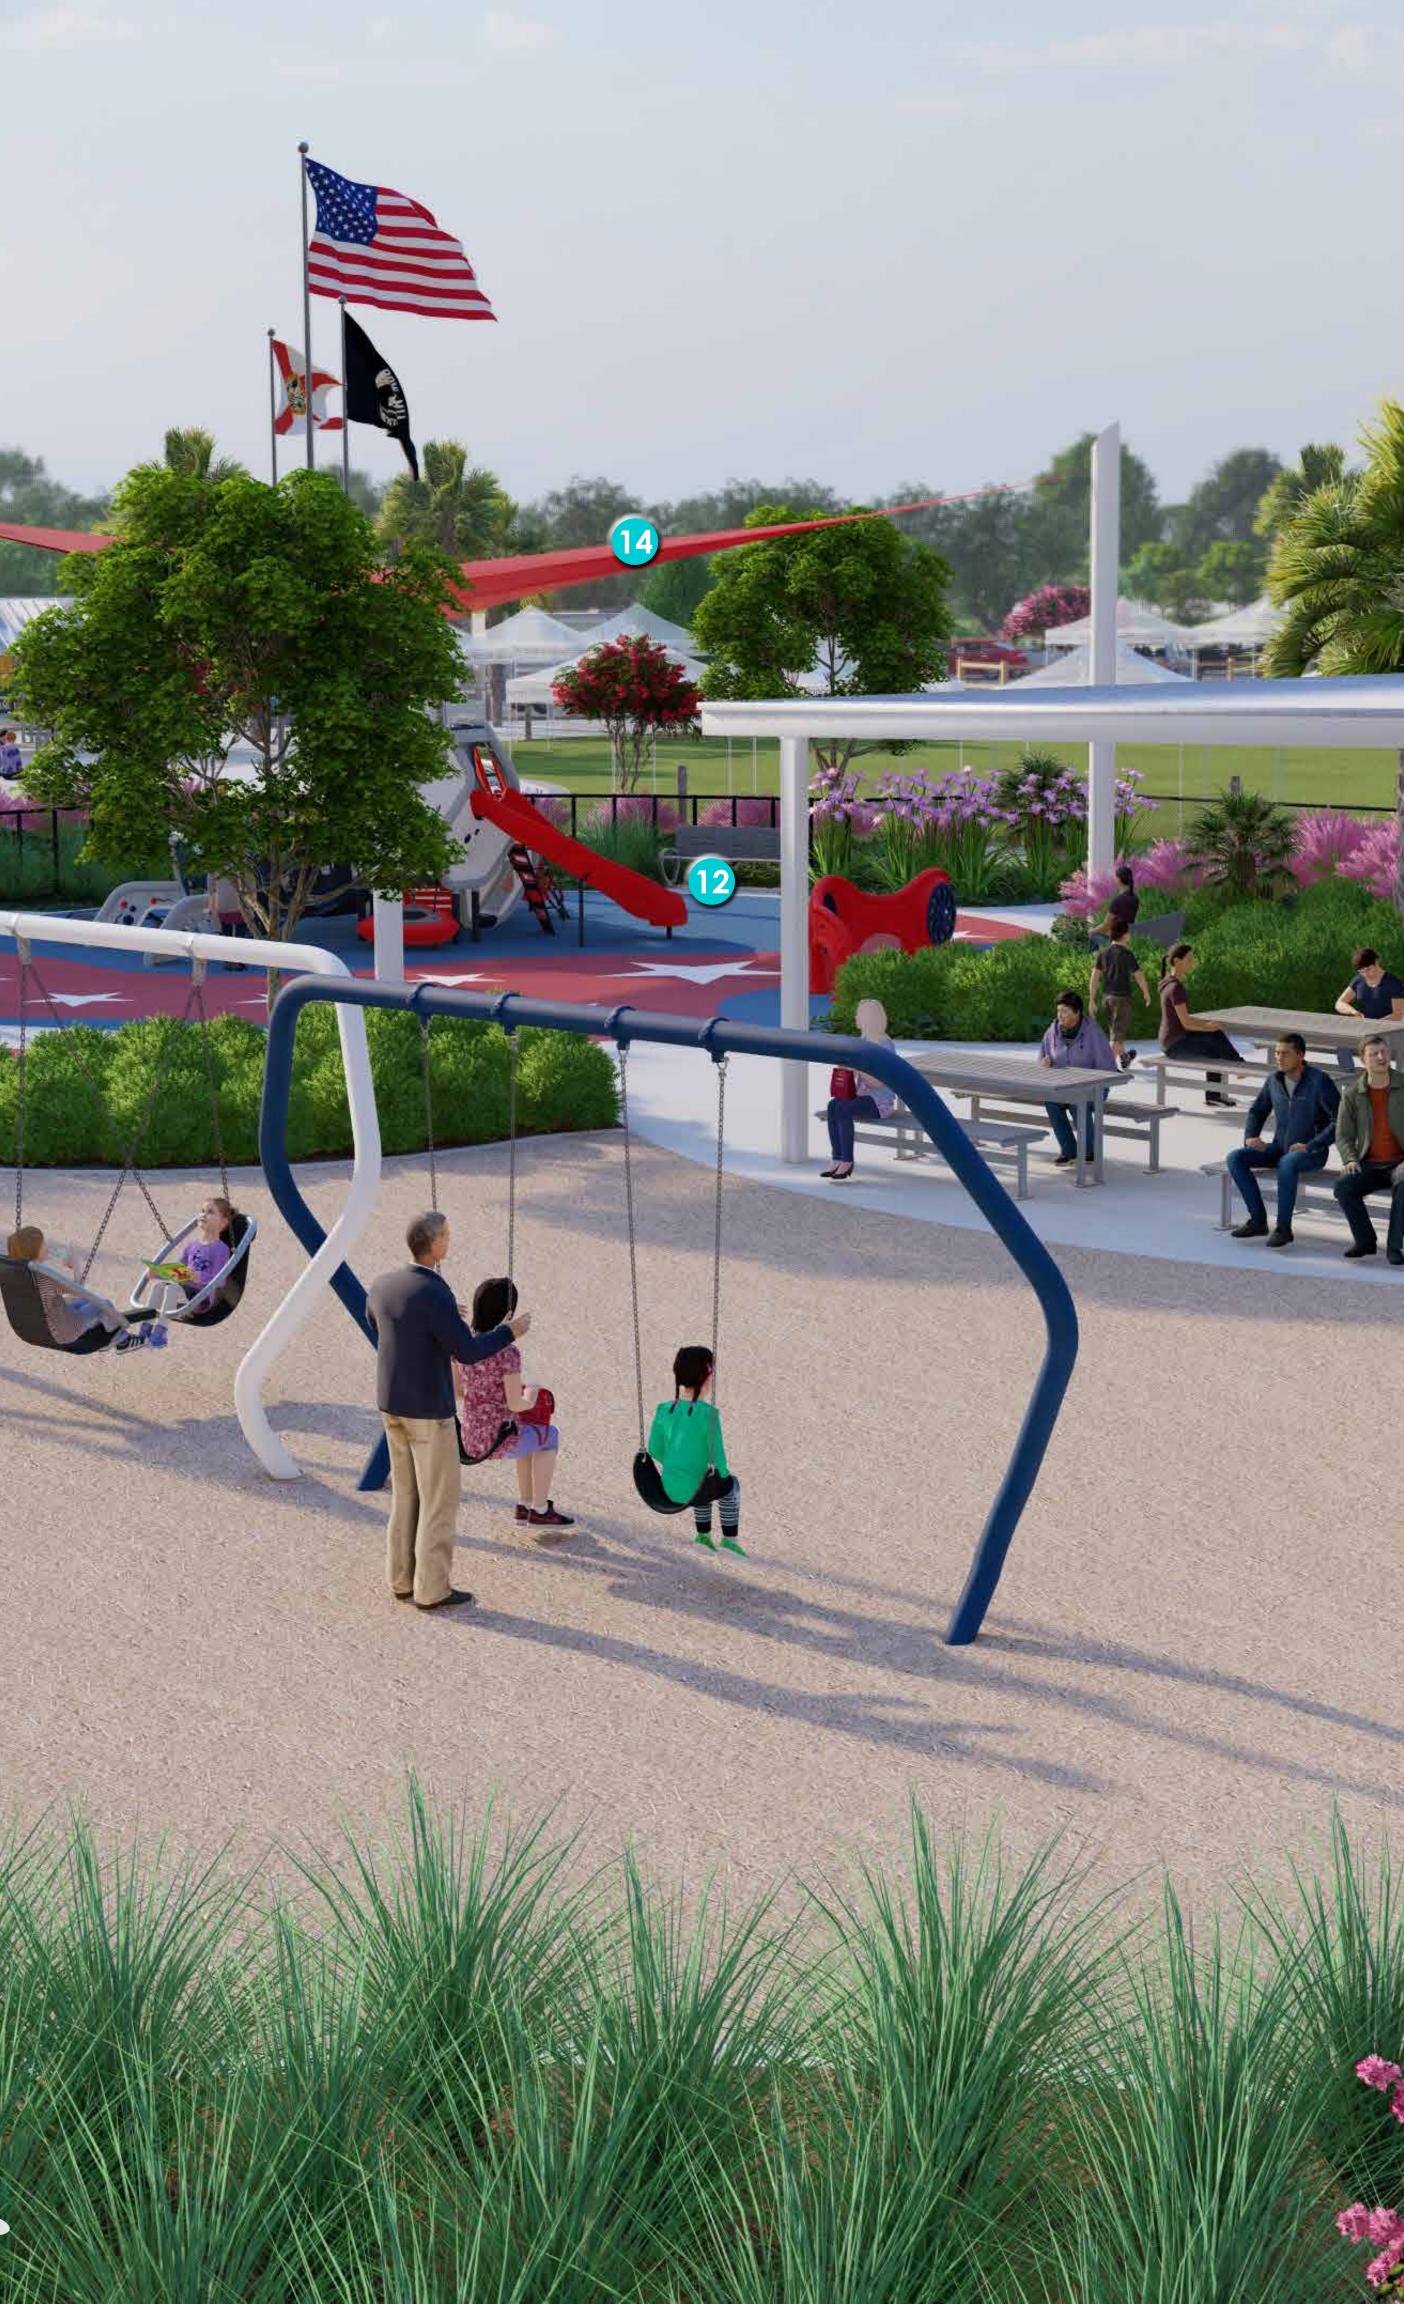

#### PHASE 1

| 1          | PERFORMANCE PAVILION<br>(TERRACED SEATING)                                                                            |
|------------|-----------------------------------------------------------------------------------------------------------------------|
| 2          | EVENT LAWN SHADE STRUCTURE<br>(PRE-ENGINEERED METAL BUILDING)                                                         |
| 3          | FLEX LAWN / FESTIVAL GROUNDS<br>(LIGHTED BOLLARD POWER SUPPLY FOR TENT SET-UP)                                        |
| 4          | PICNIC SHELTER WITH PICNIC SEATING<br>(STEEL STRUCTURES)                                                              |
| 5          | VETERAN'S FLAG POLE PLAZA<br>(MEMORIAL DONATION PAVERS)                                                               |
| 6          | WOODEN BOARDWALK<br>(WETLAND AND LAKE BOARDWALK)                                                                      |
| 7          | MATURE OAK TREE WALKING TRAIL<br>(CRUSHED SHELL TRAIL)                                                                |
| 8          | RESTROOM BUILDING<br>(PRE-MANUFACTURED RESTROOM BUILDING)                                                             |
| ?          | SPLASH PAD<br>(ABOVE GROUND SPRAY FEAUTRES WITH LARGE SPLASH BUCKET)                                                  |
| 10         | PLAYGROUND - 5-12 YEAR OLD<br>(POURED IN PLACE RUBBER SURFACING)                                                      |
|            |                                                                                                                       |
| 11         | PLAYGROUND - PLAY MOUNDING / SLIDES<br>(ARTIFICIAL TURF SURFACING)                                                    |
| 11)<br>12) |                                                                                                                       |
| ~          | (ARTIFICIAL TURF SURFACING)<br>PLAYGROUND - 2-5 YEAR OLD                                                              |
| 12         | (ARTIFICIAL TURF SURFACING)<br>PLAYGROUND - 2-5 YEAR OLD<br>(POURED IN PLACE RUBBER SURFACING)<br>PLAYGROUND - SWINGS |

#### PHASE 1

| 1  | PERFORMANCE PAVILION<br>(TERRACED SEATING)                                     |
|----|--------------------------------------------------------------------------------|
| 2  | EVENT LAWN SHADE STRUCTURE<br>(PRE-ENGINEERED METAL BUILDING)                  |
| 3  | FLEX LAWN / FESTIVAL GROUNDS<br>(LIGHTED BOLLARD POWER SUPPLY FOR TENT SET-UP) |
| 4  | PICNIC SHELTER WITH PICNIC SEATING<br>(STEEL STRUCTURES)                       |
| 5  | VETERAN'S FLAG POLE PLAZA<br>(MEMORIAL DONATION PAVERS)                        |
| 6  | WOODEN BOARDWALK<br>(WETLAND AND LAKE BOARDWALK)                               |
| 7  | MATURE OAK TREE WALKING TRAIL<br>(CRUSHED SHELL TRAIL)                         |
| 8  | RESTROOM BUILDING<br>(PRE-MANUFACTURED RESTROOM BUILDING)                      |
| 9  | SPLASH PAD<br>(ABOVE GROUND SPRAY FEAUTRES WITH LARGE SPLASH BUCKET)           |
| 10 | PLAYGROUND - 5-12 YEAR OLD<br>(POURED IN PLACE RUBBER SURFACING)               |
| 1  | PLAYGROUND - PLAY MOUNDING / SLIDES<br>(ARTIFICIAL TURF SURFACING)             |
| 12 | PLAYGROUND - 2-5 YEAR OLD<br>(POURED IN PLACE RUBBER SURFACING)                |
| 13 | PLAYGROUND - SWINGS<br>(ENGINEERED WOOD FIBER MULCH SURFACING)                 |
| 14 | TENSILE SHADE STRUCTURE<br>(4 POST HYPAR TENSILE SHADE SAIL)                   |

#### PHASE 1

| 1  | PERFORMANCE PAVILION<br>(TERRACED SEATING)                                     |
|----|--------------------------------------------------------------------------------|
| 2  | EVENT LAWN SHADE STRUCTURE<br>(PRE-ENGINEERED METAL BUILDING)                  |
| 3  | FLEX LAWN / FESTIVAL GROUNDS<br>(LIGHTED BOLLARD POWER SUPPLY FOR TENT SET-UP) |
| 4  | PICNIC SHELTER WITH PICNIC SEATING<br>(STEEL STRUCTURES)                       |
| 5  | VETERAN'S FLAG POLE PLAZA<br>(MEMORIAL DONATION PAVERS)                        |
| 6  | WOODEN BOARDWALK<br>(WETLAND AND LAKE BOARDWALK)                               |
| 7  | MATURE OAK TREE WALKING TRAIL<br>(CRUSHED SHELL TRAIL)                         |
| 8  | RESTROOM BUILDING<br>(PRE-MANUFACTURED RESTROOM BUILDING)                      |
| 9  | SPLASH PAD<br>(ABOVE GROUND SPRAY FEAUTRES WITH LARGE SPLASH BUCKET)           |
| 10 | PLAYGROUND - 5-12 YEAR OLD<br>(POURED IN PLACE RUBBER SURFACING)               |
| 11 | PLAYGROUND - PLAY MOUNDING / SLIDES<br>(ARTIFICIAL TURF SURFACING)             |
| 12 | PLAYGROUND - 2-5 YEAR OLD<br>(POURED IN PLACE RUBBER SURFACING)                |
| 13 | PLAYGROUND - SWINGS<br>(ENGINEERED WOOD FIBER MULCH SURFACING)                 |
| 14 | TENSILE SHADE STRUCTURE<br>(4 POST HYPAR TENSILE SHADE SAIL)                   |
|    |                                                                                |

#### PHASE 1

| 1  | PERFORMANCE PAVILION<br>(TERRACED SEATING)                                     |
|----|--------------------------------------------------------------------------------|
| 2  | EVENT LAWN SHADE STRUCTURE<br>(PRE-ENGINEERED METAL BUILDING)                  |
| 3  | FLEX LAWN / FESTIVAL GROUNDS<br>(LIGHTED BOLLARD POWER SUPPLY FOR TENT SET-UP) |
| 4  | PICNIC SHELTER WITH PICNIC SEATING<br>(STEEL STRUCTURES)                       |
| 5  | VETERAN'S FLAG POLE PLAZA<br>(MEMORIAL DONATION PAVERS)                        |
| 6  | WOODEN BOARDWALK<br>(WETLAND AND LAKE BOARDWALK)                               |
| 7  | MATURE OAK TREE WALKING TRAIL<br>(CRUSHED SHELL TRAIL)                         |
| 8  | RESTROOM BUILDING<br>(PRE-MANUFACTURED RESTROOM BUILDING)                      |
| ?  | SPLASH PAD<br>(ABOVE GROUND SPRAY FEAUTRES WITH LARGE SPLASH BUCKET)           |
| 10 | PLAYGROUND - 5-12 YEAR OLD<br>(POURED IN PLACE RUBBER SURFACING)               |
|    | PLAYGROUND - PLAY MOUNDING / SLIDES<br>(ARTIFICIAL TURE SURFACING)             |
| 12 | PLAYGROUND - 2-5 YEAR OLD<br>(POURED IN PLACE RUBBER SURFACING)                |
| 13 | PLAYGROUND - SWINGS<br>(ENGINEERED WOOD FIBER MULCH SURFACING)                 |
| 14 | TENSILE SHADE STRUCTURE<br>(4 POST HYPAR TENSILE SHADE SAIL)                   |
|    |                                                                                |

#### PHASE 1

| 1  | PERFORMANCE PAVILION<br>(TERRACED SEATING)                                     |
|----|--------------------------------------------------------------------------------|
| 2  | EVENT LAWN SHADE STRUCTURE<br>(PRE-ENGINEERED METAL BUILDING)                  |
| 3  | FLEX LAWN / FESTIVAL GROUNDS<br>(LIGHTED BOLLARD POWER SUPPLY FOR TENT SET-UP) |
| 4  | PICNIC SHELTER WITH PICNIC SEATING<br>(STEEL STRUCTURES)                       |
| 5  | VETERAN'S FLAG POLE PLAZA<br>(MEMORIAL DONATION PAVERS)                        |
| 6  | WOODEN BOARDWALK<br>(WETLAND AND LAKE BOARDWALK)                               |
| 7  | MATURE OAK TREE WALKING TRAIL<br>(CRUSHED SHELL TRAIL)                         |
| 8  | RESTROOM BUILDING<br>(PRE-MANUFACTURED RESTROOM BUILDING)                      |
| ?  | SPLASH PAD<br>(ABOVE GROUND SPRAY FEAUTRES WITH LARGE SPLASH BUCKET)           |
| 10 | PLAYGROUND - 5-12 YEAR OLD<br>(POURED IN PLACE RUBBER SURFACING)               |
| 1  | PLAYGROUND - PLAY MOUNDING / SLIDES<br>(ARTIFICIAL TURF SURFACING)             |
| 12 | PLAYGROUND - 2-5 YEAR OLD<br>(POURED IN PLACE RUBBER SURFACING)                |
| 13 | PLAYGROUND - SWINGS<br>(ENGINEERED WOOD FIBER MULCH SURFACING)                 |
| 14 | TENSILE SHADE STRUCTURE<br>(4 POST HYPAR TENSILE SHADE SAIL)                   |
|    | (                                                                              |

#### PHASE 1

| 1  | PERFORMANCE PAVILION<br>(TERRACED SEATING)                                     |
|----|--------------------------------------------------------------------------------|
| 2  | EVENT LAWN SHADE STRUCTURE<br>(PRE-ENGINEERED METAL BUILDING)                  |
| 3  | FLEX LAWN / FESTIVAL GROUNDS<br>(LIGHTED BOLLARD POWER SUPPLY FOR TENT SET-UP) |
| 4  | PICNIC SHELTER WITH PICNIC SEATING<br>(STEEL STRUCTURES)                       |
| 5  | VETERAN'S FLAG POLE PLAZA<br>(MEMORIAL DONATION PAVERS)                        |
| 6  | WOODEN BOARDWALK<br>(WETLAND AND LAKE BOARDWALK)                               |
| 7  | MATURE OAK TREE WALKING TRAIL<br>(CRUSHED SHELL TRAIL)                         |
| 8  | RESTROOM BUILDING<br>(PRE-MANUFACTURED RESTROOM BUILDING)                      |
| 9  | SPLASH PAD<br>(ABOVE GROUND SPRAY FEAUTRES WITH LARGE SPLASH BUCKET)           |
| 10 | PLAYGROUND - 5-12 YEAR OLD<br>(POURED IN PLACE RUBBER SURFACING)               |
| 1  | PLAYGROUND - PLAY MOUNDING / SLIDES<br>(ARTIFICIAL TURF SURFACING)             |
| 12 | PLAYGROUND - 2-5 YEAR OLD<br>(POURED IN PLACE RUBBER SURFACING)                |
| 13 | PLAYGROUND - SWINGS<br>(ENGINEERED WOOD FIBER MULCH SURFACING)                 |
| 14 | TENSILE SHADE STRUCTURE<br>(4 POST HYPAR TENSILE SHADE SAIL)                   |
|    |                                                                                |

#### PHASE 1

- **DERFORMANCE PAVILION** (TERRACED SEATING) 2 EVENT LAWN SHADE STRUCTURE (PRE-ENGINEERED METAL BUILDING) **FLEX LAWN / FESTIVAL GROUNDS** (LIGHTED BOLLARD POWER SUPPLY FOR TENT SET-UP) PICNIC SHELTER WITH PICNIC SEATING (STEEL STRUCTURES) 5 VETERAN'S FLAG POLE PLAZA (MEMORIAL DONATION PAVERS) **WOODEN BOARDWALK** (WETLAND AND LAKE BOARDWALK) **CRUSHED SHELL TRAIL** 8 RESTROOM BUILDING (PRE-MANUFACTURED RESTROOM BUILDING) **SPLASH PAD** (ABOVE GROUND SPRAY FEAUTRES WITH LARGE SPLASH BUCKET) **PLAYGROUND - 5-12 YEAR OLD** (POURED IN PLACE RUBBER SURFACING) **PLAYGROUND - PLAY MOUNDING / SLIDES** (ARTIFICIAL TURF SURFACING) 12 PLAYGROUND - 2-5 YEAR OLD (POURED IN PLACE RUBBER SURFACING) **PLAYGROUND - SWINGS** (ENGINEERED WOOD FIBER MULCH SURFACING)
- 14 **TENSILE SHADE STRUCTURE** (4 POST HYPAR TENSILE SHADE SAIL)

#### PHASE 1

| 1  | PERFORMANCE PAVILION<br>(TERRACED SEATING)                                     |
|----|--------------------------------------------------------------------------------|
| 2  | EVENT LAWN SHADE STRUCTURE<br>(PRE-ENGINEERED METAL BUILDING)                  |
| 3  | FLEX LAWN / FESTIVAL GROUNDS<br>(LIGHTED BOLLARD POWER SUPPLY FOR TENT SET-UP) |
| 4  | PICNIC SHELTER WITH PICNIC SEATING<br>(STEEL STRUCTURES)                       |
| 5  | VETERAN'S FLAG POLE PLAZA<br>(MEMORIAL DONATION PAVERS)                        |
| 6  | WOODEN BOARDWALK<br>(WETLAND AND LAKE BOARDWALK)                               |
| 7  | MATURE OAK TREE WALKING TRAIL<br>(CRUSHED SHELL TRAIL)                         |
| 8  | RESTROOM BUILDING<br>(PRE-MANUFACTURED RESTROOM BUILDING)                      |
| 9  | SPLASH PAD<br>(ABOVE GROUND SPRAY FEAUTRES WITH LARGE SPLASH BUCKET)           |
| 10 | PLAYGROUND - 5-12 YEAR OLD<br>(POURED IN PLACE RUBBER SURFACING)               |
|    | PLAYGROUND - PLAY MOUNDING / SLIDES<br>(ARTIFICIAL TURF SURFACING)             |
| 12 | PLAYGROUND - 2-5 YEAR OLD<br>(POURED IN PLACE RUBBER SURFACING)                |
| 13 | PLAYGROUND - SWINGS<br>(ENGINEERED WOOD FIBER MULCH SURFACING)                 |
| 14 | TENSILE SHADE STRUCTURE<br>(4 POST HYPAR TENSILE SHADE SAIL)                   |
|    |                                                                                |

#### PHASE 1

| 1  | PERFORMANCE PAVILION<br>(TERRACED SEATING)                                     |
|----|--------------------------------------------------------------------------------|
| 2  | EVENT LAWN SHADE STRUCTURE<br>(PRE-ENGINEERED METAL BUILDING)                  |
| 3  | FLEX LAWN / FESTIVAL GROUNDS<br>(LIGHTED BOLLARD POWER SUPPLY FOR TENT SET-UP) |
| 4  | PICNIC SHELTER WITH PICNIC SEATING<br>(STEEL STRUCTURES)                       |
| 5  | VETERAN'S FLAG POLE PLAZA<br>(MEMORIAL DONATION PAVERS)                        |
| 6  | WOODEN BOARDWALK<br>(WETLAND AND LAKE BOARDWALK)                               |
| 7  | MATURE OAK TREE WALKING TRAIL<br>(CRUSHED SHELL TRAIL)                         |
| 8  | RESTROOM BUILDING<br>(PRE-MANUFACTURED RESTROOM BUILDING)                      |
| 9  | SPLASH PAD<br>(ABOVE GROUND SPRAY FEAUTRES WITH LARGE SPLASH BUCKET)           |
| 10 | PLAYGROUND - 5-12 YEAR OLD<br>(POURED IN PLACE RUBBER SURFACING)               |
|    | PLAYGROUND - PLAY MOUNDING / SLIDES<br>(ARTIFICIAL TURF SURFACING)             |
| 12 | PLAYGROUND - 2-5 YEAR OLD<br>(POURED IN PLACE RUBBER SURFACING)                |
| 13 | PLAYGROUND - SWINGS<br>(ENGINEERED WOOD FIBER MULCH SURFACING)                 |
| 14 | TENSILE SHADE STRUCTURE<br>(4 POST HYPAR TENSILE SHADE SAIL)                   |