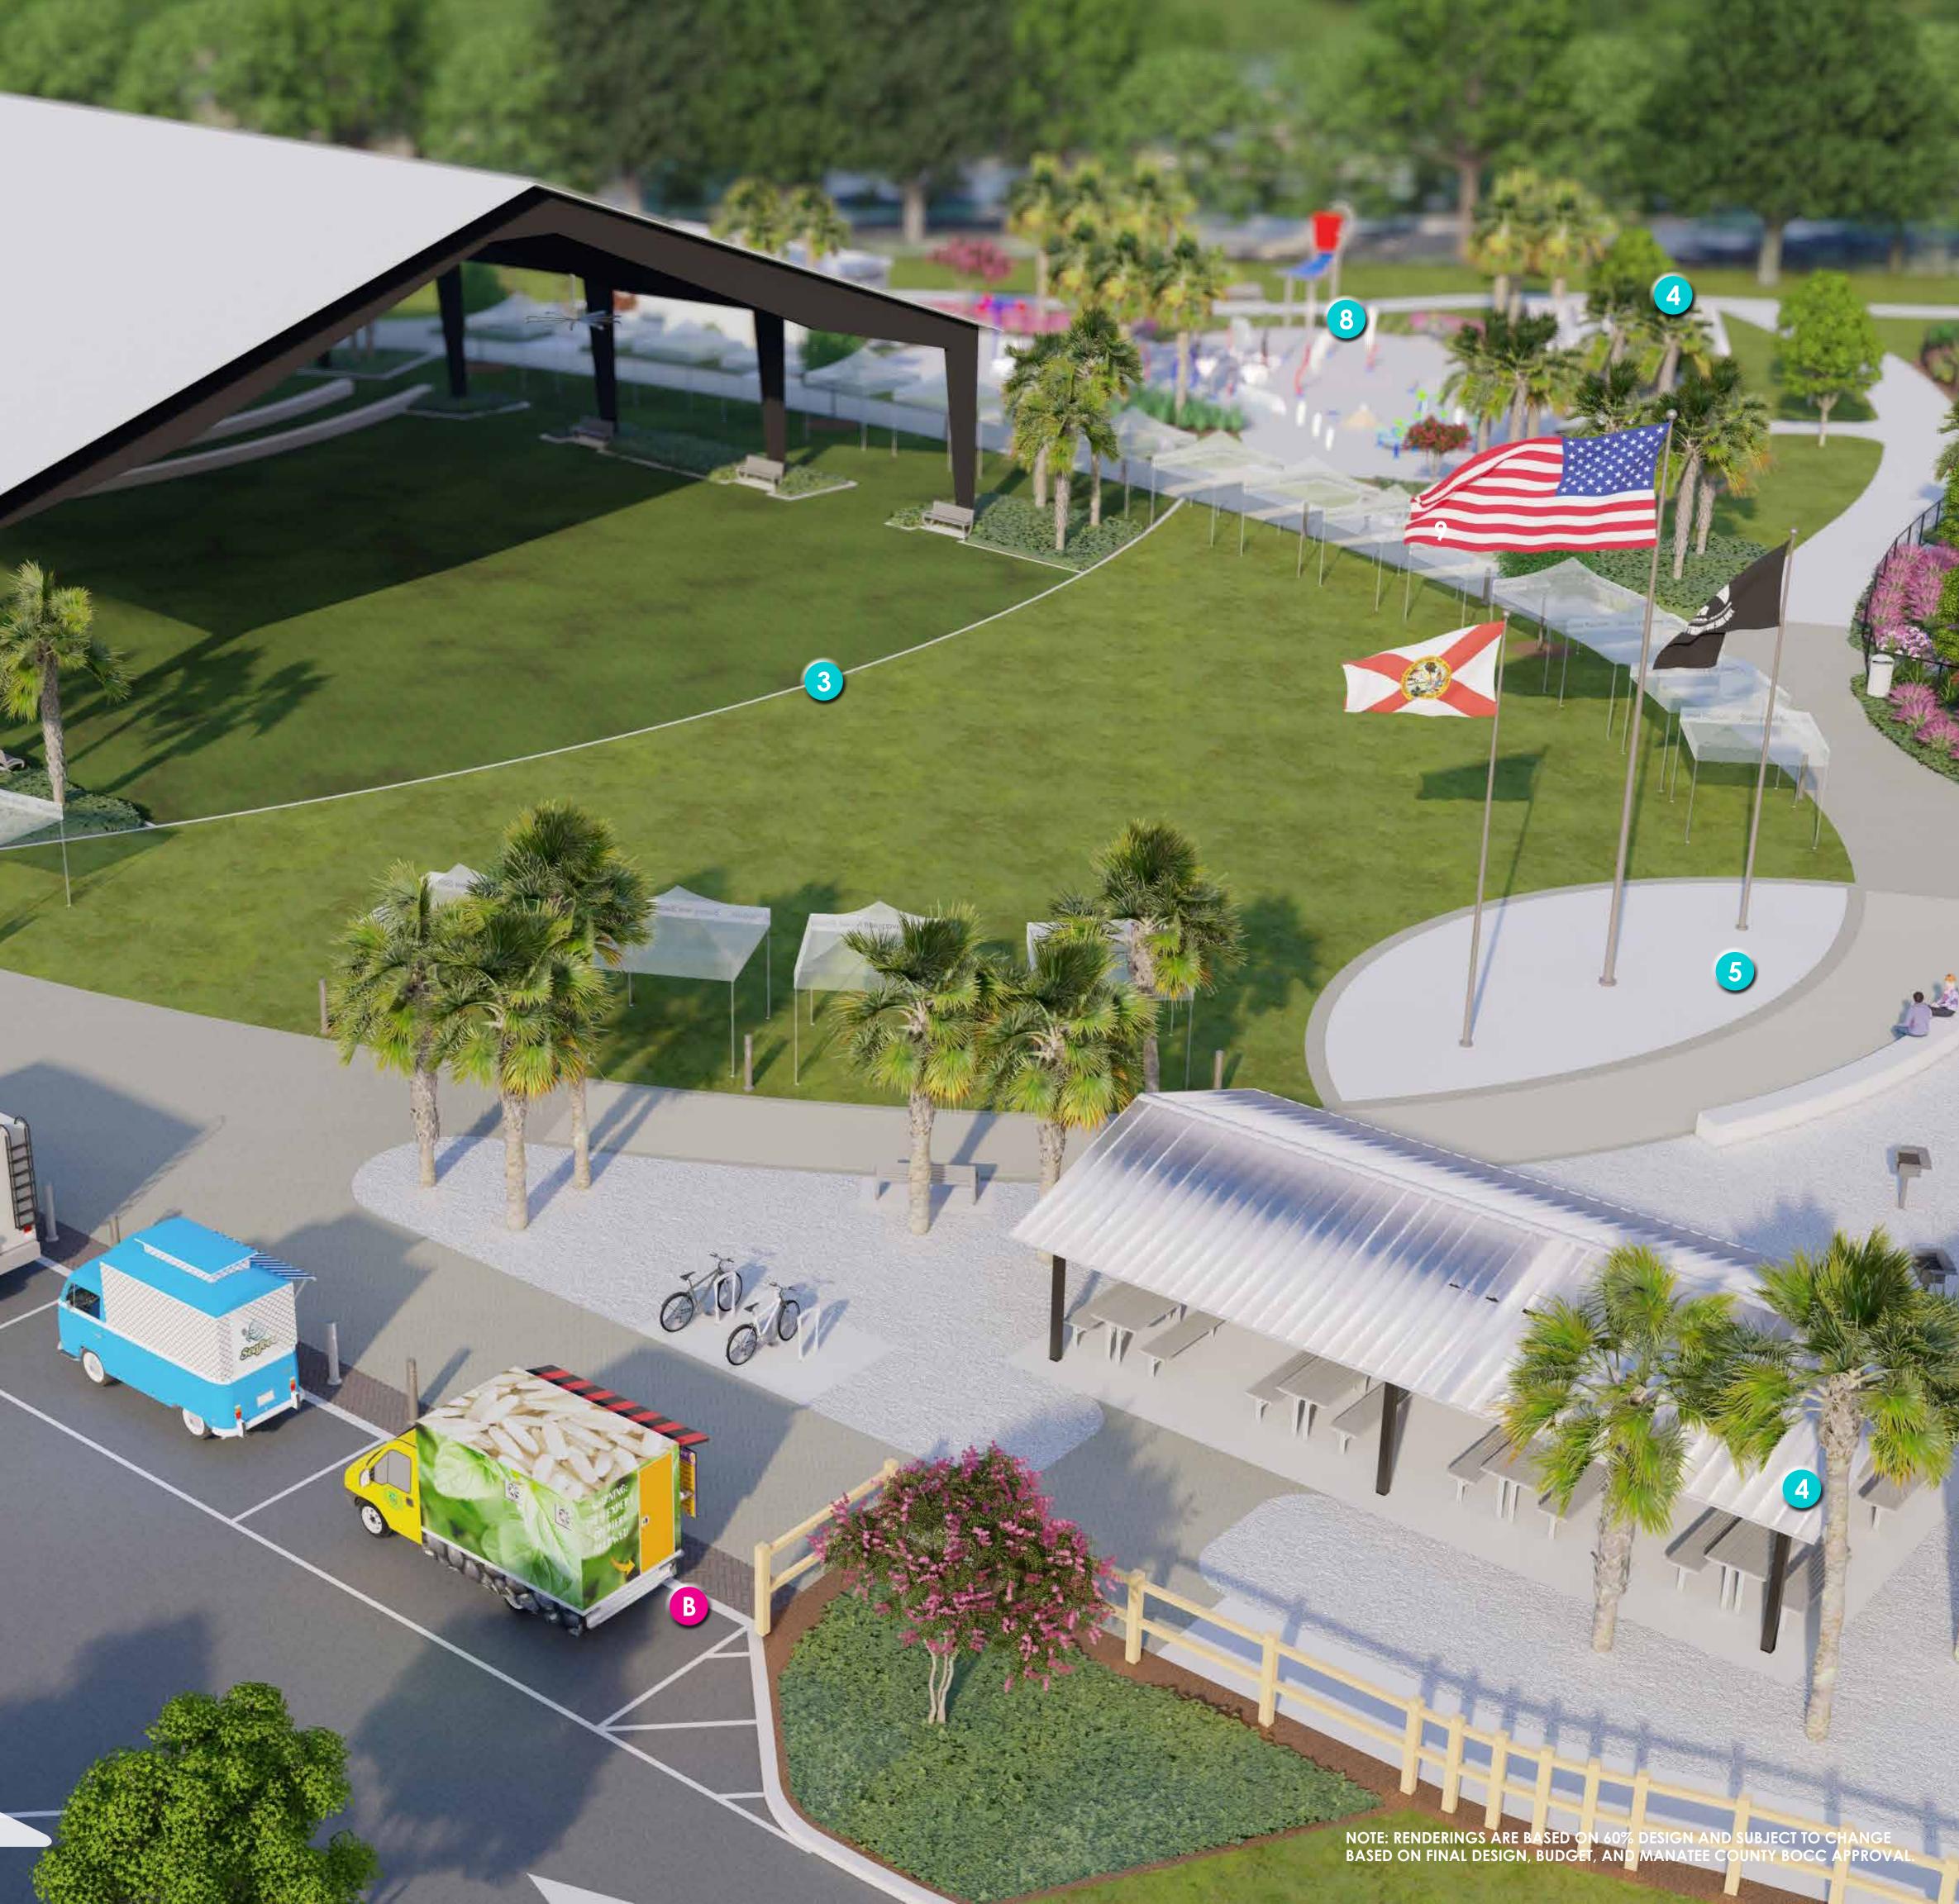

#### PHASE 1

| 1          | PERFORMANCE PAVILION<br>(TERRACED SEATING)                                                                            |
|------------|-----------------------------------------------------------------------------------------------------------------------|
| 2          | EVENT LAWN SHADE STRUCTURE<br>(PRE-ENGINEERED METAL BUILDING)                                                         |
| 3          | FLEX LAWN / FESTIVAL GROUNDS<br>(LIGHTED BOLLARD POWER SUPPLY FOR TENT SET-UP)                                        |
| 4          | PICNIC SHELTER WITH PICNIC SEATING<br>(STEEL STRUCTURES)                                                              |
| 5          | VETERAN'S FLAG POLE PLAZA<br>(MEMORIAL DONATION PAVERS)                                                               |
| 6          | WOODEN BOARDWALK<br>(WETLAND AND LAKE BOARDWALK)                                                                      |
| 7          | MATURE OAK TREE WALKING TRAIL<br>(CRUSHED SHELL TRAIL)                                                                |
| 8          | RESTROOM BUILDING<br>(PRE-MANUFACTURED RESTROOM BUILDING)                                                             |
| ?          | SPLASH PAD<br>(ABOVE GROUND SPRAY FEAUTRES WITH LARGE SPLASH BUCKET)                                                  |
| 10         | PLAYGROUND - 5-12 YEAR OLD<br>(POURED IN PLACE RUBBER SURFACING)                                                      |
|            |                                                                                                                       |
| 11         | PLAYGROUND - PLAY MOUNDING / SLIDES<br>(ARTIFICIAL TURF SURFACING)                                                    |
| 11)<br>12) |                                                                                                                       |
| ~          | (ARTIFICIAL TURF SURFACING)<br>PLAYGROUND - 2-5 YEAR OLD                                                              |
| 12         | (ARTIFICIAL TURF SURFACING)<br>PLAYGROUND - 2-5 YEAR OLD<br>(POURED IN PLACE RUBBER SURFACING)<br>PLAYGROUND - SWINGS |

#### VEHICULAR CIRCULATION

 A PARK SIGN / ENTRANCE (LED MESSAGING SIGN)
 B DROP OFF / FOOD TRUCK PARKING (LIGHTED BOLLARD FOOD TRUCK POWER SUPPLY)
 C PARKING LOT (50 SPACES)

Manatee County FLORIDA

DATE 03.08.2023

#### PHASE 1

| 1  | PERFORMANCE PAVILION<br>(TERRACED SEATING)                                     |
|----|--------------------------------------------------------------------------------|
| 2  | EVENT LAWN SHADE STRUCTURE<br>(PRE-ENGINEERED METAL BUILDING)                  |
| 3  | FLEX LAWN / FESTIVAL GROUNDS<br>(LIGHTED BOLLARD POWER SUPPLY FOR TENT SET-UP) |
| 4  | PICNIC SHELTER WITH PICNIC SEATING<br>(STEEL STRUCTURES)                       |
| 5  | VETERAN'S FLAG POLE PLAZA<br>(MEMORIAL DONATION PAVERS)                        |
| 6  | WOODEN BOARDWALK<br>(WETLAND AND LAKE BOARDWALK)                               |
| 7  | MATURE OAK TREE WALKING TRAIL<br>(CRUSHED SHELL TRAIL)                         |
| 8  | RESTROOM BUILDING<br>(PRE-MANUFACTURED RESTROOM BUILDING)                      |
| 9  | SPLASH PAD<br>(ABOVE GROUND SPRAY FEAUTRES WITH LARGE SPLASH BUCKET)           |
| 10 | PLAYGROUND - 5-12 YEAR OLD<br>(POURED IN PLACE RUBBER SURFACING)               |
| 1  | PLAYGROUND - PLAY MOUNDING / SLIDES<br>(ARTIFICIAL TURF SURFACING)             |
| 12 | PLAYGROUND - 2-5 YEAR OLD<br>(POURED IN PLACE RUBBER SURFACING)                |
| 13 | PLAYGROUND - SWINGS<br>(ENGINEERED WOOD FIBER MULCH SURFACING)                 |
| 14 | TENSILE SHADE STRUCTURE<br>(4 POST HYPAR TENSILE SHADE SAIL)                   |

#### VEHICULAR CIRCULATION

A PARK SIGN / ENTRANCE (LED MESSAGING SIGN)

B DROP OFF / FOOD TRUCK PARKING (LIGHTED BOLLARD FOOD TRUCK POWER SUPPLY)

**PARKING LOT** (50 SPACES)

DATE 03.08.2023

1.3

PROJECT NAME
PARRISH COMMUNITY PARK